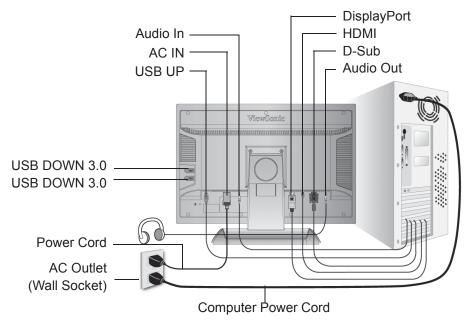

## Landscape/Portrait Modes

The LCD display can operate in either Landscape or Portrait mode.

For information about compatible graphics cards and approved hardware configurations, go to the ViewSonic website,

http://www.viewsonic.com

To switch from Landscape (default) to Portrait mode, do the following:

- 1. From the front, gently raise the LCD display to allow more clearance.
- 2. Pull the bottom of the LCD display outward and away from the base.
- **3.** Manually rotate the LCD display clockwise 90 degrees as shown above.