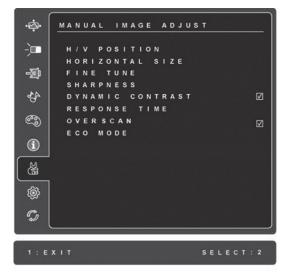

Manual Image Adjust displays the Manual Image Adjust menu.

**H./V. Position (Horizontal/Vertical Position)** moves the screen image left or right and up or down.

**H. Size (Horizontal Size)** adjusts the width of the screen image.

**Fine Tune** sharpens the focus by aligning text and/or graphics with pixel boundaries.

**NOTE:** Try Auto Image Adjust first.

**Sharpness** adjusts the clarity and focus of the screen image.

**Dynamic Contrast** allows the user to turn the contrast ratio enhancement on or off.

**Response Time** adjusts the response time of liquid-crystal display for image quality enhancement.

**Standard** sets response time to normal speed.

**Advanced** sets response time to higher speed.

**Ultra Fast** sets response time to highest speed.

**Overscan** allows the user to cut off extra area around the image.

**ECO Mode** provides the lower power consumption by reducing the brightness.

**Standard:** The default brightness setting. **Optimize:** Decreases the brightness by 25 %. **Conserve:** Decreases the brightness by 50 %.