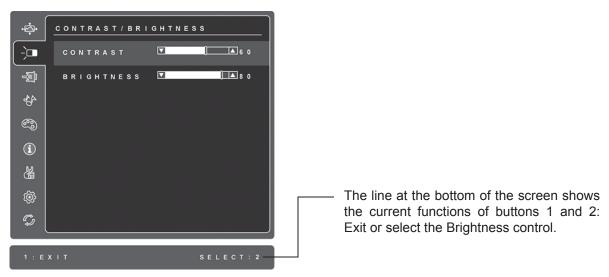

**Contrast** adjusts the difference between the image background (black level) and the foreground (white level).

**Brightness** adjusts background black level of the screen image.

**Input Select** toggles between inputs if you have more than one computer connected to the LCD Display.