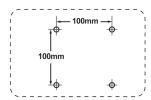

- **Step 1.** Verify that the power button is turned Off, then disconnect the power cord.
- **Step 2.** Lay the LCD display face down on a towel or blanket.
- **Step 3.** Remove the four screws attaching the base.
- **Step 4.** Attach the mounting bracket from the VESA compatible wall mounting kit (100 mm x 100 mm distance), using screws of correct length.