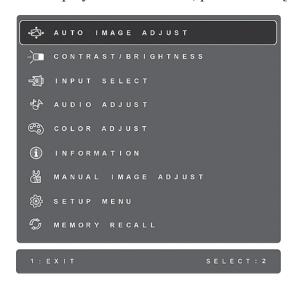

### **Main Menu Controls**

Adjust the menu items shown below by using the up  $\triangle$  and down  $\nabla$  buttons.

### **Control** Explanation

**Auto Image Adjust** automatically sizes, centers, and fine tunes the video signal to eliminate waviness and distortion. Press the [2] button to obtain a sharper image.

**NOTE:** Auto Image Adjust works with most common video cards. If this function does not work on your LCD display, then lower the video refresh rate to 60 Hz and set the resolution to its pre-set value.

**Contrast** adjusts the difference between the image background (black level) and the foreground (white level).

**Brightness** adjusts background black level of the screen image.

**Input Select** toggles between inputs if you have more than one computer connected to the LCD Display.

### **Audio Adjust**

**Volume** increases the volume, decreases the volume, and mutes the audio. **Mute** temporarily silences audio output.

**Audio Input** (For HDMI and DisplayPort mode only) toggles audio source between HDMI/DisplayPort and jack plug (AUDIO IN).

**Color Adjust** provides several color adjustment modes, including preset color temperatures and a User Color mode which allows independent adjustment of red (R), green (G), and blue (B). The factory setting for this product is native.

**Information** displays the timing mode (video signal input) coming from the graphics card in the computer, the LCD model number, the serial number, and the ViewSonic<sup>®</sup> website URL. See your graphics card's user guide for instructions on changing the resolution and refresh rate (vertical frequency). **NOTE:** VESA 1920 x 1080 @ 60Hz (example) means that the resolution is 1920 x 1080 and the refresh rate is 60 Hertz.

Manual Image Adjust displays the Manual Image Adjust menu.

**H./V. Position (Horizontal/Vertical Position)** moves the screen image left or right and up or down.

**H. Size (Horizontal Size)** adjusts the width of the screen image.

**Setup Menu** displays the menu shown below:

**Language Select** allows the user to choose the language used in the menus and control screens.

**Resolution Notice** advises the optimal resolution to use.

**Power Indicator** allows the user to select the Power Indicator On/Off for Power On/Off mode.

**Memory Recall** returns the adjustments back to factory settings if the display is operating in a supported timing mode listed in the specification of this manual. **Exception:** This control does not affect changes made with the Language Select and Power Lock setting.