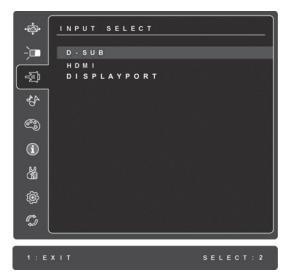

**Contrast** adjusts the difference between the image background (black level) and the foreground (white level).

**Brightness** adjusts background black level of the screen image.

**Input Select** toggles between inputs if you have more than one computer connected to the LCD Display.