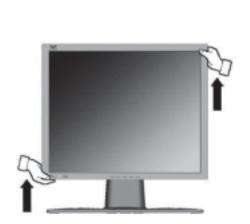

## To Raise and Lower the display

You can easily raise and lower the display panel (the head) manually. As you face the front of the display, take hold of each side of the head and pull up or down. The panel should move easily.