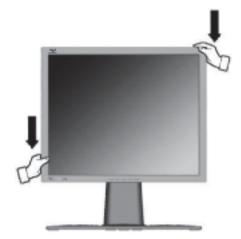

http://www.viewsonic.com

To switch from Landscape (default) to Portrait mode, do the following:

- 1. From the front, gently raise the LCD display to allow more clearance.
- 2. Pull the bottom of the LCD display outward and away from the base.
- **3.** Manually rotate the LCD display clockwise 90 degrees as shown above.