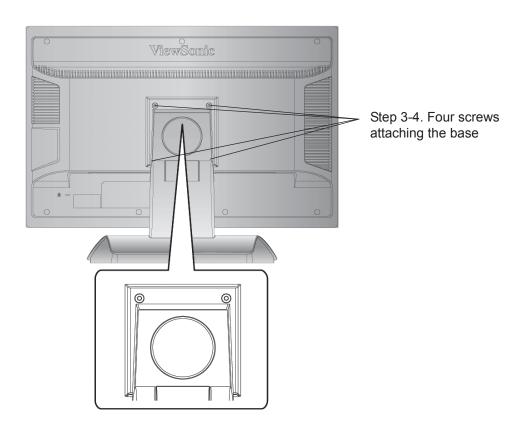

- **Step 1.** Verify that the power button is turned Off, then disconnect the power cord.
- **Step 2.** Lay the LCD display face down on a towel or blanket.
- **Step 3.** Remove the four screws attaching the base.
- **Step 4.** Attach the mounting bracket from the VESA compatible wall mounting kit (100 mm x 100 mm distance), using screws of correct length.