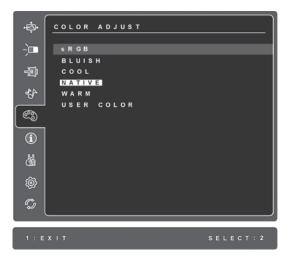

**Color Adjust** provides several color adjustment modes, including preset color temperatures and a User Color mode which allows independent adjustment of red (R), green (G), and blue (B). The factory setting for this product is native.

**sRGB-**This is quickly becoming the industry standard for color management, with support being included in many of the latest applications. Enabling this setting allows the LCD display to more accurately display colors the way they were originally intended. Enabling the sRGB setting will cause the Contrast and Brightness adjustments to be disabled.

**Bluish** -Adds blue to the screen image for cooler white (used in most office settings with fluorescent lighting).

**Cool** -Adds blue to the screen image for cooler white (used in most office settings with fluorescent lighting).

Native -Adds red to the screen image for warmer white and richer red.

Warm -Adds red to the screen image for warmer white and richer red.

**User Color** Individual adjustments for red (R), green (G), and blue (B).

- 1. To select color (R, G or B) press button [2].
- **2.** To adjust selected color, press▲and ▼.

**Important:** If you select RECALL from the Main Menu when the product is set to a Preset Timing Mode, colors return to the Native factory preset.