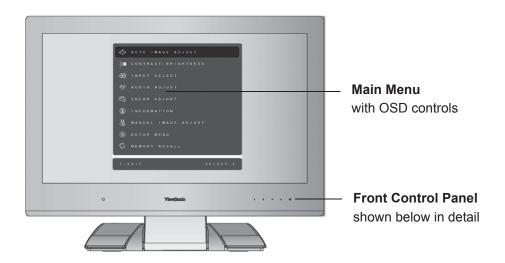

## **Adjusting the Screen Image**

Use the buttons on the front control panel to display and adjust the OSD controls which display on the screen. The OSD controls are explained at the top of the next page and are defined in "Main Menu Controls" on page 12.

### Do the following to adjust the display setting:

1. To display the Main Menu, press button [1].

**NOTE:** All OSD menus and adjustment screens disappear automatically after about 15 seconds. This is adjustable through the OSD timeout setting in the setup menu.

- 2. To select a control to adjust, press ▲ or ▼to scroll up or down in the Main Menu.
- **3.** After the desired control is selected, press button [2]. A control screen like the one shown below appears.

- **4.** To adjust the control, press the up  $\triangle$  or down  $\nabla$  buttons.
- 5. To save the adjustments and exit the menu, press button [1] twice.