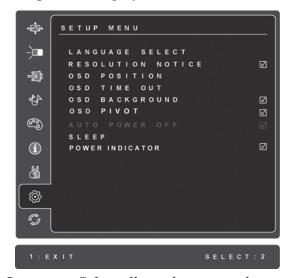

**Setup Menu** displays the menu shown below:

**Language Select** allows the user to choose the language used in the menus and control screens.

**Resolution Notice** advises the optimal resolution to use.

**OSD Position** allows the user to move the OSD menus and control screens.

**OSD Timeout** sets the length of time the OSD screen is displayed. For example, with a "15 second" setting, if a control is not pushed within 15 seconds, the display screen disappears.

**OSD Background** allows the user to turn the OSD background On or Off.

**OSD Pivot** is used to rotate the OSD menu, changing the OSD screen to Landscape or Portrait mode.

### **Control** Explanation

**Auto Power Off**, if enabled, will power off the display automatically when no signal is detected for 3 minutes.

**Sleep** Set up the auto power off time for 30/45/60/120 minutes. (It's active in HDMI mode only)

**Power Indicator** allows the user to select the Power Indicator On/Off for Power On/Off mode.

**Memory Recall** returns the adjustments back to factory settings if the display is operating in a supported timing mode listed in the specification of this manual. **Exception:** This control does not affect changes made with the Language Select and Power Lock setting.