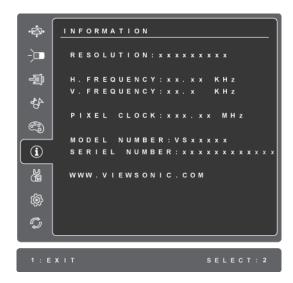

**Information** displays the timing mode (video signal input) coming from the graphics card in the computer, the LCD model number, the serial number, and the ViewSonic<sup>®</sup> website URL. See your graphics card's user guide for instructions on changing the resolution and refresh rate (vertical frequency). **NOTE:** VESA 1920 x 1080 @ 60Hz (example) means that the resolution is 1920 x 1080 and the refresh rate is 60 Hertz.