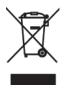

## 1. Connect power cord (and AC/DC adapter if required)

### 2. Connect video cable

- Make sure both the LCD display and computer are turned OFF
- Remove rear panel covers if necessary
- Connect the video cable from the LCD display to the computer

*Macintosh users:* Models older than G3 require a Macintosh adapter. Attach the adapter to the computer and plug the video cable into the adapter.

### 3. Turn ON LCD display and computer

Turn ON the LCD display, then turn ON the computer. This sequence (LCD display before computer) is important.

**NOTE:** Windows users may receive a message asking them to install the INF file. This is on the CD.