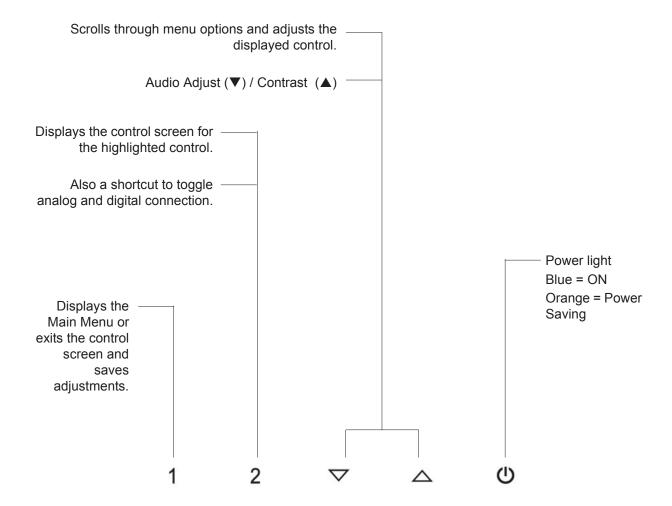

## **OSD and Power Lock Settings**

- **OSD Lock:** Press and hold [1] and the up arrow ▲ for 10 seconds. If any buttons are pressed the message *OSD Locked* will display for 3 seconds.
- OSD Unlock: Press and hold [1] and the up arrow ▲ again for 10 seconds.
- **Power Button Lock:** Press and hold [1] and the down arrow ▼ for 10 seconds. If the power button is pressed the message *Power Button Locked* will display for 3 seconds. With or without this setting, after a power failure, your LCD display's power will automatically turn ON when power is restored.
- **Power Button Unlock:** Press and hold [1] and the down arrow ▼ again for 10 seconds.
- Color Space Mode Settings: Under digital input mode, press and hold [▼] for 5 seconds to change color space mode.

## **Adjusting the Screen Image**

Use the buttons on the front control panel to display and adjust the OSD controls which display on the screen. The OSD controls are explained at the top of the next page and are defined in "Main Menu Controls" on page 12.

### Do the following to adjust the display setting:

1. To display the Main Menu, press button [1].

**NOTE:** All OSD menus and adjustment screens disappear automatically after about 15 seconds. This is adjustable through the OSD timeout setting in the setup menu.

- 2. To select a control to adjust, press ▲ or ▼to scroll up or down in the Main Menu.
- **3.** After the desired control is selected, press button [2]. A control screen like the one shown below appears.

- **4.** To adjust the control, press the up  $\triangle$  or down  $\nabla$  buttons.
- 5. To save the adjustments and exit the menu, press button [1] twice.