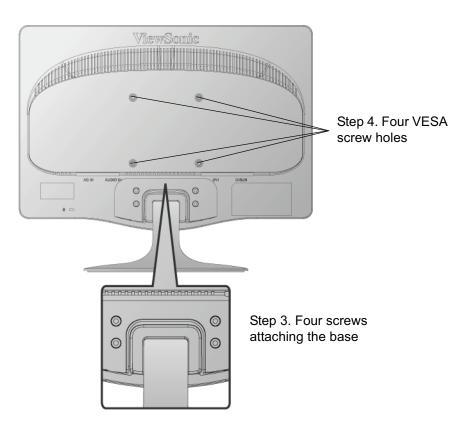

## Wall Mounting (Optional) For use only with UL Listed Wall Mount Bracket

To obtain a wall-mounting kit or height adjustment base, contact ViewSonic<sup>®</sup> or your local dealer. Refer to the instructions that come with the base mounting kit. To convert your LCD display from a desk-mounted to a wall-mounted display, do the following:

- Step 1. Verify that the power button is turned Off, then disconnect the power cord.
- Step 2. Lay the LCD display face down on a towel or blanket.
- Step 3. Remove the four screws attaching the base.
- **Step 4.** Attach the mounting bracket from the VESA compatible wall mounting kit (100 mm x 100 mm distance), using screws of correct length.

**Step 5.** Attach the LCD display to the wall, following the instructions in the wall-mounting kit.