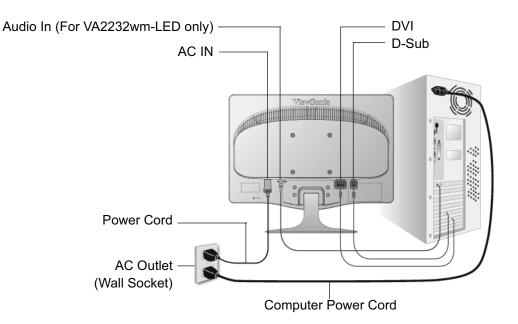

# **Quick Installation**

1. Connect power cord (and AC/DC adapter if required)

#### 2. Connect video cable

- Make sure both the LCD display and computer are turned OFF
- Remove rear panel covers if necessary
- Connect the video cable from the LCD display to the computer

*Macintosh users:* Models older than G3 require a Macintosh adapter. Attach the adapter to the computer and plug the video cable into the adapter.

#### 3. Turn ON LCD display and computer

Turn ON the LCD display, then turn ON the computer. This sequence (LCD display before computer) is important.

**NOTE:** Windows users may receive a message asking them to install the INF file. This is on the CD.