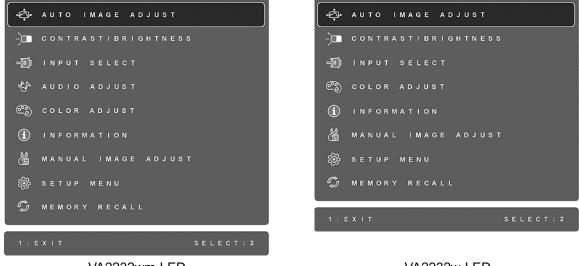

#### VA2232wm-LED

#### VA2232w-LED

#### Do the following to adjust the display setting:

1. To display the Main Menu, press button [1].

VA2232wm-LED

VA2232w-LED

**NOTE:** All OSD menus and adjustment screens disappear automatically after about 15 seconds. This is adjustable through the OSD timeout setting in the setup menu.

# Main Menu Controls

Adjust the menu items shown below by using the up  $\blacktriangle$  and down  $\triangledown$  buttons.

#### Control Explanation

Auto Image Adjust automatically sizes, centers, and fine tunes the video signal to eliminate waviness and distortion. Press the [2] button to obtain a sharper image.

**NOTE:** Auto Image Adjust works with most common video cards. If this function does not work on your LCD display, then lower the video refresh rate to 60 Hz and set the resolution to its pre-set value.