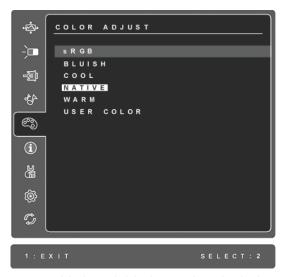

#### Control Explanation

**Color Adjust** provides several color adjustment modes, including preset color temperatures and a User Color mode which allows independent adjustment of red (R), green (G), and blue (B). The factory setting for this product is native.

**sRGB-**This is quickly becoming the industry standard for color management, with support being included in many of the latest applications. Enabling this setting allows the LCD display to more accurately display colors the way they were originally intended. Enabling the sRGB setting will cause the Contrast and Brightness adjustments to be disabled.

**Bluish** (9300)-Adds blue to the screen image for cooler white (used in most office settings with fluorescent lighting).

**Cool** (7500)-Adds blue to the screen image for cooler white (used in most office settings with fluorescent lighting).

Native (6500)-Adds red to the screen image for warmer white and richer red.

Warm (5000)-Adds red to the screen image for warmer white and richer red.

User Color Individual adjustments for red (R), green (G), and blue (B).