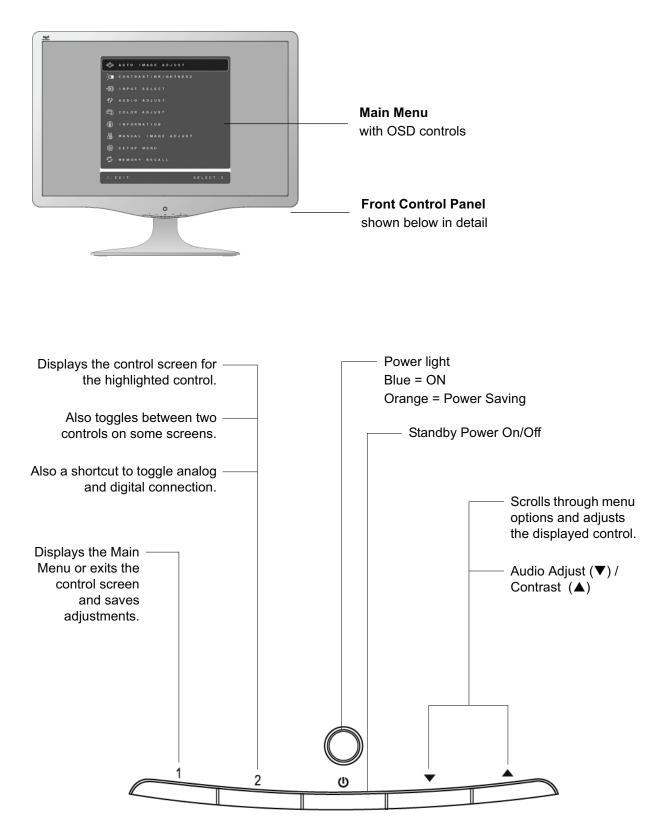

# Adjusting the Screen Image

Use the buttons on the front control panel to display and adjust the OSD controls which display on the screen. The OSD controls are explained at the top of the next page and are defined in "Main Menu Controls" on page 12.

#### Do the following to adjust the display setting:

1. To display the Main Menu, press button [1].

VA2232wm-LED

VA2232w-LED

**NOTE:** All OSD menus and adjustment screens disappear automatically after about 15 seconds. This is adjustable through the OSD timeout setting in the setup menu.

- 2. To select a control to adjust, press  $\blacktriangle$  or  $\nabla$  to scroll up or down in the Main Menu.
- **3.** After the desired control is selected, press button [2]. A control screen like the one shown below appears.

 The line at the bottom of the screen shows the current functions of buttons 1 and 2: Exit or select the Brightness control.

- 4. To adjust the control, press the up  $\blacktriangle$  or down  $\triangledown$  buttons.
- 5. To save the adjustments and exit the menu, press button [1] *twice*.