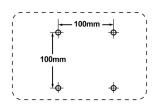

- Step 1. Verify that the power button is turned Off, then disconnect the power cord.
- Step 2. Lay the LCD display face down on a towel or blanket.
- Step 3. Remove the four screws attaching the base.
- **Step 4.** Attach the mounting bracket from the VESA compatible wall mounting kit (100 mm x 100 mm distance), using screws of correct length.