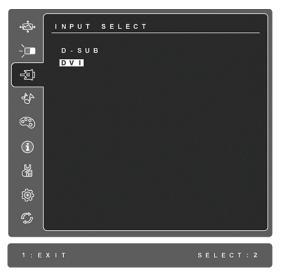

**Contrast** adjusts the difference between the image background (black level) and the foreground (white level).

Brightness adjusts background black level of the screen image.

**Input Select** toggles between inputs if you have more than one computer connected to the LCD Display.