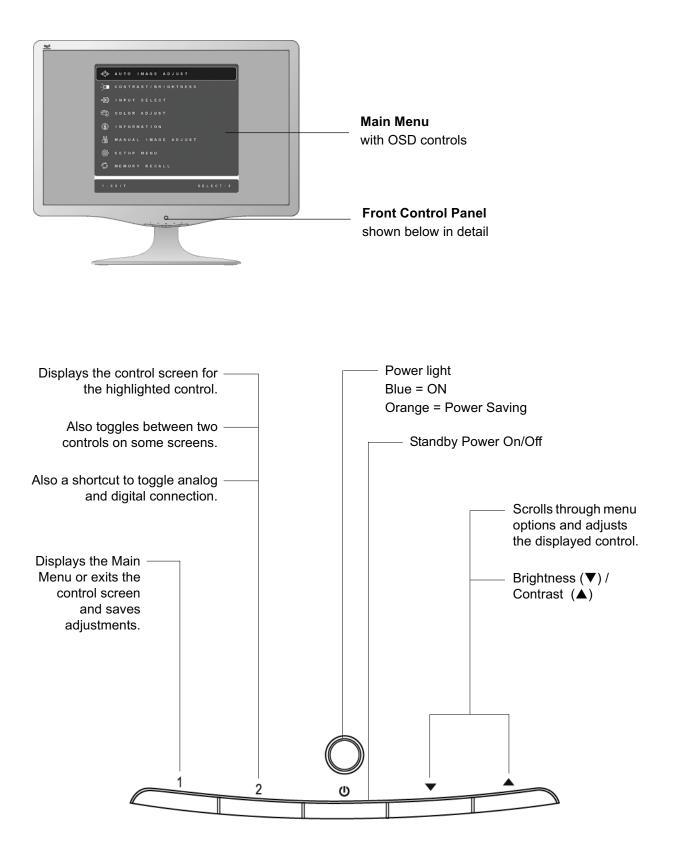

# Adjusting the Screen Image

Use the buttons on the front control panel to display and adjust the OSD controls which display on the screen. The OSD controls are explained at the top of the next page and are defined in "Main Menu Controls" on page 12.

#### Do the following to adjust the display setting:

1. To display the Main Menu, press button [1].

VA2232wm-LED

VA2232w-LED

**NOTE:** All OSD menus and adjustment screens disappear automatically after about 15 seconds. This is adjustable through the OSD timeout setting in the setup menu.

- 2. To select a control to adjust, press  $\blacktriangle$  or  $\nabla$  to scroll up or down in the Main Menu.
- **3.** After the desired control is selected, press button [2]. A control screen like the one shown below appears.

 The line at the bottom of the screen shows the current functions of buttons 1 and 2: Exit or select the Brightness control.

- 4. To adjust the control, press the up  $\blacktriangle$  or down  $\triangledown$  buttons.
- 5. To save the adjustments and exit the menu, press button [1] *twice*.