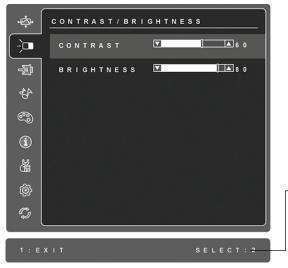

 The line at the bottom of the screen shows the current functions of buttons 1 and 2: Exit or select the Brightness control.

- 4. To adjust the control, press the up  $\blacktriangle$  or down  $\triangledown$  buttons.
- 5. To save the adjustments and exit the menu, press button [1] *twice*.

**Contrast** adjusts the difference between the image background (black level) and the foreground (white level).

Brightness adjusts background black level of the screen image.

**Input Select** toggles between inputs if you have more than one computer connected to the LCD Display.