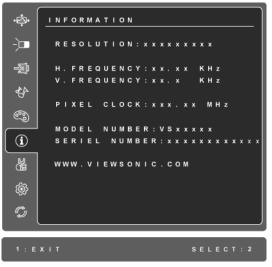

#### Control Explanation

**Information** displays the timing mode (video signal input) coming from the graphics card in the computer, the LCD model number, the serial number, and the ViewSonic<sup>®</sup> website URL. See your graphics card's user guide for instructions on changing the resolution and refresh rate (vertical frequency). **NOTE:** VESA 1680 x 1050 @ 60Hz (recommended) means that the resolution is 1680 x 1050 and the refresh rate is 60 Hertz.