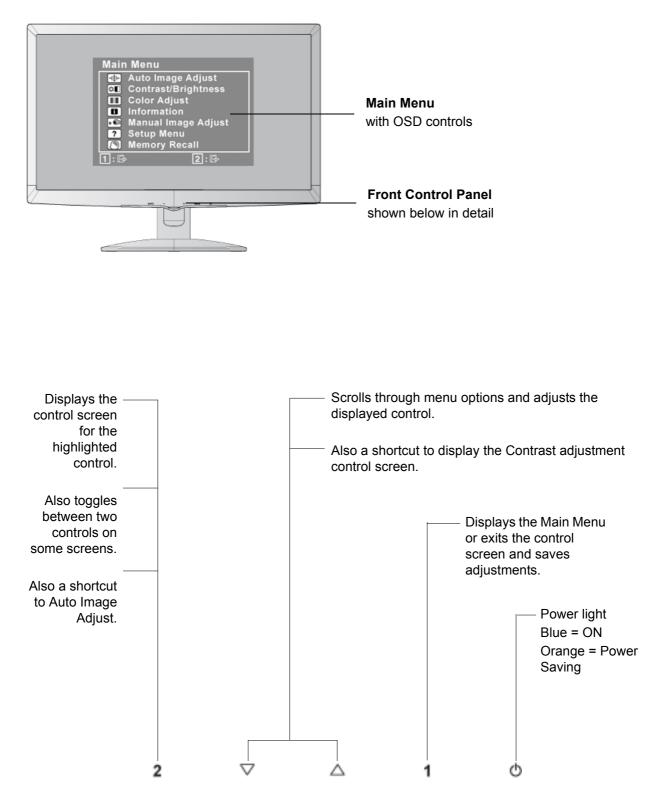

### Adjusting the Screen Image

Use the buttons on the front control panel to display and adjust the OSD controls which display on the screen. The OSD controls are explained at the top of the next page and are defined in "Main Menu Controls" on page 11.

### Do the following to adjust the display setting:

**1.** To display the Main Menu, press button [1].

**NOTE:** All OSD menus and adjustment screens disappear automatically after about 15 seconds. This is adjustable through the OSD timeout setting in the setup menu.

- **2.** To select a control to adjust, press  $\blacktriangle$  or  $\nabla$  to scroll up or down in the Main Menu.
- **3.** After the desired control is selected, press button [2]. A control screen like the one shown below appears.

The line at the bottom of the screen shows the current functions of buttons 1 and 2: Exit or select the Brightness control.

- 4. To adjust the control, press the up  $\blacktriangle$  or down  $\blacktriangledown$  buttons.
- 5. To save the adjustments and exit the menu, press button [1] twice.