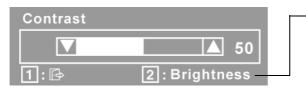

- **2.** To select a control to adjust, press  $\blacktriangle$  or  $\nabla$  to scroll up or down in the Main Menu.
- **3.** After the desired control is selected, press button [2]. A control screen like the one shown below appears.

The line at the bottom of the screen shows the current functions of buttons 1 and 2: Exit or select the Brightness control.

- 4. To adjust the control, press the up  $\blacktriangle$  or down  $\blacktriangledown$  buttons.
- 5. To save the adjustments and exit the menu, press button [1] twice.

**Contrast** adjusts the difference between the image background (black level) and the foreground (white level).

Brightness adjusts background black level of the screen image.

**Color Adjust** provides several color adjustment modes, including preset color temperatures and a User Color mode which allows independent adjustment of red (R), green (G), and blue (B). The factory setting for this product is 6500K (6500 Kelvin).