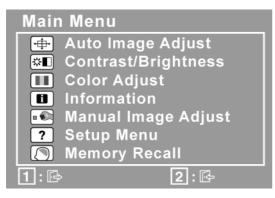

### Main Menu Controls

Adjust the menu items shown below by using the up  $\blacktriangle$  and down  $\triangledown$  buttons.

#### Control Explanation

|   | +   |   |
|---|-----|---|
| + | FR- | • |
|   | +   | _ |

Auto Image Adjust automatically sizes, centers, and fine tunes the video signal to eliminate waviness and distortion. Press the [2] button to obtain a sharper image.

**Contrast** adjusts the difference between the image background (black level) and the foreground (white level).

Brightness adjusts background black level of the screen image.

**Color Adjust** provides several color adjustment modes, including preset color temperatures and a User Color mode which allows independent adjustment of red (R), green (G), and blue (B). The factory setting for this product is 6500K (6500 Kelvin).

**Information** displays the timing mode (video signal input) coming from the graphics card in the computer, the LCD model number, the serial number, and the ViewSonic<sup>®</sup> website URL. See your graphics card's user guide for instructions on changing the resolution and refresh rate (vertical frequency). **NOTE:** VESA 1366 x 768 @ 60Hz (recommended) means that the resolution is 1366 x 768 and the refresh rate is 60 Hertz.

Manual Image Adjust displays the Manual Image Adjust menu.

| Manual Image Adjust |  |  |
|---------------------|--|--|
| H/V Position        |  |  |
| Horizontal Size     |  |  |
| Fine Tune           |  |  |
| Sharpness           |  |  |
| Dynamic Contrast    |  |  |
| Aspect Ratio        |  |  |
| ECO Mode            |  |  |
| 1: 🖻 2: 🖻           |  |  |

Setup Menu displays the menu shown below:

| Setup Menu        |  |
|-------------------|--|
| Language Select   |  |
| Resolution Notice |  |
| OSD Position      |  |
| OSD Time Out      |  |
| OSD Background    |  |
| Auto Power Off    |  |
| Power Indicator   |  |
| 1: 🖻 2: 🖻         |  |

**Memory Recall** returns the adjustments back to factory settings if the display is operating in a factory Preset Timing Mode listed in the Specifications of this manual.

**Exception:** This control does not affect changes made with the User Color control, Language Select or Power Lock setting.