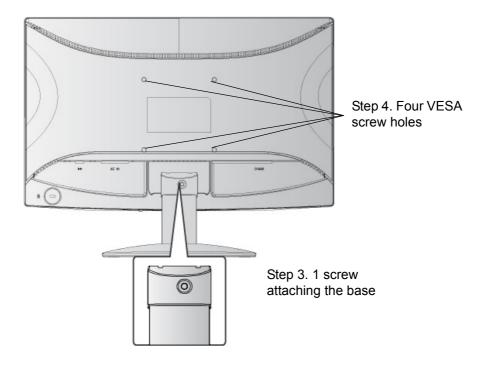

### Wall Mounting (Optional) For use only with UL Listed Wall Mount Bracket

To obtain a wall-mounting kit, contact ViewSonic<sup>®</sup> or your local dealer. Refer to the instructions that come with the base mounting kit. To convert your LCD display from a desk-mounted to a wall-mounted display, do the following:

- Step 1. Verify that the power button is turned Off, then disconnect the power cord.
- Step 2. Lay the LCD display face down on a towel or blanket.
- Step 3. Remove the screw attaching the base.
- **Step 4.** Attach the mounting bracket from the VESA compatible wall mounting kit (100 mm x 100 mm distance), using screws of correct length.
- **Step 5.** Attach the LCD display to the wall, following the instructions in the wall-mounting kit.