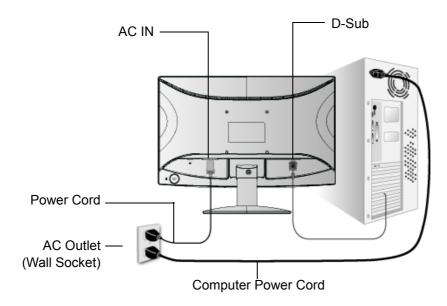

### **Quick Installation**

1. Connect power cord (and AC/DC adapter if required)

### 2. Connect video cable

- Make sure both the LCD display and computer are turned OFF
- Remove rear panel covers if necessary
- Connect the video cable from the LCD display to the computer

*Macintosh users:* Models older than G3 require a Macintosh adapter. Attach the adapter to the computer and plug the video cable into the adapter.

#### 3. Turn ON LCD display and computer

Turn ON the LCD display, then turn ON the computer. This sequence (LCD display before computer) is important.

**NOTE:** Windows users may receive a message asking them to install the INF file. This is on the CD.

## 4. Insert the ViewSonic Wizard CD into the computer's CD drive.

Follow the on-screen instructions. If your computer does not have a CD-ROM drive, please refer to Customer Support page.

• Wait for the CD-ROM to auto-start.