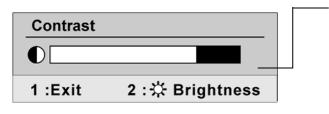

- 2. To select a control to adjust, press ▲ or ▼ to scroll up or down in the Main Menu.
- **3.** After the desired control is selected, press button [2]. A control screen like the one shown below appears.

The line at the bottom of the screen shows the current functions of buttons 1 and 2: Exit or select the Brightness control.

- **4.** To adjust the control, press the up  $\triangle$  or down  $\nabla$  buttons.
- **5.** To save the adjustments and exit the menu, press button [1] *twice*.

**Contrast** adjusts the difference between the image background (black level) and the foreground (white level).

**Brightness** adjusts background black level of the screen image.