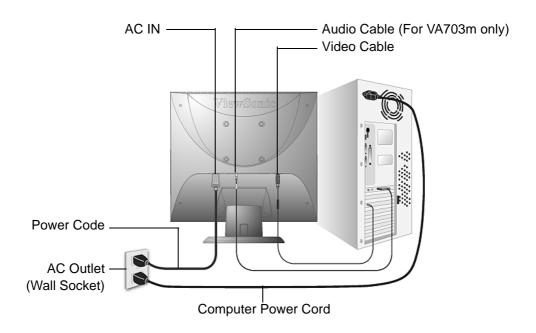

## 1. Connect power cord (and AC/DC adapter if required)

#### 2. Connect video cable

- Make sure both the LCD display and computer are turned OFF
- Remove rear panel covers if necessary
- Connect the video cable from the LCD display to the computer

*Macintosh users:* Models older than G3 require a Macintosh adapter. Attach the adapter to the computer and plug the video cable into the adapter.

#### 3. Turn ON LCD display and computer

Turn ON the LCD display, then turn ON the computer. This sequence (LCD display before computer) is important.

**NOTE:** Windows users may receive a message asking them to install the INF file. This is on the CD.