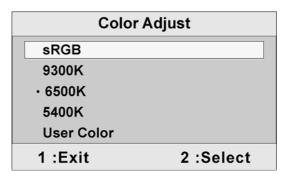

#### Audio Adjust (For VA703m only)

**Volume** increases the volume, decreases the volume, and mutes the audio. **Mute** temporarily silences audio output.

**Color Adjust** provides several color adjustment modes, including preset color temperatures and a User Color mode which allows independent adjustment of red (R), green (G), and blue (B). The factory setting for this product is 6500K (6500 Kelvin).

**sRGB-**This is quickly becoming the industry standard for color management, with support being included in many of the latest applications. Enabling this setting allows the LCD display to more accurately display colors the way they were originally intended. Enabling the sRGB setting will cause the Contrast and Brightness adjustments to be disabled.

**9300K-**Adds blue to the screen image for cooler white (used in most office settings with fluorescent lighting).

**6500K-**Adds red to the screen image for warmer white and richer red.

**5400K-**Adds green to the screen image for a darker color.

**User Color** Individual adjustments for red (R), green (G), and blue (B).

- **1.** To select color (R, G or B) press button [2].
- **2.** To adjust selected color, press  $\triangle$  and  $\nabla$ .

**Important:** If you select RECALL from the Main Menu when the product is set to a Preset Timing Mode, colors return to the 6500K factory preset.

**Information** displays the timing mode (video signal input) coming from the graphics card in the computer, the LCD model number, the serial number, and the ViewSonic® website URL. See your graphics card's user guide for instructions on changing the resolution and refresh rate (vertical frequency). **NOTE:** VESA 1280 x 1024 @ 60Hz (recommended) means that the resolution is 1280 x 1024 and the refresh rate is 60 Hertz.