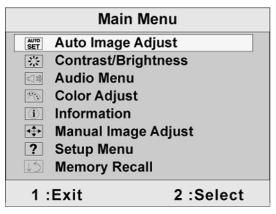

#### Do the following to adjust the display setting:

1. To display the Main Menu, press button [1].

VA703m VA703b

**NOTE:** All OSD menus and adjustment screens disappear automatically after about 15 seconds. This is adjustable through the OSD timeout setting in the setup menu.

- 2. To select a control to adjust, press ▲ or ▼ to scroll up or down in the Main Menu.
- **3.** After the desired control is selected, press button [2]. A control screen like the one shown below appears.

#### **Main Menu Controls**

Adjust the menu items shown below by using the up  $\triangle$  and down  $\nabla$  buttons.

#### **Control** Explanation

**Auto Image Adjust** automatically sizes, centers, and fine tunes the video signal to eliminate waviness and distortion. Press the [2] button to obtain a sharper image.

**NOTE:** Auto Image Adjust works with most common video cards. If this function does not work on your LCD display, then lower the video refresh rate to 60 Hz and set the resolution to its pre-set value.