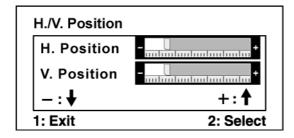

Manual Image Adjust displays the Manual Image Adjust menu.

**H./V. Position (Horizontal/Vertical Position)** moves the screen image left or right and up or down.

**H. Size** (Horizontal Size) adjusts the width of the screen image.