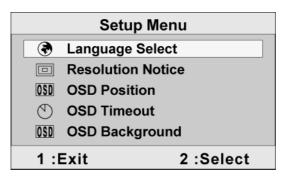

**Fine Tune** sharpens the focus by aligning text and/or graphics with pixel boundaries.

**NOTE:** Try Auto Image Adjust first.

**Sharpness** adjusts the clarity and focus of the screen image.

**Setup Menu** displays the menu shown below:

**Language Select** allows the user to choose the language used in the menus and control screens.

**Resolution Notice** displays the Resolution Notice menu shown below.

**Resolution Notice** advises the optimal resolution to use.

**OSD Position** allows the user to move the OSD menus and control screens.

**OSD Timeout** sets the length of time the OSD screen is displayed. For example, with a "15 second" setting, if a control is not pushed within 15 seconds, the display screen disappears.

**OSD Background** allows the user to turn the OSD background On or Off.

**Memory Recall** returns the adjustments back to factory settings if the display is operating in a factory Preset Timing Mode listed in the Specifications of this manual