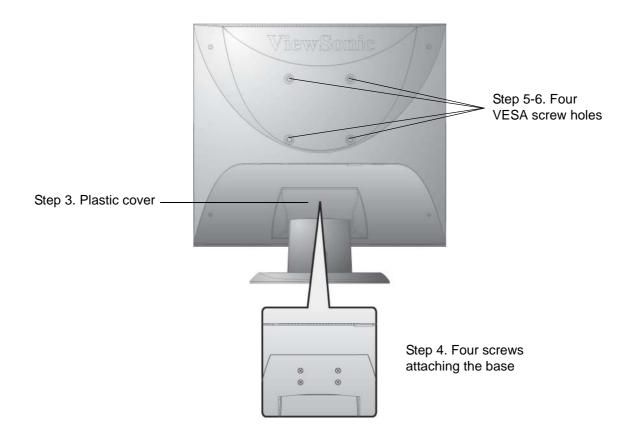

- **Step 1.** Verify that the power button is turned Off, then disconnect the power cord.
- **Step 2.** Lay the LCD display face down on a towel or blanket.
- **Step 3.** Remove the plastic cover from the back of the LCD display.
- **Step 4.** Remove the four screws attaching the base.
- **Step 5.** Remove the rubber plugs from inside the four VESA screw holes.
- **Step 6.** Attach the mounting bracket from the VESA compatible wall mounting kit (100 mm x 100 mm distance), using screws of correct length.
- **Step 7.** Attach the LCD display to the wall, following the instructions in the wall-mounting kit.