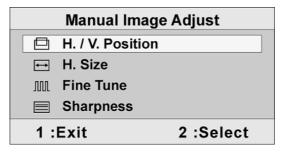

Manual Image Adjust displays the Manual Image Adjust menu.

**H./V. Position (Horizontal/Vertical Position)** moves the screen image left or right and up or down.

**H. Size** (Horizontal Size) adjusts the width of the screen image.

**Fine Tune** sharpens the focus by aligning text and/or graphics with pixel boundaries.

**NOTE:** Try Auto Image Adjust first.

**Sharpness** adjusts the clarity and focus of the screen image.

**Setup Menu** displays the menu shown below: