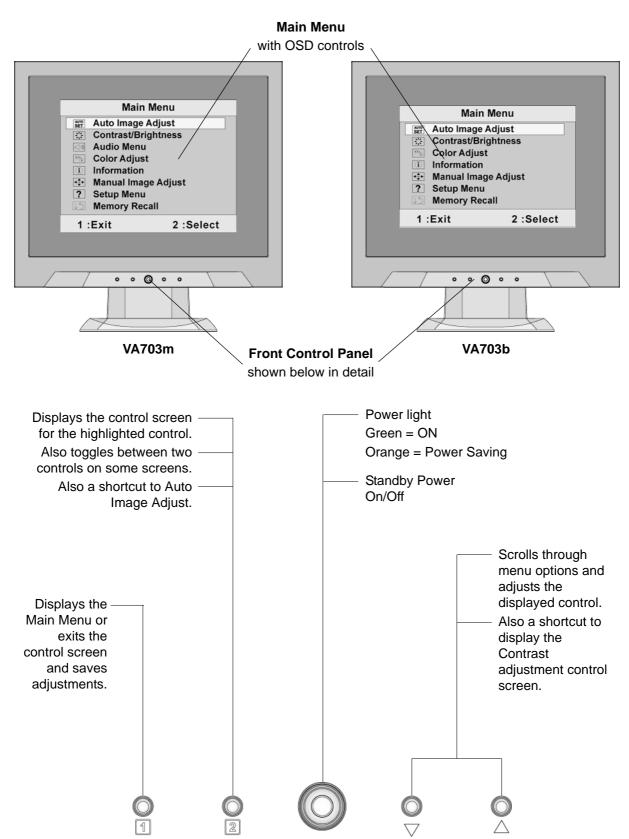

### **OSD and Power Lock Settings**

- **OSD Lock:** Press and hold [1] and the up arrow ▲ for 10 seconds. If any buttons are pressed the message *OSD Locked* will display for 5 seconds.
- **OSD Unlock:** Press and hold [1] and the up arrow ▲ again for 10 seconds.
- **Power Button Lock:** Press and hold [1] and the down arrow ▼ for 10 seconds. If the power button is pressed the message *Power Button Locked* will display for 5 seconds. With or without this setting, after a power failure, your LCD display's power will automatically turn ON when power is restored.
- **Power Button Unlock:** Press and hold [1] and the down arrow ▼ again for 10 seconds.

#### Do the following to adjust the display setting:

1. To display the Main Menu, press button [1].

VA703m VA703b

**NOTE:** All OSD menus and adjustment screens disappear automatically after about 15 seconds. This is adjustable through the OSD timeout setting in the setup menu.

- 2. To select a control to adjust, press ▲ or ▼ to scroll up or down in the Main Menu.
- **3.** After the desired control is selected, press button [2]. A control screen like the one shown below appears.

The line at the bottom of the screen shows the current functions of buttons 1 and 2: Exit or select the Brightness control.

- **4.** To adjust the control, press the up  $\triangle$  or down  $\nabla$  buttons.
- **5.** To save the adjustments and exit the menu, press button [1] *twice*.