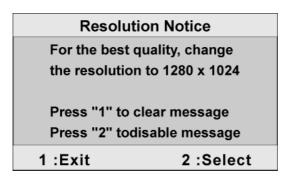

**Language Select** allows the user to choose the language used in the menus and control screens.

**Resolution Notice** displays the Resolution Notice menu shown below.

**Resolution Notice** advises the optimal resolution to use.