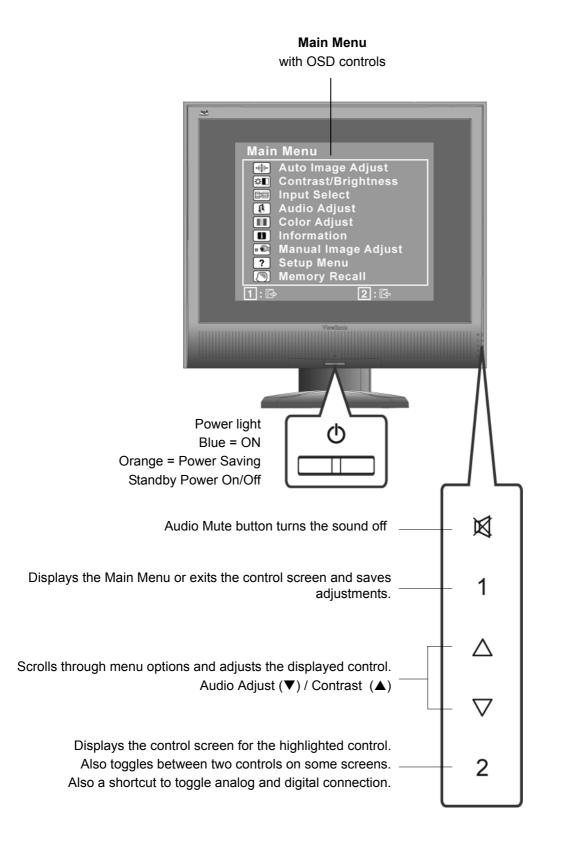

## Adjusting the Screen Image

Use the buttons on the front control panel to display and adjust the OSD controls which display on the screen. The OSD controls are explained at the top of the next page and are defined in "Main Menu Controls" on page 11.

#### Do the following to adjust the display setting:

**1.** To display the Main Menu, press button [1].

**NOTE:** All OSD menus and adjustment screens disappear automatically after about 15 seconds. This is adjustable through the OSD timeout setting in the setup menu.

- **2.** To select a control to adjust, press  $\blacktriangle$  or  $\nabla$  to scroll up or down in the Main Menu.
- **3.** After the desired control is selected, press button [2]. A control screen like the one shown below appears.

The line at the bottom of the screen shows the current functions of buttons 1 and 2: Exit or select the Brightness control.

- 4. To adjust the control, press the up  $\blacktriangle$  or down  $\checkmark$  buttons.
- 5. To save the adjustments and exit the menu, press button [1] *twice*.