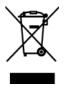

## **Quick Installation**

1. Connect power cord (and AC/DC adapter if required)

#### 2. Connect video cable

- Make sure both the LCD display and computer are turned OFF
- Remove rear panel covers if necessary
- Connect the video cable from the LCD display to the computer

*Macintosh users:* Models older than G3 require a Macintosh adapter. Attach the adapter to the computer and plug the video cable into the adapter.

#### 3. Turn ON LCD display and computer

Turn ON the LCD display, then turn ON the computer. This sequence (LCD display before computer) is important.

**NOTE:** Windows users may receive a message asking them to install the INF file. This is on the CD.