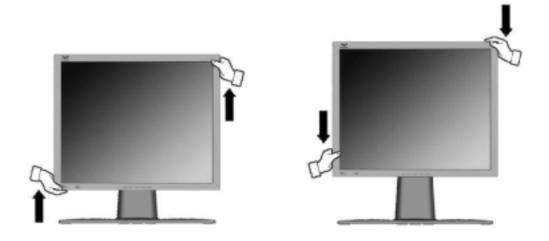

## To Raise and Lower the display

You can easily raise and lower the display panel (the head) manually. As you face the front of the display, take hold of each side of the head and pull up or down. The panel should move easily.