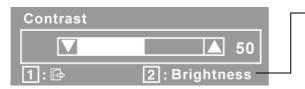

**Contrast** adjusts the difference between the image background (black level) and the foreground (white level).

Brightness adjusts background black level of the screen image.

**Input Select** toggles between inputs if you have more than one computer connected to the LCD Display.

The line at the bottom of the screen shows the current functions of buttons 1 and 2: Exit or select the Brightness control.

- 4. To adjust the control, press the up  $\blacktriangle$  or down  $\checkmark$  buttons.
- 5. To save the adjustments and exit the menu, press button [1] *twice*.