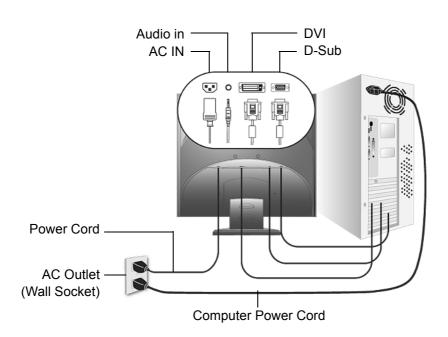

## Wall Mounting (Optional) For use only with UL Listed Wall Mount Bracket

To obtain a wall-mounting kit or height adjustment base, contact ViewSonic<sup>®</sup> or your local dealer. Refer to the instructions that come with the base mounting kit. To convert your LCD display from a desk-mounted to a wall-mounted display, do the following:

- Step 1. Verify that the power button is turned Off, then disconnect the power cord.
- Step 2. Lay the LCD display face down on a towel or blanket.
- Step 3. Remove the plastic cover from the back of the LCD display.
- Step 4. Remove the four screws attaching the base.
- Step 5. Remove the rubber plugs from inside the four VESA screw holes.
- **Step 6.** Attach the mounting bracket from the VESA compatible wall mounting kit (75 mm x 75 mm distance), using screws of correct length.
- **Step 7.** Attach the LCD display to the wall, following the instructions in the wall-mounting kit.