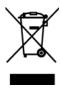

## 1. Connect power cord (and AC/DC adapter if required)

#### 2. Connect video cable

- Make sure both the LCD display and computer are turned OFF
- Remove rear panel covers if necessary
- Connect the video cable from the LCD display to the computer

*Macintosh users:* Models older than G3 require a Macintosh adapter. Attach the adapter to the computer and plug the video cable into the adapter.

### 3. Turn ON LCD display and computer

Turn ON the LCD display, then turn ON the computer. This sequence (LCD display before computer) is important.

**NOTE:** Windows users may receive a message asking them to install the INF file. This is on the CD.