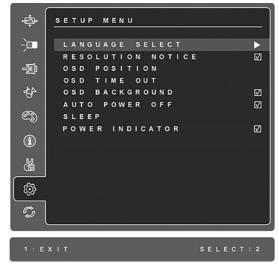

(O)

**Setup Menu** displays the menu shown below:

**Language Select** allows the user to choose the language used in the menus and control screens.

**Resolution Notice** advises the optimal resolution to use.

**OSD Position** allows the user to move the OSD menus and control screens.

**OSD Timeout** sets the length of time the OSD screen is displayed. For example, with a "15 second" setting, if a control is not pushed within 15 seconds, the display screen disappears.

### **Explanation**

**OSD Background** allows the user to turn the OSD background On or Off.

**Auto Power Off**, if enabled, will power off the display automatically when no signal is detected for 3 minutes.

**Sleep** Set up the auto power off time for 30/45/60/120 minutes. (It's inactive in PC mode only)

**Power Indicator** allows the user to select the Power Indicator On/Off for Power On/Off mode.

**Memory Recall** returns the adjustments back to factory settings if the display is operating in a factory Preset Timing Mode listed in the Specifications of this manual.