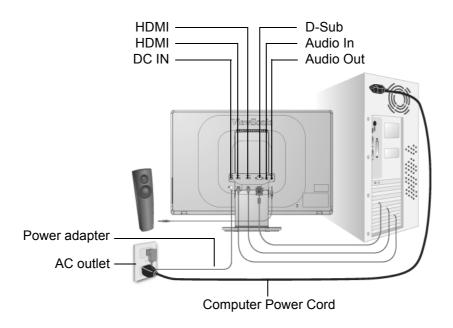

### Do the following to adjust the display setting:

1. To display the Main Menu, press button [1].

**NOTE:** All OSD menus and adjustment screens disappear automatically after about 15 seconds. This is adjustable through the OSD timeout setting in the setup menu.

- 2. To select a control to adjust, press▲or ▼to scroll up or down in the Main Menu.
- **3.** After the desired control is selected, press button [2]. A control screen like the one shown below appears.

- **4.** To adjust the control, press the up  $\triangle$  or down  $\nabla$  buttons.
- 5. To save the adjustments and exit the menu, press button [1] twice.

### **Main Menu Controls**

Adjust the menu items shown below by using the up ▲ and down ▼ buttons.