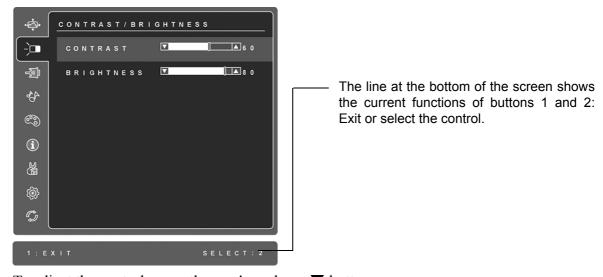

### Do the following to adjust the display setting:

1. To display the Main Menu, press button [1].

**NOTE:** All OSD menus and adjustment screens disappear automatically after about 15 seconds. This is adjustable through the OSD timeout setting in the setup menu.

- 2. To select a control to adjust, press▲or ▼to scroll up or down in the Main Menu.
- **3.** After the desired control is selected, press button [2]. A control screen like the one shown below appears.

- **4.** To adjust the control, press the up  $\triangle$  or down  $\nabla$  buttons.
- 5. To save the adjustments and exit the menu, press button [1] twice.

**Contrast** adjusts the difference between the image background (black level) and the foreground (white level).

Brightness adjusts background black level of the screen image.

**Input Select** toggles between inputs if you have more than one computer connected to the LCD Display.