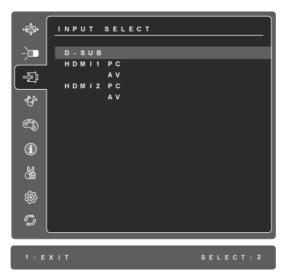

**Contrast** adjusts the difference between the image background (black level) and the foreground (white level).

Brightness adjusts background black level of the screen image.

**Input Select** toggles between inputs if you have more than one computer connected to the LCD Display.

### **Audio Adjust**

**Volume** increases the volume, decreases the volume, and mutes the audio.

Mute temporarily silences audio output.

**Audio Input** (For HDMI mode only) toggles audio source between HDMI and jack plug (AUDIO IN).