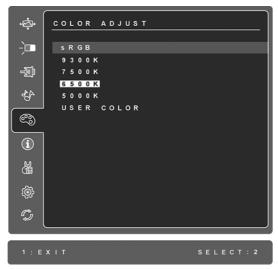

**Color Adjust** provides several color adjustment modes, including preset color temperatures and a User Color mode which allows independent adjustment of red (R), green (G), and blue (B). The factory setting for this product is 6500K (6500 Kelvin).

**sRGB-**This is quickly becoming the industry standard for color management, with support being included in many of the latest applications. Enabling this setting allows the LCD display to more accurately display colors the way they were originally intended. Enabling the sRGB setting will cause the Contrast and Brightness adjustments to be disabled.

**9300K-**Adds blue to the screen image for cooler white (used in most office settings with fluorescent lighting).

**7500K-**Adds blue to the screen image for cooler white (used in most office settings with fluorescent lighting).

**6500K-**Adds red to the screen image for warmer white and richer red.

**5000K-**Adds red to the screen image for warmer white and richer red.

User Color Individual adjustments for red (R), green (G), and blue (B).

- 1. To select color (R, G or B) press button [2].
- **2.** To adjust selected color, press  $\triangle$  and  $\nabla$ .

**Important:** If you select RECALL from the Main Menu when the product is set to a Preset Timing Mode, colors return to the 6500K factory preset.