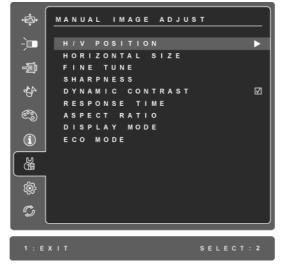

Manual Image Adjust displays the Manual Image Adjust menu.

**H./V. Position (Horizontal/Vertical Position)** moves the screen image left or right and up or down.

H. Size (Horizontal Size) adjusts the width of the screen image.

**Fine Tune** sharpens the focus by aligning text and/or graphics with pixel boundaries.

**NOTE:** Try Auto Image Adjust first.

**Sharpness** adjusts the clarity and focus of the screen image.

**Dynamic Contrast** allows the user to turn the contrast ratio enhancement on or off

**Response Time** adjusts the response time of liquid-crystal display for image quality enhancement.

**Standard** sets response time to normal speed.

**Advanced** sets response time to higher speed.

Ultra Fast sets response time to highest speed.

**Aspect ratio** Selects the image size for 4:3 and full screen.

**Display Mode** provides two color space modes. The factory setting for this product is RGB mode.

**RGB Mode** sets color space to RGB for PC timing mode.

YUV Mode sets color space to YUV for HD timing mode.

**ECO Mode** provides the lower power consumption by reducing the brightness.

Standard: The default brightness setting.

**Optimize:** Decreases the brightness by 25 %. **Conserve:** Decreases the brightness by 50 %.