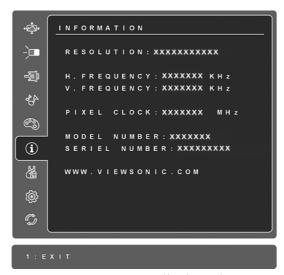

**Information** displays the timing mode (video signal input) coming from the graphics card in the computer, the LCD model number, the serial number, and the ViewSonic® website URL. See your graphics card's user guide for instructions on changing the resolution and refresh rate (vertical frequency). **NOTE:** VESA 1920 x 1080 @ 60Hz (recommended) means that the resolution is 1920 x 1080 and the refresh rate is 60 Hertz.