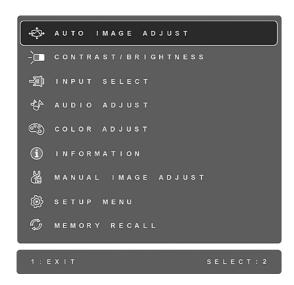

### **Main Menu Controls**

Adjust the menu items shown below by using the up ▲ and down ▼ buttons.

#### **Control** Explanation

**Auto Image Adjust** automatically sizes, centers, and fine tunes the video signal to eliminate waviness and distortion. Press the [2] button to obtain a sharper image.

**NOTE:** Auto Image Adjust works with most common video cards. If this function does not work on your LCD display, then lower the video refresh rate to 60 Hz and set the resolution to its pre-set value.

**Contrast** adjusts the difference between the image background (black level) and the foreground (white level).

Brightness adjusts background black level of the screen image.

**Input Select** toggles between inputs if you have more than one computer connected to the LCD Display.

### **Audio Adjust**

**Volume** increases the volume, decreases the volume, and mutes the audio.

Mute temporarily silences audio output.

**Audio Input** (For HDMI mode only) toggles audio source between HDMI and jack plug (AUDIO IN).

**Color Adjust** provides several color adjustment modes, including preset color temperatures and a User Color mode which allows independent adjustment of red (R), green (G), and blue (B). The factory setting for this product is 6500K (6500 Kelvin).

**Information** displays the timing mode (video signal input) coming from the graphics card in the computer, the LCD model number, the serial number, and the ViewSonic® website URL. See your graphics card's user guide for instructions on changing the resolution and refresh rate (vertical frequency). **NOTE:** VESA 1920 x 1080 @ 60Hz (recommended) means that the resolution is 1920 x 1080 and the refresh rate is 60 Hertz.

Manual Image Adjust displays the Manual Image Adjust menu.

**H./V. Position (Horizontal/Vertical Position)** moves the screen image left or right and up or down.

H. Size (Horizontal Size) adjusts the width of the screen image.

(O)

**Setup Menu** displays the menu shown below:

**Language Select** allows the user to choose the language used in the menus and control screens.

**Resolution Notice** advises the optimal resolution to use.

**Sleep** Set up the auto power off time for 30/45/60/120 minutes. (It's inactive in PC mode only)

**Power Indicator** allows the user to select the Power Indicator On/Off for Power On/Off mode.

**Memory Recall** returns the adjustments back to factory settings if the display is operating in a factory Preset Timing Mode listed in the Specifications of this manual.