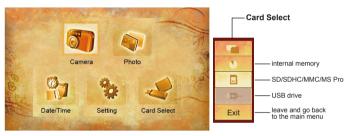

### Main Menu

The main menu provides several options for you to fine-tune this product's functions. The following table gives details on main menu.

| How to                                   | Action                                            |
|------------------------------------------|---------------------------------------------------|
| Bring up the main menu                   | Press the MENU button ( ② ).                      |
| Move the highlight bar                   | Use the Menu Navigation ( ) (up/down/left/right). |
| Enter sub-menu / Confirm an item         | Press & (the Slideshow/OK button).                |
| Exit menu / Go back to slideshow display | Press the EXIT button ( ).                        |

- Camera: go to the camera preview mode.
- Photo: display all the photos stored in the internal/external memory. You can also Copy ( ( ) ) or Delete ( ) ) a photo in this option.
- Date/Time: set date, time and alarm clock.
   (see "SETTING DATE/TIME/ALARM" section)
- Card Select: change the storage device.