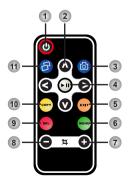

### Using remote control

Before using the remote control, be sure to remove the insulator.

| E  | Button   | Description                                                                     |
|----|----------|---------------------------------------------------------------------------------|
| 1  | 0        | Press to enter the Standby mode. Press and hold down for 2 seconds to power on. |
| 2  | 0000     | Directional buttons                                                             |
| 3  | <b>6</b> | Shutter button                                                                  |
| 4  | <u>•</u> | Enter/Play/Pause                                                                |
| 5  | <u></u>  | Exit button                                                                     |
| 6  |          | Menu button                                                                     |
| 7  | •        | Up/Right                                                                        |
| 8  | •        | Down/Left                                                                       |
| 9  | OCL.     | Delete button                                                                   |
| 10 | <u></u>  | Copy button                                                                     |
| 11 | <b>3</b> | Enter/Confirm/Slideshow                                                         |