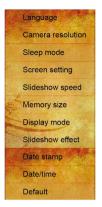

#### Language:

Set the language to be used for "On Screen Display".

#### Camera resolution:

Set the photo resolution in 3 Mega-pixel or 5 Mega-pixel.

#### Sleep mode:

Set the auto-power-off function. Off/30min/1hr/2hr/4hr/8hr

#### Screen setting:

Set the screen Brightness/Contrast (-4 to +4).

### Slideshow speed:

Set the speed for slideshow playback. 5 sec/10 sec/15 sec/30 sec/1 min/3 min/5 hr/10 hr/24 hr

### Memory size:

This option shows the remaining size of current device.

### Display mode:

[Smart ratio]: the photo frame will automatically display a photo in best ratio depending on its smart program.

[Original]: display a photo in original mode.

[Fit to screen]: display a photo in fit-to-screen mode.

### Slideshow effect:

Set the pattern for slideshow playback.

### Date stamp:

If date stamp function is enabled, the date will be printed on the photos you took.

#### Date/time:

Check the status of date, time and alarm clock.

#### Default:

Restore factory defaults. If reset default function is enabled, the current settings will be overridden.