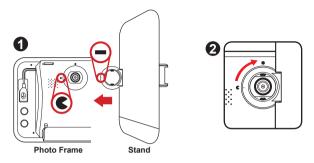

### How to set up the stand

- Align the = mark on the stand with the € mark on the back of the photo frame.
   Then gently place the ring of the stand on top of the lens to attach the stand.
- Gently rotate the stand clockwise as indicated until the = mark is aligned with the mark.
- 3) Unfold the stand on the table by following the steps in the illustrations:

4) Place the photo frame on a flat surface such as a table.