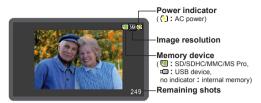

lastly will be read first.



# **Operations and Functions**

### **Best Capture Environment**



When capturing an old photo into the photo frame, the photo should be well lit as indicated.

The light source should come from above and behind the handler to produce the best result.

### **Setting language**

- 1) Press the **MENU button** ( ) to bring up the main menu.
- 2) Move the **Menu Navigation** (♠) up/down/left/right to choose **Setting** and press ♂ to confirm. Move the **Menu Navigation** (♠) up or down to choose **Language** and continue to move the **Menu Navigation** (♠) right to enter the language sub-menu.
- 3) Move the **Menu Navigation** (♠) up or down to choose the desired language and press ♂ to confirm.

### Recapturing old photos

#### LCD indicators in preview mode



#### Select camera resolution:

You can take the photos in two resolutions: 3 or 5 Mega-pixel. The default resolution is 5 Mega-pixel. To change to lower resolution for keeping picture size small, press **MENU button** ( ) on the reverse and use the **Menu Navigation** ( ) to select Setting. Go to Camera Resolution and select 3M. Press the **Slideshow button** ( ) to confirm. To return to preview, press the **EXIT** 

- button ( ) on the back.How to recapture aged photos?
- Place your photo aligned with the base line on the foot stand.



- 2) Press ( to enter the preview mode.
- Press again to take a photo.
   Notice: The focus range of the camera is 19 to 23 cm, ideal for recapturing old photos put on the stand. The photo frame

Save Canou Adjust

■ 5M **4** 

- is not suitable for usi