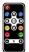

### Using remote control

Before using the remote control, be sure to remove the insulator.

| E  | Button   | Description                                                                     |
|----|----------|---------------------------------------------------------------------------------|
| 1  | 0        | Press to enter the Standby mode. Press and hold down for 2 seconds to power on. |
| 2  | 0000     | Directional buttons                                                             |
| 3  | <b>6</b> | Shutter button                                                                  |
| 4  | <u>•</u> | Enter/Play/Pause                                                                |
| 5  | <u></u>  | Exit button                                                                     |
| 6  |          | Menu button                                                                     |
| 7  | •        | Up/Right                                                                        |
| 8  | •        | Down/Left                                                                       |
| 9  | OCL.     | Delete button                                                                   |
| 10 | <u></u>  | Copy button                                                                     |
| 11 | <b>3</b> | Enter/Confirm/Slideshow                                                         |