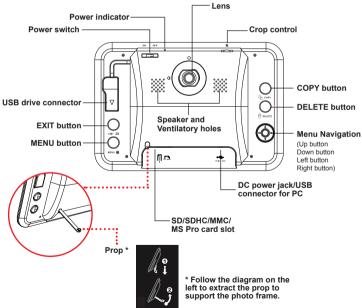

### **Photo frame Overview**

ViewSonic 3 DPF8-CAM Download from Www.Somanuals.com. All Manuals Search And Download.

### **Setting language**

- 1) Press the **MENU button** ( ) to bring up the main menu.
- 2) Move the **Menu Navigation** (♠) up/down/left/right to choose **Setting** and press ♂ to confirm. Move the **Menu Navigation** (♠) up or down to choose **Language** and continue to move the **Menu Navigation** (♠) right to enter the language sub-menu.
- 3) Move the **Menu Navigation** (♠) up or down to choose the desired language and press ♂ to confirm.

#### Select camera resolution:

You can take the photos in two resolutions: 3 or 5 Mega-pixel. The default resolution is 5 Mega-pixel. To change to lower resolution for keeping picture size small, press **MENU button** ( ) on the reverse and use the **Menu Navigation** ( ) to select Setting. Go to Camera Resolution and select 3M. Press the **Slideshow button** ( ) to confirm. To return to preview, press the **EXIT** 

- button ( ) on the back.How to recapture aged photos?
- Place your photo aligned with the base line on the foot stand.

- 2) Press ( to enter the preview mode.
- Press again to take a photo.
   Notice: The focus range of the camera is 19 to 23 cm, ideal for recapturing old photos put on the stand. The photo frame

The camera is programed to automatically detect the picture size shown in yellow frame. However, sometimes adjustment is needed.

Use the **Menu Navigation** ( ) on the back side to move up or down to select **Save**, **Cancel**, or **Adjust** function.

#### • How to adjust the pictures?

If the picture size in the yellow frame does not 100% match the old photos, select **Adjust** and press the **Camera button** ( ( ) to enter **Photo Adjust** mode.

| \$   | Use the <b>Menu Navigation</b> up/down/left/right to choose the side of the photo to be adjusted. |
|------|---------------------------------------------------------------------------------------------------|
| 4    | Turn the <b>crop control</b> to move the red line for adjusting the borders of the photo.         |
| 日    | Press 중 (Slideshow/OK button) to rotate the photo.                                                |
| 5    | Press (EXIT button) to exit and go back to the preview mode.                                      |
| ©x € | Press 🖸 (Camera button) to confirm.                                                               |

- Copy a photo from your memory card to the internal memory and vice versa. Use the **Menu Navigation** (♠) (up/down/left/right) to select the desired file and press the **COPY button** (├)). The **YES/NO** window will show up. Move the **Menu Navigation** (♠) up or down to choose and press ♂ to confirm.
  - Delete a file existing in the internal/external memory device. Use the **Menu Navigation** (♠) (up/down/left/ right) to select the desired file and press the **Delete button** (♠). The **YES/NO** window will show up. Move the **Menu Navigation** (♠) up or down to choose and press ♂ to confirm.

7) The file name of current photo.

When the photo function bar is inactive in slideshow mode, you can:

- Press 
   ⊕ to play/pause/resume slideshow.
- Move the Menu Navigation ( ) left or right to view previous or next photo.
   Move the Menu Navigation ( ) up or down to zoom in/out of the photo if needed.
- Press 🖸 to go to the preview mode for taking a photo.
- Press the EXIT button ( ) to go back to main menu.
- Press the **COPY button** ( ) to copy a photo from your memory card to the internal memory and vice versa.
- Press the **DELETE button** ( ) to delete a photo from the current memory device.

### Main Menu

The main menu provides several options for you to fine-tune this product's functions. The following table gives details on main menu.

| How to                                   | Action                                            |
|------------------------------------------|---------------------------------------------------|
| Bring up the main menu                   | Press the MENU button ( ② ).                      |
| Move the highlight bar                   | Use the Menu Navigation ( ) (up/down/left/right). |
| Enter sub-menu / Confirm an item         | Press & (the Slideshow/OK button).                |
| Exit menu / Go back to slideshow display | Press the EXIT button ( ).                        |

- Camera: go to the camera preview mode.
- Photo: display all the photos stored in the internal/external memory. You can also Copy ( ( ) ) or Delete ( ) ) a photo in this option.
- Date/Time: set date, time and alarm clock.
   (see "SETTING DATE/TIME/ALARM" section)
- Card Select: change the storage device.