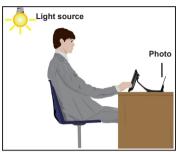

### **Best Capture Environment**

When capturing an old photo into the photo frame, the photo should be well lit as indicated.

The light source should come from above and behind the handler to produce the best result.