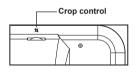

#### • How to adjust the pictures?

If the picture size in the yellow frame does not 100% match the old photos, select **Adjust** and press the **Camera button** ( ( ) to enter **Photo Adjust** mode.

| \$   | Use the <b>Menu Navigation</b> up/down/left/right to choose the side of the photo to be adjusted. |
|------|---------------------------------------------------------------------------------------------------|
| 4    | Turn the <b>crop control</b> to move the red line for adjusting the borders of the photo.         |
| 日    | Press 중 (Slideshow/OK button) to rotate the photo.                                                |
| 5    | Press (EXIT button) to exit and go back to the preview mode.                                      |
| ©x € | Press 🖸 (Camera button) to confirm.                                                               |

Note: Please recompose the photo first if needed, and then rotate the photo. The rotate function will only be effective for the image inside the lines.