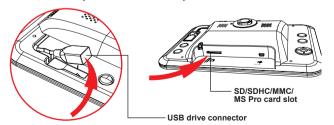

### Using the internal/ external memory devices

You can use the **internal memory**, or the compatible external memory devices (SD/SDHC/MMC/MS Pro/USB drive) to store the photos you took.

Note: If you connect the external memory devices to the photo frame first and then power on it, the data in the USB drive will be read first. However, if the photo frame is already powered on, the memory device that inserted lastly will be read first.