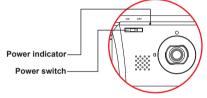

### Powering on/off your photo frame

To power on the photo frame, turn the power switch to the **ON** position. When power is turned on, the power indicator will light up. To power off the photo frame, turn the power switch to the **OFF** position.