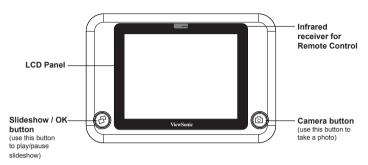

### **Photo frame Overview**

ViewSonic 3 DPF8-CAM Download from Www.Somanuals.com. All Manuals Search And Download.