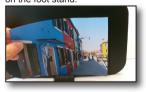

- button ( ) on the back.How to recapture aged photos?
- Place your photo aligned with the base line on the foot stand.

- 2) Press ( to enter the preview mode.
- Press again to take a photo.
   Notice: The focus range of the camera is 19 to 23 cm, ideal for recapturing old photos put on the stand. The photo frame