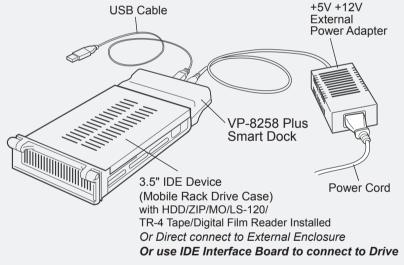

- **2.** Using the +5V/+12V AC/DC Power Adapter:
  - a. With the Power Select switch in the OFF position, plug in the connecotr-end of the power adapter into its corresponding +5V/+12V power-in connector on the VP-8258 Plus Smart Dock.
  - b. Plug one end of the power cord into the power adapter and the other end into an AC power source outlet.
- **3.** Set the Power Select Switch to an ON position: Note that the green LED on the Smart Dock

should be lit, indicating power ON. This allows the device to warm up before connecting to the computer's USB Port.

## Important: All drive devices must be powered up and ready to use before plugging into the computer's USB Port.

**4.** Plug one end of the USB cable into the USB port on your computer; plug the other end into the USB port on the VP-8258 Plus Smart Dock.

| ly Computer |  |
|-------------|--|
|             |  |

power and IDE cables from the Mobile Rack drive case to the 3.5" IDE device. The colored stripe on the IDE cable should be closest to the power connector.