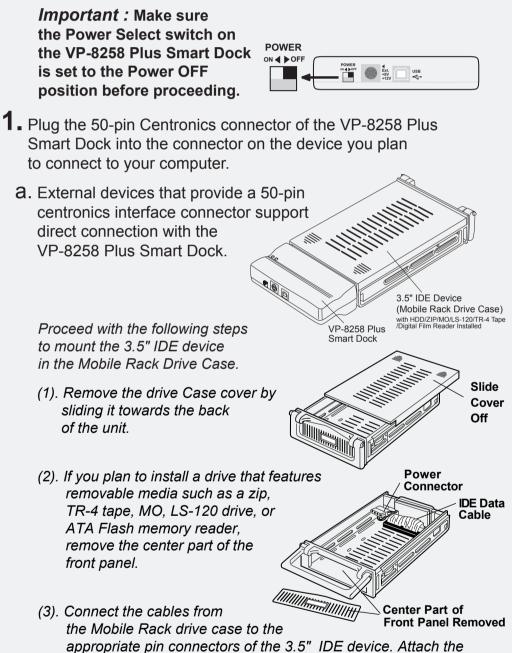

| ly Computer |  |
|-------------|--|
|             |  |

power and IDE cables from the Mobile Rack drive case to the 3.5" IDE device. The colored stripe on the IDE cable should be closest to the power connector.

The device is now read to use with the VP-8258 Plus Smart Dock.

sliding it back on.

ViPowER, Inc. / www.vipower.com

Download from Www.Somanuals.com. All Manuals Search And Download.

Rev.1.0/11.24.2004

Free Manuals Download Website <u>http://myh66.com</u> <u>http://usermanuals.us</u> <u>http://www.somanuals.com</u> <u>http://www.4manuals.cc</u> <u>http://www.4manuals.cc</u> <u>http://www.4manuals.cc</u> <u>http://www.4manuals.com</u> <u>http://www.404manual.com</u> <u>http://www.luxmanual.com</u> <u>http://aubethermostatmanual.com</u> Golf course search by state