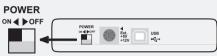

- **2.** Using the +5V/+12V AC/DC Power Adapter:
  - a. With the Power Select switch in the OFF position, plug in the connecotr-end of the power adapter into its corresponding +5V/+12V power-in connector on the VP-8258 Plus Smart Dock.
  - b. Plug one end of the power cord into the power adapter and the other end into an AC power source outlet.
- **3.** Set the Power Select Switch to an ON position: Note that the green LED on the Smart Dock

should be lit, indicating power ON. This allows the device to warm up before connecting to the computer's USB Port.