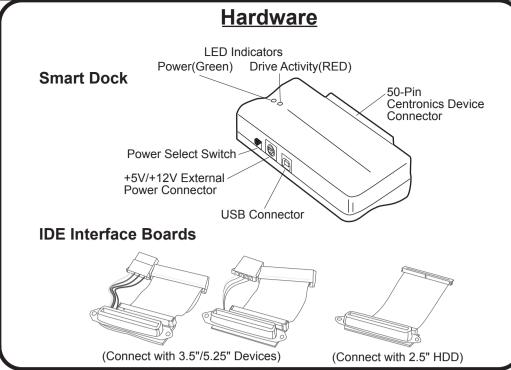

## **VP-8258 Plus Smart Dock Installation Guide**

## Setting up the VP-8258 Plus Smart Dock for Operation

Perform the following steps (in the order given)to set up the VP-8258 Plus Smart Dock with your peripheral device for operation:

(For WIndows 98 users: Verify that the Windows 98 driver is installed.)