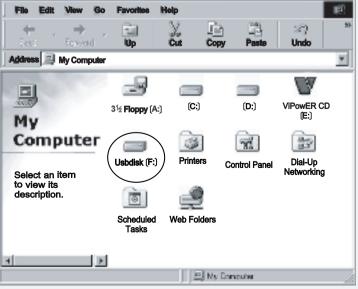

**5.** Viewing the screen, note that the plug-and-play feature will recognize the new device and assign it as a new drive. Hard disk drive partitions will also be auto-detected and assigned drive letters.