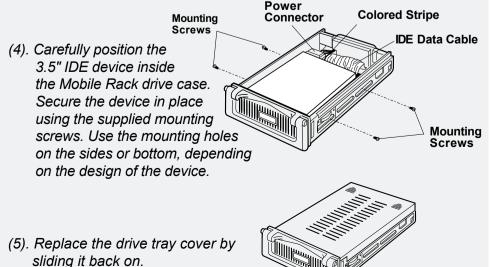

| ly Computer |  |
|-------------|--|
|             |  |

power and IDE cables from the Mobile Rack drive case to the 3.5" IDE device. The colored stripe on the IDE cable should be closest to the power connector.

The device is now read to use with the VP-8258 Plus Smart Dock.

sliding it back on.

ViPowER, Inc. / www.vipower.com

Download from Www.Somanuals.com. All Manuals Search And Download.

Rev.1.0/11.24.2004

Free Manuals Download Website <u>http://myh66.com</u> <u>http://usermanuals.us</u> <u>http://www.somanuals.com</u> <u>http://www.4manuals.cc</u> <u>http://www.4manuals.cc</u> <u>http://www.4manuals.cc</u> <u>http://www.4manuals.com</u> <u>http://www.404manual.com</u> <u>http://www.luxmanual.com</u> <u>http://aubethermostatmanual.com</u> Golf course search by state