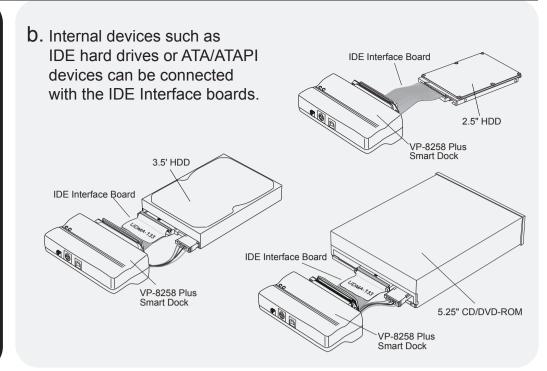

## Setting up the VP-8258 Plus Smart Dock for Operation

Perform the following steps (in the order given)to set up the VP-8258 Plus Smart Dock with your peripheral device for operation:

(For WIndows 98 users: Verify that the Windows 98 driver is installed.)