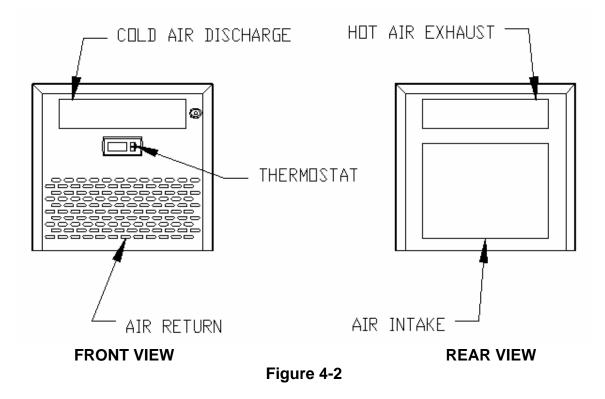

Figure 4-1

Make an opening in the wine cellar wall as illustrated in Fig. 4-1. The dimensions of the opening should be ¼ inch larger than the width and height of the unit. Construct a shelf as shown in Fig.4-1. The shelf must be capable of supporting the weight of the unit. Place the unit on the shelf with the back of unit flush with the outside of the wall. Attach the grille to the outside wall with screws. Seal the inside with a high quality weather stripping and cover with molding. Attach the molding to the wall not the unit. Plug the unit into a properly grounded and dedicated outlet of adequate capacity.