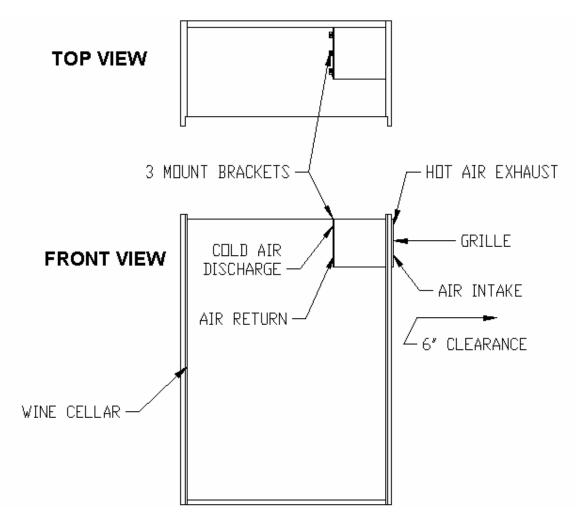

## Installation Instruction

Select a place to mount the unit where the exhaust airflow is unobstructed for a minimum of 6 inch. The area into which the unit exhausts must be well ventilated. If it is not, heat exhausted by the unit will build up and the unit will not operate properly. Additionally, cold air from the front opening must remain unobstructed. The unit should be mounted near the ceiling and as close to equal distance from each end of the wall as possible.

Figure 4-1

Make an opening in the wine cellar wall as illustrated in Fig. 4-1. The dimensions of the opening should be ¼ inch larger than the width and height of the unit. Construct a shelf as shown in Fig.4-1. The shelf must be capable of supporting the weight of the unit. Place the unit on the shelf with the back of unit flush with the outside of the wall. Attach the grille to the outside wall with screws. Seal the inside with a high quality weather stripping and cover with molding. Attach the molding to the wall not the unit. Plug the unit into a properly grounded and dedicated outlet of adequate capacity.