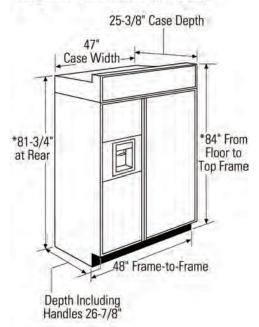

ratures.
- Soft-Touch Dispenser with Child Lock and Door Alarm Dispenses water and ice with gentle pressure, complete with safety and convenience features.
- Adjustable Spillproof Glass Shelves Help contain spills for ease of cleaning.
- Water Filtration System Delivers clean, great-tasting water and ice through the Soft-Touch dispenser with indicator light.
- Frost Barrier Technology Reduces freezer burn, so foods retain their texture and flavor.
- Quick Ice Option Makes ice up to 50% faster than normal settings ideal for entertaining.
- Full-Extension Freezer Baskets Extends 12" to 16" beyond the cabinet, providing easy access to contents.
- Secure-Close Door System Engineered with an advanced hinge system that automatically pulls the door shut.

### Refrigerator Dimensions (in inches)



#### FOR ADDITIONAL INFORMATION

Vintage<sup>™</sup> Luxury Cooking Appliances www.vintageluxuryappliances.com



Rev. 04-07 ©2007. All Rights Reserved. Free Manuals Download Website

http://myh66.com

http://usermanuals.us

http://www.somanuals.com

http://www.4manuals.cc

http://www.manual-lib.com

http://www.404manual.com

http://www.luxmanual.com

http://aubethermostatmanual.com

Golf course search by state

http://golfingnear.com

Email search by domain

http://emailbydomain.com

Auto manuals search

http://auto.somanuals.com

TV manuals search

http://tv.somanuals.com