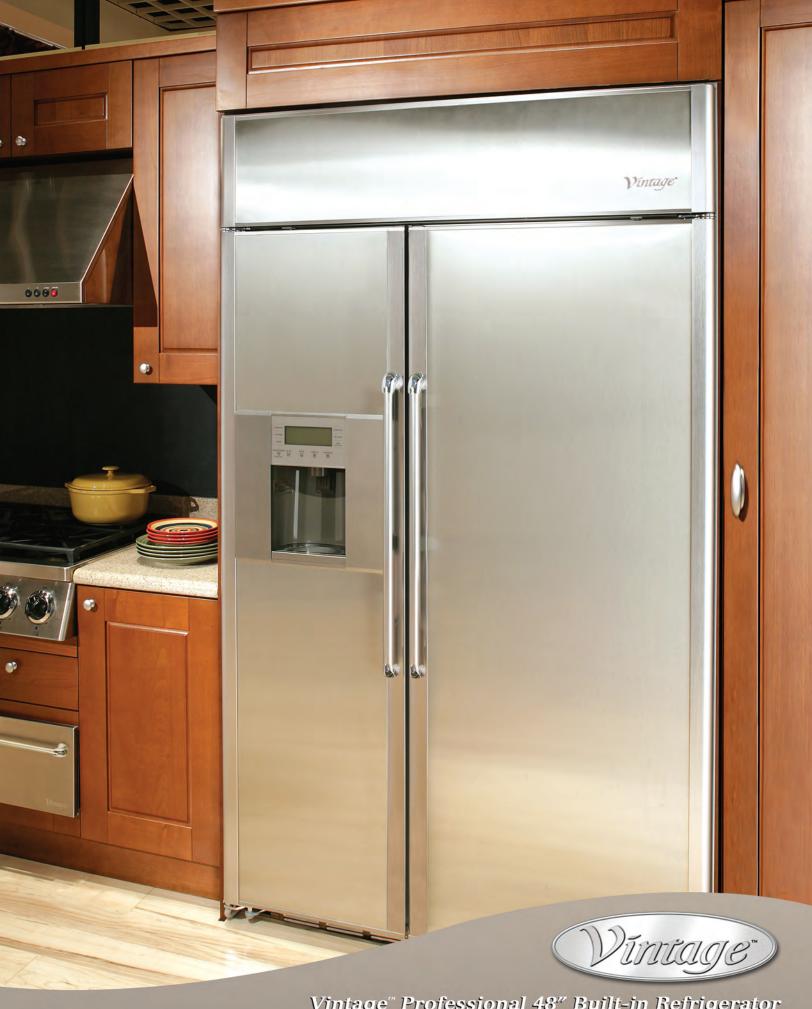

# Vintage Professional 48" Built-in Refrigerator

Experience elegant professional styling with superior performance in your kitchen with the **Vintage Professional 48" Built-in Stainless Side-by-Side Refrigerator.** Vintage's new side-by-side built-in refrigerator is a perfect addition to compliment your new professional kitchen. Keep your food fresh with Vintage's Climate Regulator System. It's simply the Best Temperature Management System you can buy. Easy-to-use "Soft Touch Dispenser" works with gentle pressure and includes a child lock. Our water filtration system delivers clean, great tasting water and ice through the door. Finally, a Secure-Close Door System is engineered with an advanced hinge system that automatically pulls the door shut.

## The Vintage™ Professional 48" Built-in Refrigerator – Style and Performance Together For the First Time.

### 48" Built-in Stainless Side-by-Side Refrigerator Features

- Built-in Configuration Enjoy a true, built-in appearance with the flexibility of a flush design that blends into the decor.
- Climate Regulator System The Best Temperature Management System You Can Buy!
- Electronic Dispenser with Actual Temperature Display Located on the dispenser to provide easy access and electronic accuracy in controlling fresh food and freezer temperatures.
- Soft-Touch Dispenser with Child Lock and Door Alarm Dispenses water and ice with gentle pressure, complete with safety and convenience features.
- Adjustable Spillproof Glass Shelves Help contain spills for ease of cleaning.
- Water Filtration System Delivers clean, great-tasting water and ice through the Soft-Touch dispenser with indicator light.
- Frost Barrier Technology Reduces freezer burn, so foods retain their texture and flavor.
- Quick Ice Option Makes ice up to 50% faster than normal settings ideal for entertaining.
- Full-Extension Freezer Baskets Extends 12" to 16" beyond the cabinet, providing easy access to contents.
- Secure-Close Door System Engineered with an advanced hinge system that automatically pulls the door shut.