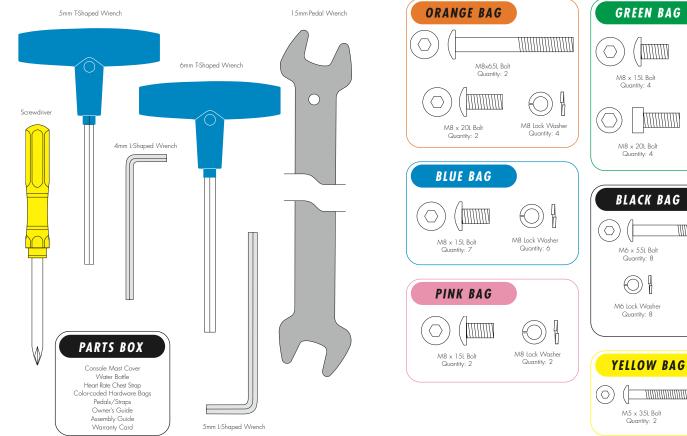

## **TOOLS & PARTS INCLUDED**

## HARDWARE INCLUDED

M8 Lock Washer

Quantity: 8

M5 Lock Washer

Quantity: 2

Download from Www.Somanuals.com. All Manuals Search And Download.

Free Manuals Download Website <u>http://myh66.com</u> <u>http://usermanuals.us</u> <u>http://www.somanuals.com</u> <u>http://www.4manuals.cc</u> <u>http://www.4manuals.cc</u> <u>http://www.4manuals.cc</u> <u>http://www.4manuals.com</u> <u>http://www.404manual.com</u> <u>http://www.luxmanual.com</u> <u>http://aubethermostatmanual.com</u> Golf course search by state