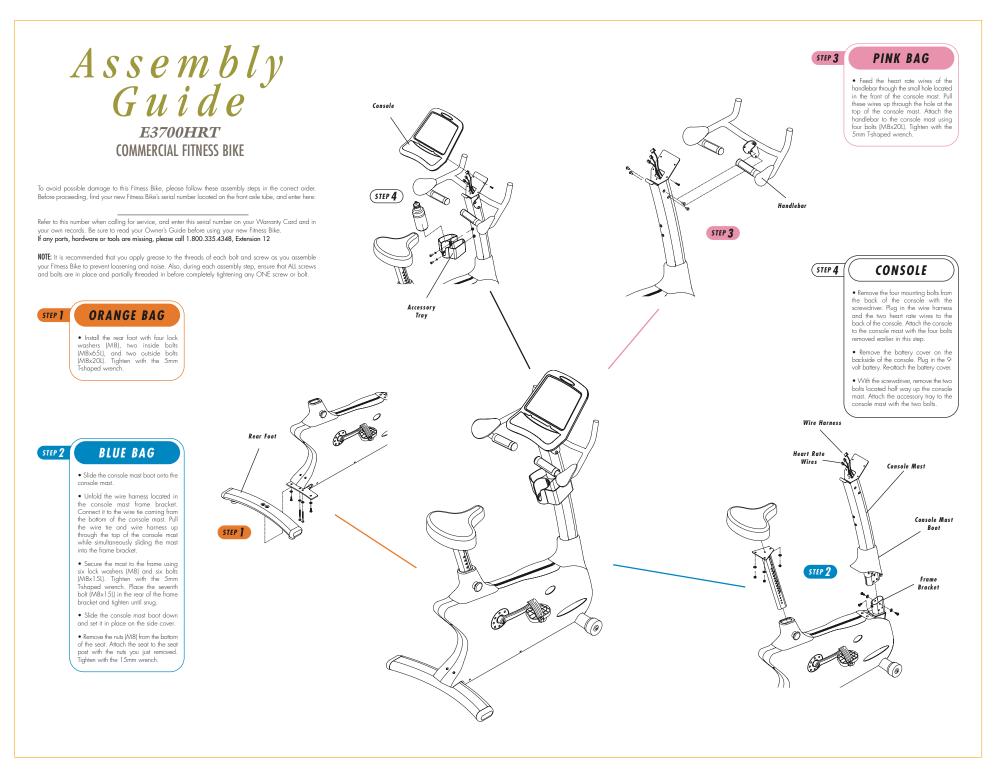

## Assembly Guide

VISION FITNESS.

**E3700HRT** Commercial fitness bikes

Download from Www.Somanuals.com. All Manuals Search And Download.