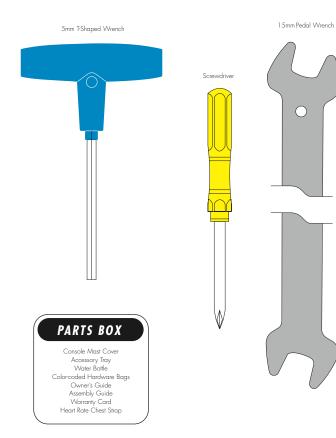

it all starts with a **V i S i O N** 



500 South CP Avenue • P.O. Box 280 • Lake Mills. WI 53551 toll free 800.335.4348 • phone 920.648.4090 • fax 920.648.3373 www.visionfitness.com

©2006 Vision Fitness. All Rights Reserved. 11.06 AG18.47PRD PDV1

## Assembly Guide

VISION FITNESS.

**E3700HRT** Commercial fitness bikes

Download from Www.Somanuals.com. All Manuals Search And Download.

## **TOOLS & PARTS INCLUDED**

## HARDWARE INCLUDED





## Download from Www.Somanuals.com. All Manuals Search And Download.



Free Manuals Download Website <u>http://myh66.com</u> <u>http://usermanuals.us</u> <u>http://www.somanuals.com</u> <u>http://www.4manuals.cc</u> <u>http://www.4manuals.cc</u> <u>http://www.4manuals.cc</u> <u>http://www.4manuals.com</u> <u>http://www.404manual.com</u> <u>http://www.luxmanual.com</u> <u>http://aubethermostatmanual.com</u> Golf course search by state

http://golfingnear.com Email search by domain

http://emailbydomain.com Auto manuals search

http://auto.somanuals.com TV manuals search

http://tv.somanuals.com