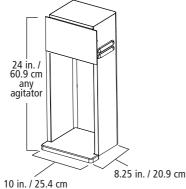

### · Variety of efficient agitator options

Motor: 500 RPMs to 3000 RPMs bare motor speed Pack: 1 per standard pack Weight: 20 lbs. / 9.1 kg Case Dimensions: 27 in. / 68.6 cm High x 10.2 in. / 25.9 cm Wide x 12 in. / 30.5 cm Deep