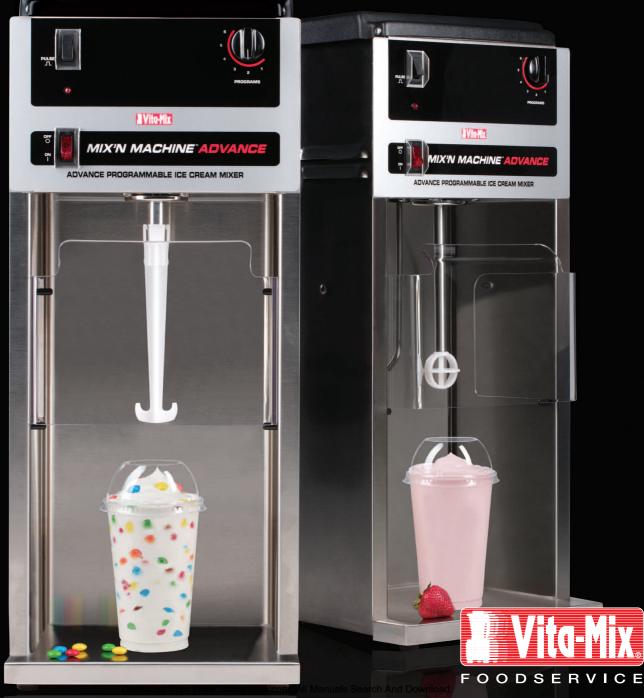

# MIX'N MACHINE<sup>®</sup>ADVANCE PROGRAMMABLE

# The advance performance frozen treat mixer

The new Mix'n Machine Advance is the **first-ever programmable frozen treat mixer!** Designed for versatility, the robust Mix'n Machine Advance eliminates the guesswork for operators. With one-hand operation, 6 pre-set blending programs, end-of-cycle indicator and automatic shut off, this workhorse is the most consistent and efficient mixer on the market. From mix-in treats to thick, smooth malts and milkshakes, the Mix'n Machine Advance is perfect for high-volume ice cream shops, smoothie shops and Quick-Serve Restaurants. **Advantage: Vita-Mix.** 

# MIX'N MACHINE<sup>™</sup> Advance

### FEATURES

- 6 optimized programs with automatic shut-off
- Red LED end-of-cycle Indicator Light
- Fully programmable (software available)
- Cup-activated Actuator Lever with "smart" delay between cycles
- Versatile Pulse Control
- Easy-to-remove protective Splash Guard
- Enclosed stainless steel shell