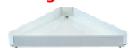

### **Triangle Accessory Tray**

Metal tripod tray to hold your observing accessories and lock tripod legs into place. Fits Vixen and other branded tripods (bolt holes spaced about 9-1/2" inches apart) including current aluminum tripods for GP, GP-D2, GP2, GP-DX,

GP-E, Sphinx, Porta (invert knob-holder on spreader) and Custom-D mounts.

Model # AM-OO-3842 Weight: 510 grams / 18 oz