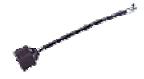

### Flexible Slow Motion Handle

Long flexible handle (290mm/11.5") achieves greater manual tracking comfort and less vibration on GP-series, SP-series and PORTA mounts. Locks directly on either axis of motion (also on optional Manual Operation Clutch of equatorials). Order two for the ultimate slo-mo ride.

Model # AM-FA-8800

Visit <a href="http://www.VixenAmerica.com">http://www.VixenAmerica.com</a> or call us Mon. — Fri. from 9 a.m. to 5 p.m. ET: 845 469 8660 Copyright © 2002-2004 Vixen North America, 32 Elkay Dr., Chester, NY 10918. All rights reserved.