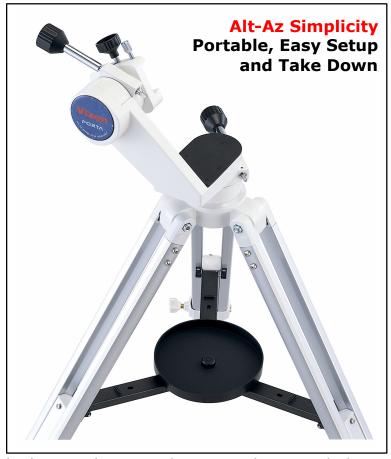

# **Porta Mount**

# Design

Our lightweight alt-az "Porta" mount can be the heart of an exceptionally portable telescope/mount system. PORTA features a newly designed friction system for quickly pointing toward the target and tracking it with 360° slow-motion controls. No fumbling with clutches or sectional slow-motion controls! Leave the heavy counterweights with the equatorials: simply balance scopes up to 155mm diameter (and up to 11-lbs/5kg) on the altitude axis and start viewing!

Standard Vixen dovetail mounting slot with lock and safety screw is fully SPHINX/GP-compatible. Mounting slot removes to reveal ¼"-20 and M8-1.25 threaded holes for custom mounting solutions. PORTA mount features slomo worm with 120-tooth worm gears, switchable slow-motion knobs, tension adjustment and disassembly tools,

built-in tool storage bay, tripod tray and aluminum legs.

Tripod height to top of tripod base adjusts from 27.75" to 47.75" / 70cm to 121cm.