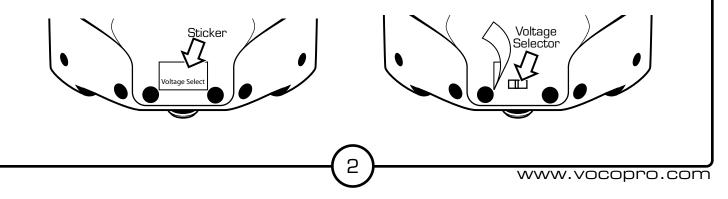

Switching Voltage

The PV-802 has a voltage selector on the rear panel that switches between two voltage settings:

115V - North America, Canada, some South America 220V - Europe, Asia, some South America

Note: The PV-802 comes preset to 115V and will only need to be switched if it is being used in a region that requires 220V.

To switch the voltage

- 1. Locate the voltage selector by removing the VOLTAGE SELECT sticker on the rear panel of the powered PV-802 speaker
- 2. Switch the selector to the proper voltage

CAUTION: Using the speakers while set to the wrong voltage can result in permanent damage and will void the warranty. Make sure you have set the PV-802 to the correct voltage before using.

Free Manuals Download Website <u>http://myh66.com</u> <u>http://usermanuals.us</u> <u>http://www.somanuals.com</u> <u>http://www.4manuals.cc</u> <u>http://www.4manuals.cc</u> <u>http://www.4manuals.cc</u> <u>http://www.4manuals.com</u> <u>http://www.404manual.com</u> <u>http://www.luxmanual.com</u> <u>http://aubethermostatmanual.com</u> Golf course search by state