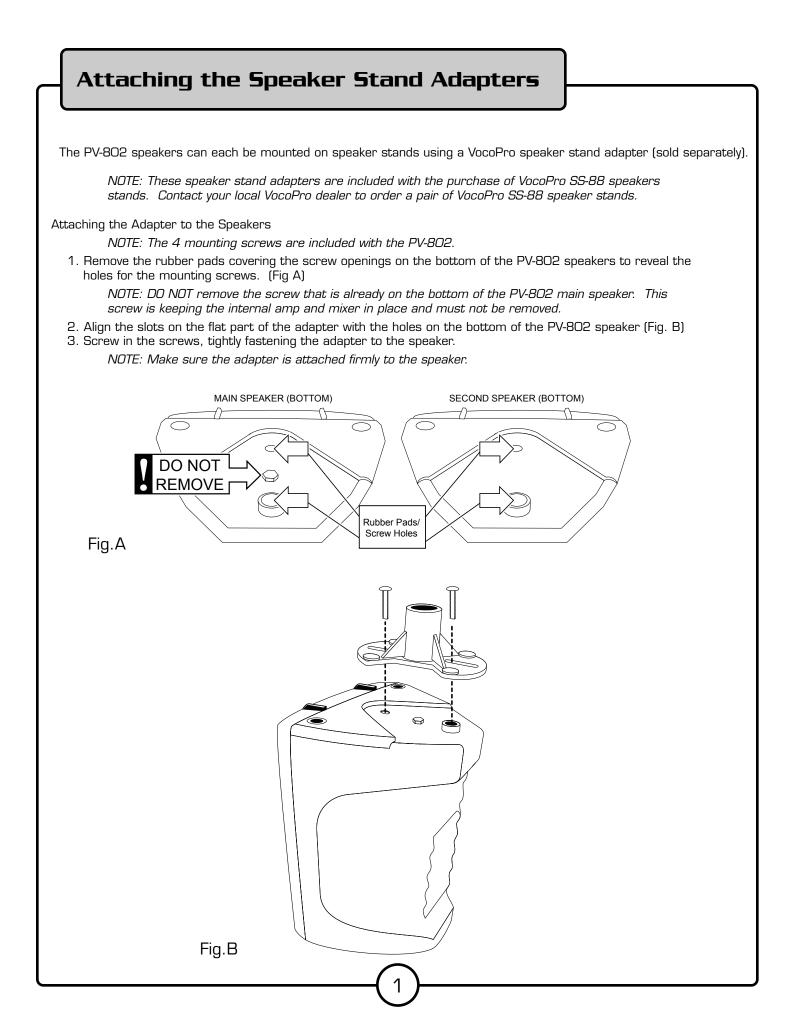

Download from Www.Somanuals.com. All Manuals Search And Download.

## Mounting on a Speaker Stand/Voltage Selector

Setting up the Speaker Stands

Setup each SS-88 speaker stand by extending the support lefts to a position that is stable and tighten the tension mechanism firmly.

Each end of the SS-88 pole has a particular diameter fitted for common speakers' mounting cavities. If the SS-88 pole does NOT fit flush into the mounting adapter on the PV-802, loosen the SS-88 pole and reverse it in the stand and then remount the speaker.

Mounting the Speaker(s)

Once the adapter is securely attached to the speaker:

- 1. Place the PV-802 on the SS-88 speaker pole
- 2. Fasten the fastener on the adapter until it is secured tightly
- 3. Repeat this for the next speaker



Switching Voltage

Th