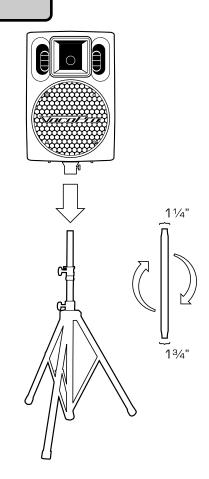

## Mounting on a Speaker Stand/Voltage Selector

Setting up the Speaker Stands

Setup each SS-88 speaker stand by extending the support lefts to a position that is stable and tighten the tension mechanism firmly.

Each end of the SS-88 pole has a particular diameter fitted for common speakers' mounting cavities. If the SS-88 pole does NOT fit flush into the mounting adapter on the PV-802, loosen the SS-88 pole and reverse it in the stand and then remount the speaker.

Mounting the Speaker(s)

Once the adapter is securely attached to the speaker:

- 1. Place the PV-802 on the SS-88 speaker pole
- 2. Fasten the fastener on the adapter until it is secured tightly
- 3. Repeat this for the next speaker