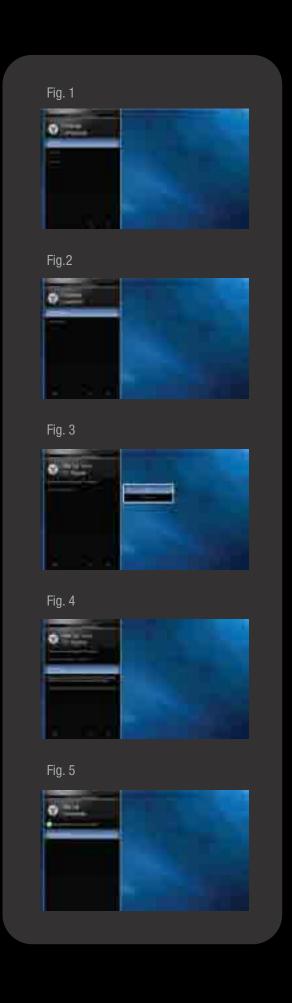

# 5 SETUP (Cont.)

- 1. The Initial Setup menu should appear on-screen. Use your remote control to follow the directions on the HDTV. Be sure to insert the batteries in your remote first.
- 2. Select your desired language (see Fig. 1).
- 3. Choose Home Mode for optimal energy savings (see Fig. 2).

### IF YOU USE A CABLE OR SATELLITE BOX:

- 1. Exit the Setup Wizard.
- 2. Select the input source for the device you are connecting to your HDTV.
- 3. You're done! Enjoy the show.

### IF YOU USE A CABLE FROM THE WALL OR AN ANTENNA TO RECEIVE TV CHANNELS:

- 1. Choose between Cable or Antenna to match your input source (see Fig. 3).
- 2. Begin the scan for channels (see Fig. 4).

Note: Your Service Provider may provide access to HD channels during the channel scan. Please be patient and wait for 100% completion.

3. Once the scan is complete, follow the on-screen instruction to exit the Initial Setup menu (see Fig. 5).