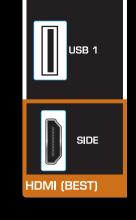

VIZIO HIGH DEFINITION CABLES For more information about VIZIO Certified\* High Definition

cables please visit us at: www.VIZIO.com

YOUR VIZIO TV EVEN HAS EASY TO ACCESS SIDE INPUTS

**4** POWER THE TV

Turn on your TV by pressing the Power button on either the TV or the remote control