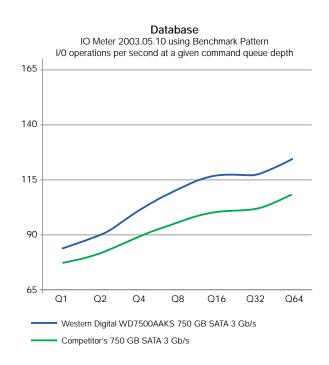

# The New Boss: WD Caviar SE16

"...the fastest 7,200 RPM hard disk we've seen in our test labs to date."

— Tom's Hardware

After extensive drive testing, *Tom's Hardware* proclaims, "With peak data rates up to 95 MB/s, the 750 GB top-of-the-line member in the Caviar SE16 family is the fastest 7,200 RPM hard disk we've seen in our test labs to date." The review continues, "...our benchmarks should give WD plenty to cheer about. In particular, the I/O performance in the file server and database server schemas is noticeably superior to that of other 7,200 RPM drives." (As evidenced by the graphs above.)