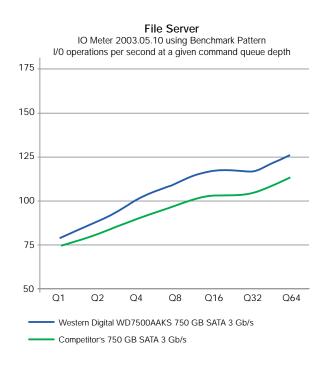

# The New Boss: WD Caviar SE16

"...the fastest 7,200 RPM hard disk we've seen in our test labs to date."

— Tom's Hardware

After extensive drive testing, *Tom's Hardware* proclaims, "With peak data rates up to 95 MB/s, the 750 GB top-of-the-line member in the Caviar SE16 family is the fastest 7,200 RPM hard disk we've seen in our test labs to date." The review continues, "...our benchmarks should give WD plenty to cheer about. In particular, the I/O performance in the file server and database server schemas is noticeably superior to that of other 7,200 RPM drives." (As evidenced by the graphs above.)