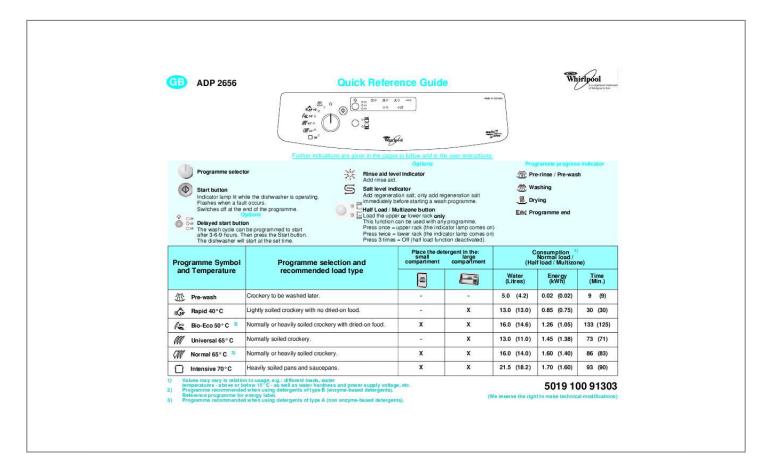

You can read the recommendations in the user guide, the technical guide or the installation guide for WHIRLPOOL ADP 6600 SL. You'll find the answers to all your questions on the WHIRLPOOL ADP 6600 SL in the user manual (information, specifications, safety advice, size, accessories, etc.). Detailed instructions for use are in the User's Guide.

User manual WHIRLPOOL ADP 6600 SL
User guide WHIRLPOOL ADP 6600 SL
Operating instructions WHIRLPOOL ADP 6600 SL
Instructions for use WHIRLPOOL ADP 6600 SL
Instruction manual WHIRLPOOL ADP 6600 SL





## Manual abstract:

g. oil used for frying) or candle wax. If a fault occurs or you wish to change the current programme, press the  $\hat{a} \square \square START\hat{a} \square \square$  button for about 5 seconds until the Start indicator lamp switches off! If regeneration salt is to be added, immediately start a wash programme in order to eliminate any residual salt (rinsing alone is not sufficient). Sometimes even though the regeneration salt container has been filled, the corresponding indicator lamp (if fitted) will light up during the first wash cycle after filling with salt.  $\hat{a} \square \varphi \hat{a} \square \varphi \hat{$ 



Free Manuals Download Website

http://myh66.com

http://usermanuals.us

http://www.somanuals.com

http://www.4manuals.cc

http://www.manual-lib