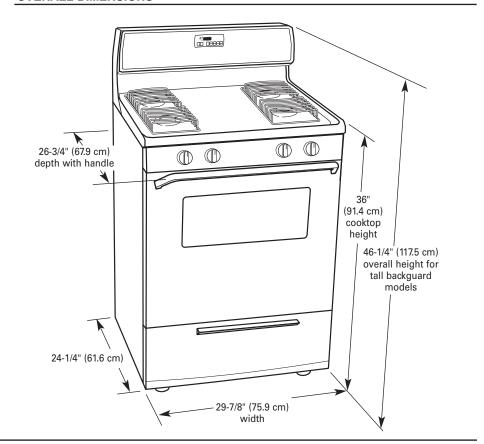

V

Gas supply: Use 3/4" rigid pipe gas supply line to the range location. A smaller size pipe on long runs may result in insufficient gas supply. With L.P. gas, piping or tubing size can be 1/2" minimum. If local codes permit, it is recommended that new flexible metal tubing, design-certified by CSA, 1/2-inch or 3/4-inch I.D., be used for connecting the range to the rigid gas supply line. A 1/2" male pipe thread is needed for connection to pressure regulator female pipe threads. An individual manual shutoff valve must be located in the same room, but external to the range.

**Electrical:** A 120-volt, 60 Hz, AC-only, 15 amp, electrical supply fused on both sides of the line. A separate circuit is recommended. A time-delay fuse or circuit breaker is recommended.

## **OVERALL DIMENSIONS**



## **CABINET OPENING DIMENSIONS**



Free Manuals Download Website

http://myh66.com

http://usermanuals.us

http://www.somanuals.com

http://www.4manuals.cc

http://www.manual-lib.com

http://www.404manual.com

http://www.luxmanual.com

http://aubethermostatmanual.com

Golf course search by state

http://golfingnear.com

Email search by domain

http://emailbydomain.com

Auto manuals search

http://auto.somanuals.com

TV manuals search

http://tv.somanuals.com