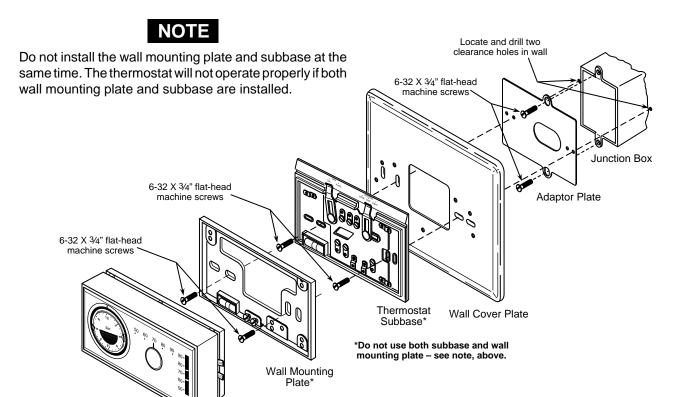

# **NOTE**

Figure 4. Mounting 1F7X quartz clock thermostat to horizontal junction box

Figure 5. Mounting 1F7X quartz clock thermostat to vertical junction box

NOTE

Thermostat

**NOTE** 

Do not install the wall mounting plate and subbase at the same time. The thermostat will not operate properly if both wall mounting plate and subbase are installed.