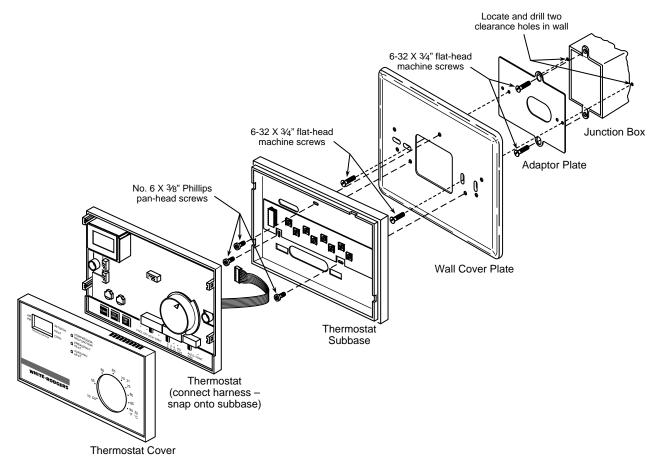

# **NOTE**

Figure 4. Mounting 1F7X quartz clock thermostat to horizontal junction box

Figure 5. Mounting 1F7X quartz clock thermostat to vertical junction box

NOTE

Thermostat

**NOTE** 

Do not install the wall mounting plate and subbase at the same time. The thermostat will not operate properly if both wall mounting plate and subbase are installed.