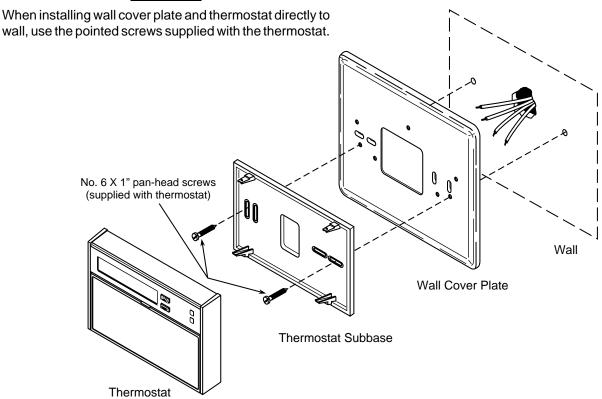

# **NOTE**

Figure 4. Mounting 1F7X quartz clock thermostat to horizontal junction box

Figure 5. Mounting 1F7X quartz clock thermostat to vertical junction box

NOTE

Thermostat

**NOTE** 

Do not install the wall mounting plate and subbase at the same time. The thermostat will not operate properly if both wall mounting plate and subbase are installed.

When installing wall cover plate and thermostat directly to wall, use the pointed screws supplied with the thermostat.

Figure 6. Mounting 1F7X quartz clock thermostat to wall