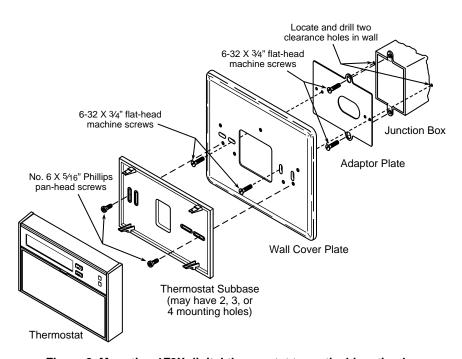

# FOR 1F9X DIGITAL THERMOSTATS

Figure 1. Mounting 1F9X digital thermostat to horizontal junction box

Figure 2. Mounting 1F9X digital thermostat to vertical junction box

Figure 3. Mounting 1F9X digital thermostat to wall