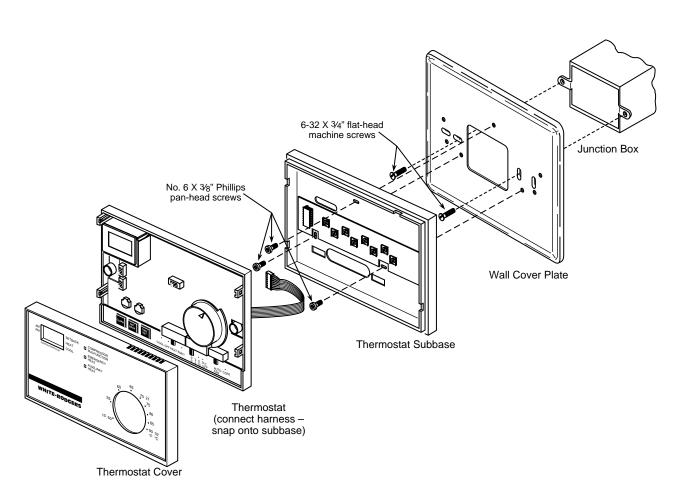

# **NOTE**

Figure 4. Mounting 1F7X quartz clock thermostat to horizontal junction box

Figure 5. Mounting 1F7X quartz clock thermostat to vertical junction box

NOTE

Thermostat

**NOTE** 

Do not install the wall mounting plate and subbase at the same time. The thermostat will not operate properly if both wall mounting plate and subbase are installed.