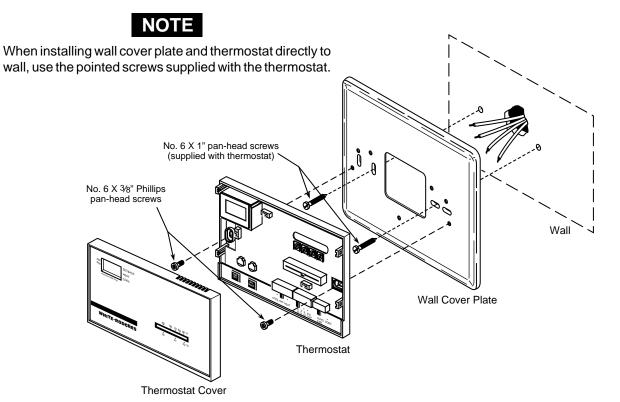

# **NOTE**

Figure 4. Mounting 1F7X quartz clock thermostat to horizontal junction box

Figure 5. Mounting 1F7X quartz clock thermostat to vertical junction box

NOTE

Thermostat

**NOTE** 

Do not install the wall mounting plate and subbase at the same time. The thermostat will not operate properly if both wall mounting plate and subbase are installed.

When installing wall cover plate and thermostat directly to wall, use the pointed screws supplied with the thermostat.

Figure 6. Mounting 1F7X quartz clock thermostat to wall