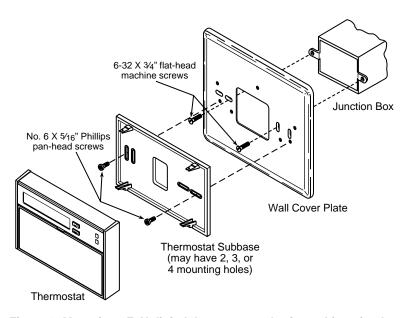

# FOR 1F9X DIGITAL THERMOSTATS

Figure 1. Mounting 1F9X digital thermostat to horizontal junction box

Figure 2. Mounting 1F9X digital thermostat to vertical junction box

Figure 3. Mounting 1F9X digital thermostat to wall