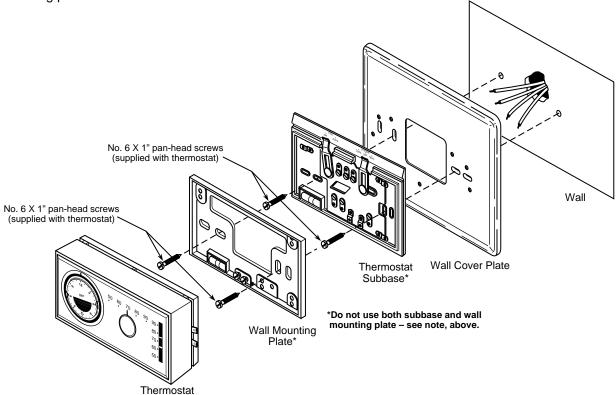

When installing wall cover plate and thermostat directly to wall, use the pointed screws supplied with the thermostat.

Figure 6. Mounting 1F7X quartz clock thermostat to wall