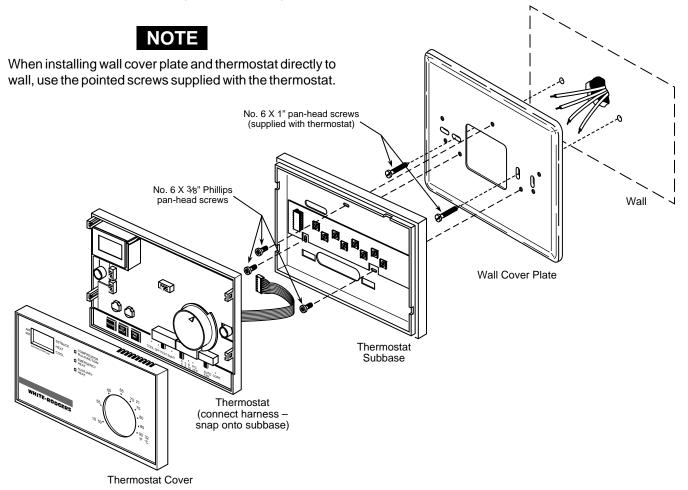

# **NOTE**

Figure 4. Mounting 1F7X quartz clock thermostat to horizontal junction box

Figure 5. Mounting 1F7X quartz clock thermostat to vertical junction box

NOTE

Thermostat

**NOTE** 

Do not install the wall mounting plate and subbase at the same time. The thermostat will not operate properly if both wall mounting plate and subbase are installed.

When installing wall cover plate and thermostat directly to wall, use the pointed screws supplied with the thermostat.

Figure 6. Mounting 1F7X quartz clock thermostat to wall