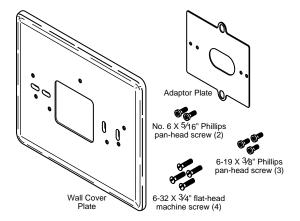

### DESCRIPTION

This adaptor plate assembly is designed for mounting a 1F6X, 1F7X, or 1F9X series thermostat to the wall or to a junction box. The wall cover plate covers the junction box, wall damage, or old thermostat markings. The adaptor plate is designed to allow horizontal thermostat mounting, regardless of junction box orientation.

All kits may not have adaptor plate or all screws shown.