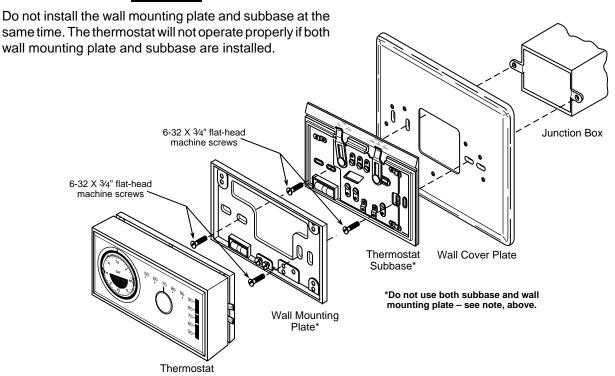

# FOR 1F9X DIGITAL THERMOSTATS

Figure 1. Mounting 1F9X digital thermostat to horizontal junction box

Figure 2. Mounting 1F9X digital thermostat to vertical junction box

Figure 3. Mounting 1F9X digital thermostat to wall

# **NOTE**

Figure 4. Mounting 1F7X quartz clock thermostat to horizontal junction box

Figure 5. Mounting 1F7X quartz clock thermostat to vertical junction box

NOTE

Thermostat

**NOTE** 

Do not install the wall mounting plate and subbase at the same time. The thermostat will not operate properly if both wall mounting plate and subbase are installed.