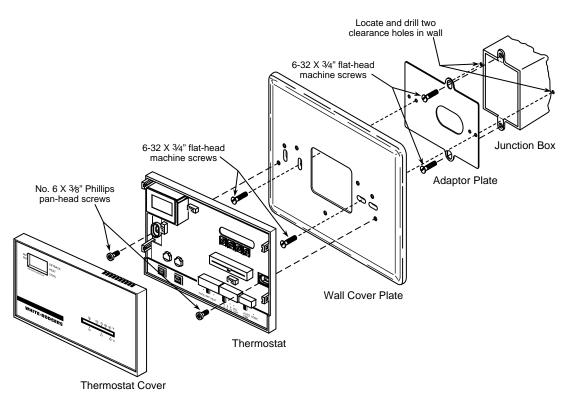

# FOR 1F6X THERMOSTATS 6-32 X 3/4" flat-head machine screws No. 6 X 3/8" Phillips pan-head screws Thermostat Cover

Figure 7. Mounting 1F60 thermostat to horizontal junction box

Figure 8. Mounting 1F60 thermostat to vertical junction box

Figure 9. Mounting 1F60 thermostat to wall

Figure 10. Mounting 1F62 thermostat to horizontal junction box

Figure 11. Mounting 1F62 thermostat to vertical junction box

Figure 12. Mounting 1F62 thermostat to wall