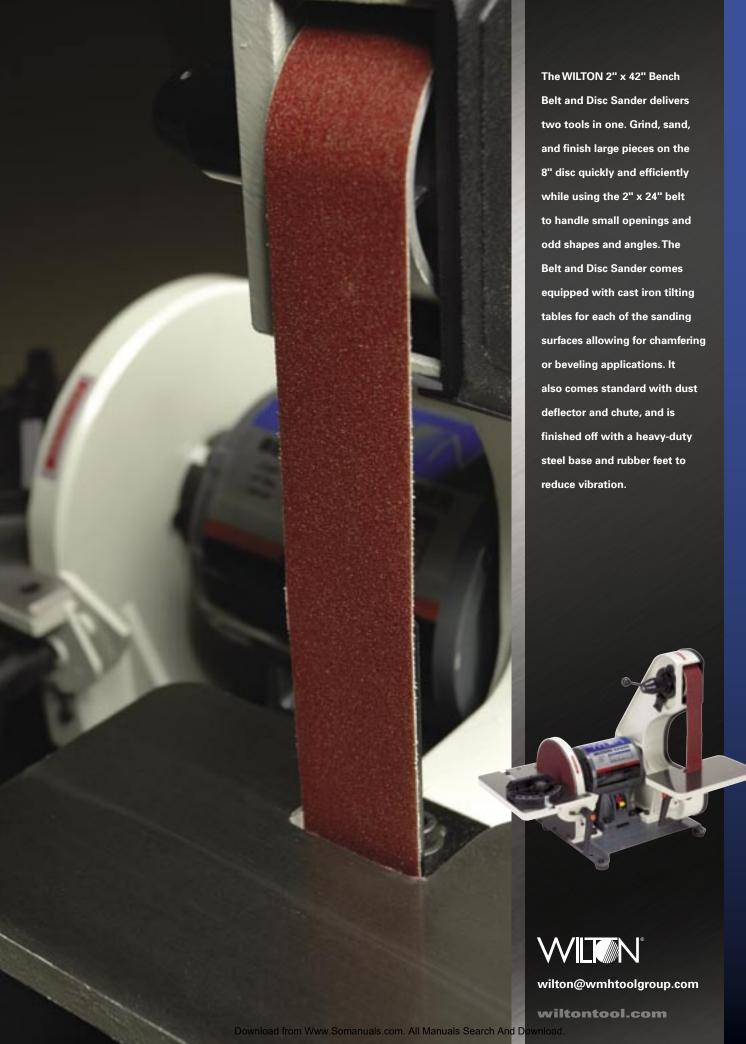

## 2" x 42" BENCH BELT AND DISC SANDER

- Deluxe miter gauge that turns and locks for common angles 45° both left and right
- Hinged idler wheel cover
- Abrasive belt unit does the work of a jig saw, coping saw or hand file while removing material and finishing at the same time, allows the operator to get into small openings, plus handle odd shapes and angles
- Allows for sanding, grinding or finishing of outside, curves or odd shaped work pieces on the belt
- Grind, sand or finish large work pieces on the disc unit fast and efficiently; combined with the tilting table, the operator has the advantage of chamfering or beveling, table is slotted to accept miter gauge
- Delivers sharper, faster cutting action; easy belt changes with a variety of grit belts, keeps the machine cool, so one can complete a wide range of jobs
- When using non-woven synthetic belts the operator can blend, polish, buff or finish metal surfaces in addition to defuzzing wood surfaces

## STANDARD EQUIPMENT

- Deluxe miter guage
- Cast iron tilting table
- Cast constrution
- Heavy-duty steel base and rubber feet
- Removable platen
- Dust deflector and chute

| STOCK NUMBER                                     | 41002                |
|--------------------------------------------------|----------------------|
| Overall Dimensions (in./W x D x H)               | 20-1/2x22-3/4x20     |
| Belt Size (in./W x L)                            | 2 x 42               |
| Belt Speed (SFPM)                                | 3100                 |
| Belt Table Size (in./L x W)                      | 10 x 6               |
| Belt and Disc Table Tilt                         | 0 to 45°             |
| Disc Diameter (in.)                              | 8                    |
| Disc Speed (RPM)                                 | 3450                 |
| Disc Table Size (in./L xW)                       | 10-3/4 x 7-1/2       |
| Dust Collection Outlet (in.)                     | 1-1/2                |
| Motor                                            | 3/4HP, 1Ph, 115V     |
| Machine Dimensions (in./W $\times$ D $\times$ H) | 20-1/2 x 22-3/4 x 20 |
| Net Weight (lbs.)                                | 69                   |