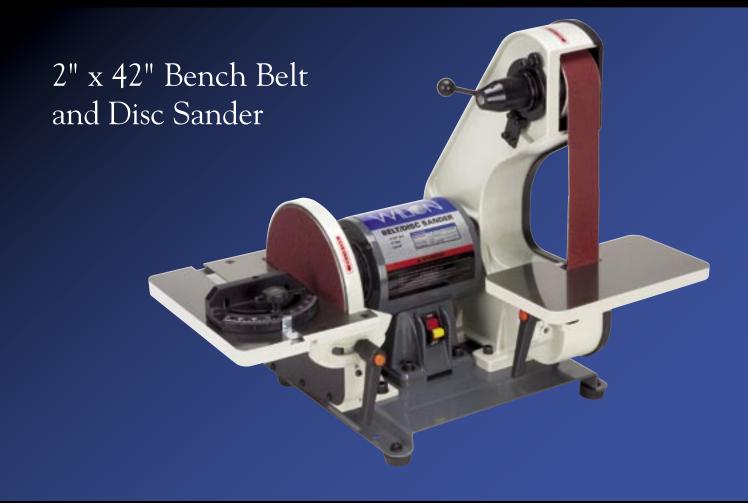

## 2" x 42" BENCH BELT AND DISC SANDER

- Deluxe miter gauge that turns and locks for common angles 45° both left and right
- Hinged idler wheel cover
- Abrasive belt unit does the work of a jig saw, coping saw or hand file while removing material and finishing at the same time, allows the operator to get into small openings, plus handle odd shapes and angles
- Allows for sanding, grinding or finishing of outside, curves or odd shaped work pieces on the belt
- Grind, sand or finish large work pieces on the disc unit fast and efficiently; combined with the tilting table, the operator has the advantage of chamfering or beveling, table is slotted to accept miter gauge
- Delivers sharper, faster cutting action; easy belt changes with a variety of grit belts, keeps the machine cool, so one can complete a wide range of jobs
- When using non-woven synthetic belts the operator can blend, polish, buff or finish metal surfaces in addition to defuzzing wood surfaces

## STANDARD EQUIPMENT

- Deluxe miter guage
- Cast iron tilting table
- Cast constrution
- Heavy-duty steel base and rubber feet
- Removable platen
- Dust deflector and chute

| STOCK NUMBER                                     | 41002                |
|--------------------------------------------------|----------------------|
| Overall Dimensions (in./W x D x H)               | 20-1/2x22-3/4x20     |
| Belt Size (in./W x L)                            | 2 x 42               |
| Belt Speed (SFPM)                                | 3100                 |
| Belt Table Size (in./L x W)                      | 10 x 6               |
| Belt and Disc Table Tilt                         | 0 to 45°             |
| Disc Diameter (in.)                              | 8                    |
| Disc Speed (RPM)                                 | 3450                 |
| Disc Table Size (in./L xW)                       | 10-3/4 x 7-1/2       |
| Dust Collection Outlet (in.)                     | 1-1/2                |
| Motor                                            | 3/4HP, 1Ph, 115V     |
| Machine Dimensions (in./W $\times$ D $\times$ H) | 20-1/2 x 22-3/4 x 20 |
| Net Weight (lbs.)                                | 69                   |