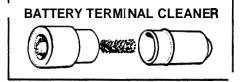

#### **BATTERY MAINTENANCE**

- Keep tops of batteries clean and dry.
   Use a damp cloth with a weak solution
   of baking soda or ammonia and watef:
   Use a clean dry cloth to wipe batterly
   tops dry after cleaning.
- 2 If corrosion (white deposits) appears of the battery terminals and cable clamps, remove and clean. Use a battery terminal and connector cleaning tool.