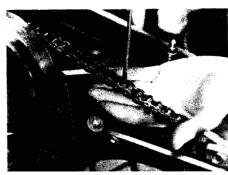

#### **DRIVE CHAIN**

- 1. Remove left side skirt and side panel.
- 2 To remove chain, remove retaining clip and pull out master link.

- 3. To adjust chain tension . . .
  - A Remove traverse drive pulley.

- B. Loosen lock nut and back out screw (1) turn.
- C. Use a hammer and punch to rotate the eccentric bushing to tighten or loosen the drive chain.