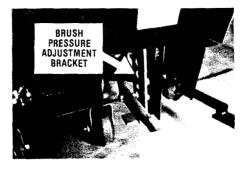

# OPERATINO THE MACHINE BRUSH/DRIVE PAD CONTROL

 Push down and slightly to the left on brush lift arm to lower brush to floor (right hand pedal).

**NOTE** This pedal can also be used to increase brush pressure to the floor. This can be done by pulling up on the pedal and locking it in one of the positions on the brush adjustment bracket.