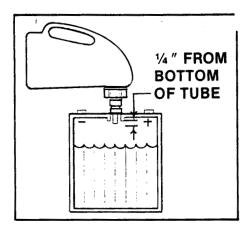

**NOTE:** Refer to the charger manual for detailed charging information.

 After charging check electrolyte level of the batteries. Add distilled water to the level as shown in dlagram. (upper right)

 Keep the battery electrolyte at the correct level — approximately 114" below bottom of filler tube of each cell. Distilled water should be added, as needed, AFTER charging cycle.

WARNING: Do not allow electrolyte level to drop below the tops of the plates.