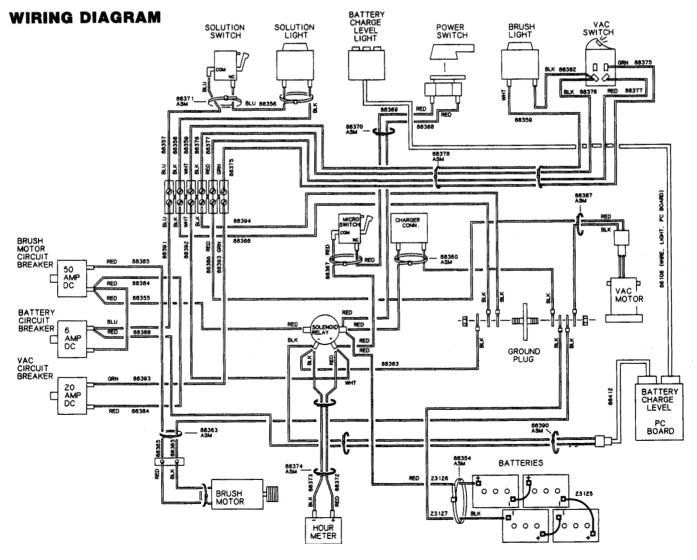

Make sure all warning and caution labels are legible and properly attached to the machine.

- A Controls flow of cleaning solution to floor.
- Light "ON" indicates solution valve is open.
- C Indicates charge condition of batteries -
  - 4 green lights full charge approximately 4 1/2 hours run time.
  - 1 green light approximately 1/2 hour run time left.
- **D** Switches on main drive motor and brush.
- Light "ON" indicates brush is turning.
- Lighted switch indicates vac motor is on.

## MACHINE PREPARATION BATTERIES

 Install batteries and connect battery cables as shown.

**WARNING:** Provide proper ventilation and leave cover open when charging batteries.

2 Charge the batteries before using the machine. (See Battery Charging Procedure)

2 Switch on brush motor by turning the main switch clockwise.

**CAUTION:** Do not leave brush running on floor while machine is stationary.

- 3. Switch on vacuum switch.
- 4. Push solution lever forward. NOTE: The amount of solution can be regulated during operation depending on the type of floor and the traverse speed of the machine.

- 1. Set the charger on a flat level surface.
- Lift up battery compartment cover. Leave cover up during charging cycle.
- 3. Connect the "DC" charger plug to the connector on the machine. NOTE A safety override switch is activated when the "DC" charge plug is connected. This prevents all panel circuits on the machine from accidentally being switched on during charging cycle.
- 4 Connect charger "AC" plug to properly grounded outlet that has correct voltage for the charger.
- 5 The charger supplied by WIndsor is totally automatic and shuts off when the batteries are fully charged.