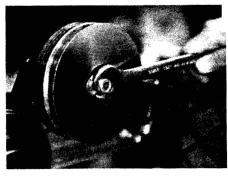

### WHEEL/DIFFERENTIAL AXLE ASSEMBLY

- 1. Remove bolt holding wheel to axle.
- 2 Remove wheel from axle. Use wheel puller, if needed, being careful not to damage threads in center hole of axle.

- 3. To remove axle and bearings from hub...
  - A. Remove snap ring from hub.
  - Use an arbor press or hammer and block of wood to remove bearing and axle.

C. To remove roiler bearing from hub, use a piece of 3/4" dia. tube to drive out bearing.