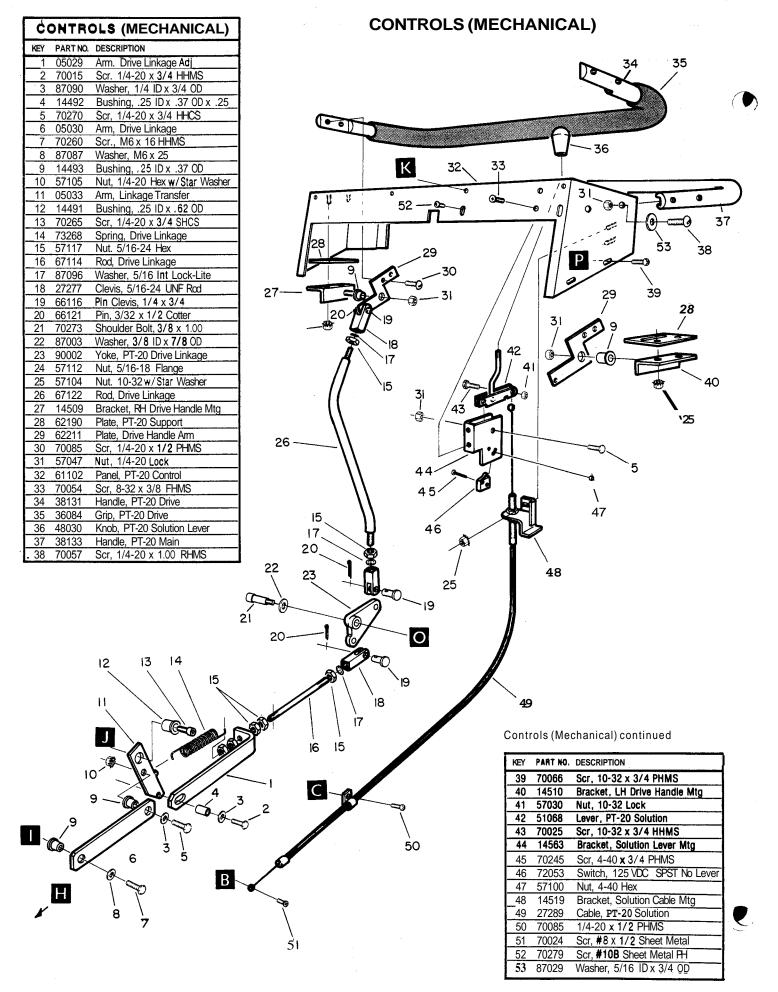

|    |          |                                                             |







|          | JAIN -         | PRIVE/DIFFERENTIAL                                      |
|----------|----------------|---------------------------------------------------------|
|          |                | DESCRIPTION                                             |
|          |                |                                                         |
|          | 70302<br>87083 | Scr, 5/16-18 x 1.00 HHCS<br>Washer, 5/16 Split Lock     |
|          | 14474          | Bracket, Brush Height Adj.                              |
|          | 66101          | Pin, Brush Height Lock                                  |
|          | 66099          | Pedal, PT-20 Drive                                      |
| 6        | 66109          | Pad, Pedal                                              |
|