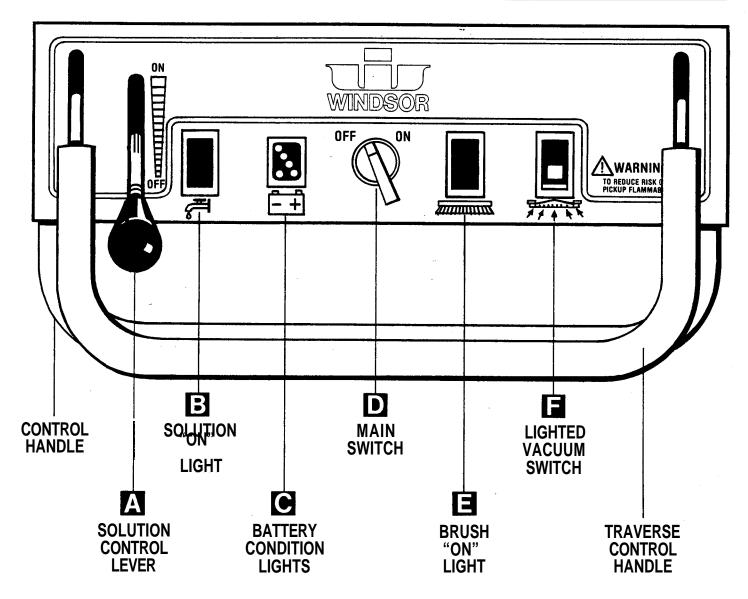

Make sure all warning and caution labels are legible and properly attached to the machine.

- A Controls flow of cleaning solution to floor.
- Light "ON" indicates solution valve is open.
- C Indicates charge condition of batteries -
  - 4 green lights full charge approximately 4 1/2 hours run time.
  - 1 green light approximately 1/2 hour run time left.
- **D** Switches on main drive motor and brush.
- Light "ON" indicates brush is turning.
- Lighted switch indicates vac motor is on.