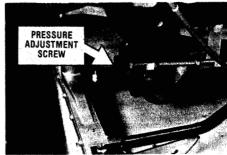

6 The angle of the squeegee can be changed with the adjusting screw. Turn screw clockwise to tilt squeegee forward and counterclockwise to tilt rearward. Tighten lock nut after making adjustment.

 Squeegee pressure can be changed with the adjusting screw. To Increase pressure turn counterclockwise, to decrease pressure turn clockwise.

**CAUTION:** Operating the machine with excessive pressure on the squeegee will cause abnormal wear on the squeegee blades.