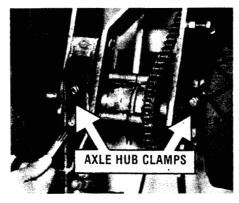

2 Remove boits from brush lift arm bracket and traverse drive connecting arm.

3. Remove axle hub clamps. Lift off assembly and lay on bench to service.