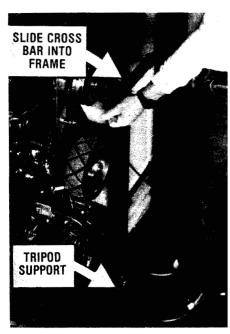

#### **DIFFERENTIAL ASSEMBLY**

**NOTE:** The differential assembly, traverse drive motor and brush gear unit can be removed as a total unit for servicing, if required.

 Lay machine on side or build tripod supports for each side of machine to hold unit upright as shown.