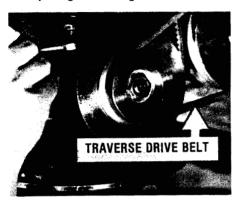

#### **BRUSH DRIVE BELT**

- Remove traverse drive belt by rolling belt off pulley.
- 2 Loosen belt tension adjusting screw and remove brush drive belt. After readjusting belt tension, make sure lock nut on adjusting screw is tight.

#### TRAVERSE DRIVE BELT

1. With operating handle in neutral position, roll belt off pulley. Replace as required.

2 After installing new belt check for clearance between traverse pulley and brush drive belt. The pulley should not be in contact with the belt when the traverse handle is in the neutral position.

To adjust clearance:

- A Remove left side panel.
- B. Loosen lock nuts on link rod. Adjust bracket on link rod so pulley does not contact belt. Retighten lock nuts on link rod.