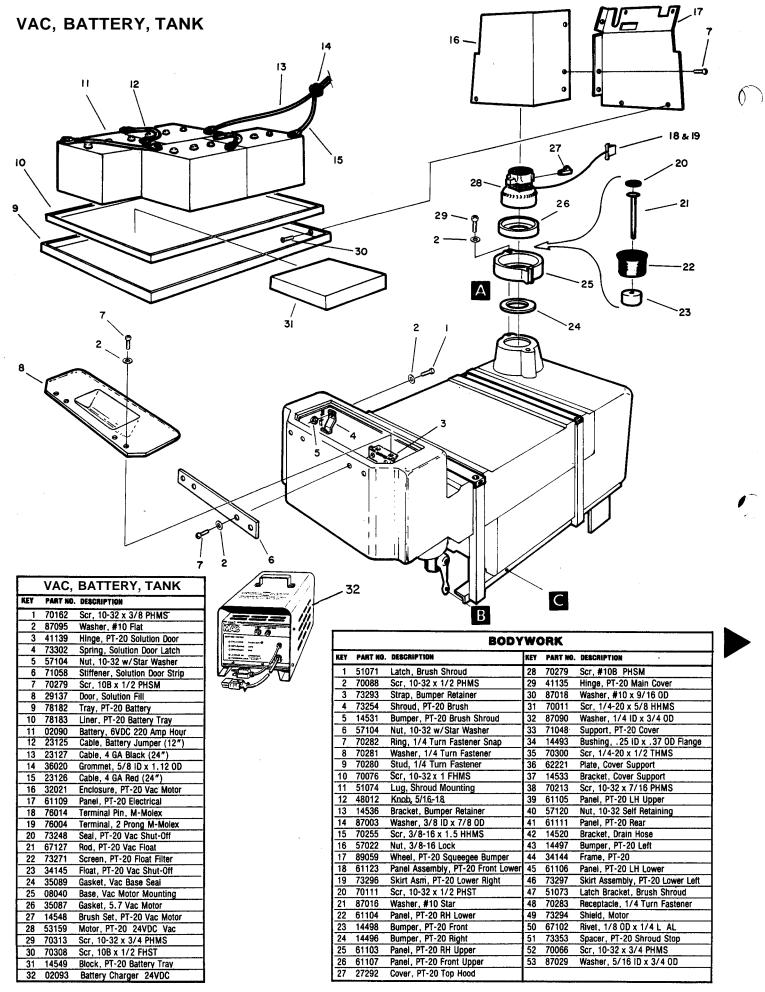

#### SQUEEGEE w/ARM

|                 | MAIN FRAME w/TANKS |                                 |                   |          |                             |  |  |  |
|-----------------|--------------------|---------------------------------|-------------------|----------|-----------------------------|--|--|--|
| KEY             | PART NO.           | DESCRIPTION                     | KEY               | PART NO. | DESCRIPTION                 |  |  |  |
|                 | 73298              | Stop, Squeegee                  | 27                | 78182    | Tray, PT-20 Battery         |  |  |  |
| 1 2             | 57112              | Nut, 5/16-18 Flange Hex         | 28                | 70166    | Scr, 1/4-20 x 1/2 FHMS      |  |  |  |
| 3               | 57118              | Nut, 1/2-13 UNC Nylock          | 29                | 75126    | Tank, PT-20 Solution        |  |  |  |
| 4               | 71044              | Support, Caster and Squeegee    | 30                | 75127    | Tank, PT-20 Recovery        |  |  |  |
| 5               | 18023              | Caster, PT-20                   | 31                | 78192    | Tube, Vac Inlet             |  |  |  |
| 6               | 70257              | Scr. 3/8-16 x 1.0 HHCS PLTD     | 32                | 27282    | Cuff, 1.5 Slip x 1.5 Hose   |  |  |  |
| 7               | 70259              | Scr, 5/16-18 x 1.75 HHCS        | 33                | 39306    | Hose, 1.5 Vac x 17"         |  |  |  |
| <del>-/</del> - | 87083              | Washer, 5/16 Split Lock         | 34                | 39307    | Hose Assembly, PT-20 Vac    |  |  |  |
| 8               | 14468              | Block, PT-20 Axie Mount         | 35                | 29138    | Door, Cleanout              |  |  |  |
|                 | 14494              | Bushing, Drive Linkage Arm      | 36                | 35088    | Gasket, Cleanout Door       |  |  |  |
| 10              | 57119              | Nut, 3/8-16 Lock                | 37                | 34151    | Frame, Cleanout             |  |  |  |
| 11              | 34144              | Frame, PT-20                    | 38                | 35091    | Gasket, Cleanout Door Frame |  |  |  |
| 12              |                    | Washer, 1/4 ID x 3/4 0D         | 39                | 57037    | Nut, 1/4-20 Wing            |  |  |  |
| 13              | 87090<br>70271     | Scr. 1/4-20 x 1/2 HHMS          | 40                | 70088    | Scr, 10-32 x 1/2 PHMS       |  |  |  |
| 14              | 20042              | Clamp, 1/2 Hose D-Slot          | 41                | 87095    | Washer, #10 Flat            |  |  |  |
| 15              |                    | Hose, 1/2 ID Clear x 1/2 x 12"  | 42                | 40036    | Hosebarb, 1.5 MPT x 1.5 OD  |  |  |  |
| 16              | 39301              | Hosebarb, 3/8 MPT x 1/2 900 Nyi | 43                | 20046    | Clamp, 2.25 Wormgear        |  |  |  |
| 17              | 40027              | Valve, 3/8 FPT Ball             | 44                | 34017    | Ferrule, #1700 Rope         |  |  |  |
| 18              | 84075              | Handle, Valve                   | 45                | 99807    | Cord, 1/8" x 12"            |  |  |  |
| 19              | 38135              | Scr. 10-24 x 1/2 FHMS           | 46                | 66051    | Plug, Drain Hose            |  |  |  |
| 20              | 70091              | Bushing, 3/8 MPT x 1/4 FPT      | 47                | 20002    | Clamp, 2" Nyl Ratchet       |  |  |  |
| 21              | 14076              | Washer, 9/16 x 1.25 0D x .06    | 48                | 40019    | Hosebarb, 1.5 Drain         |  |  |  |
| 22              | 87010              | Nipple, 1/4 Close               | 49                | 39037    | Hose, 1.5 Drain x 20"       |  |  |  |
| 23              |                    | Grommet, 1/2 ID x 1/4 Groove    | - <del>  50</del> |          | Pad, Squeegee Support       |  |  |  |
| 24              |                    | Strainer, 40 Mesh               | - 51              |          |                             |  |  |  |
| 25              |                    | Support, Battery Tray           | -                 |          |                             |  |  |  |
| 26              | 7 1039             | oupport, battery may            |                   |          |                             |  |  |  |