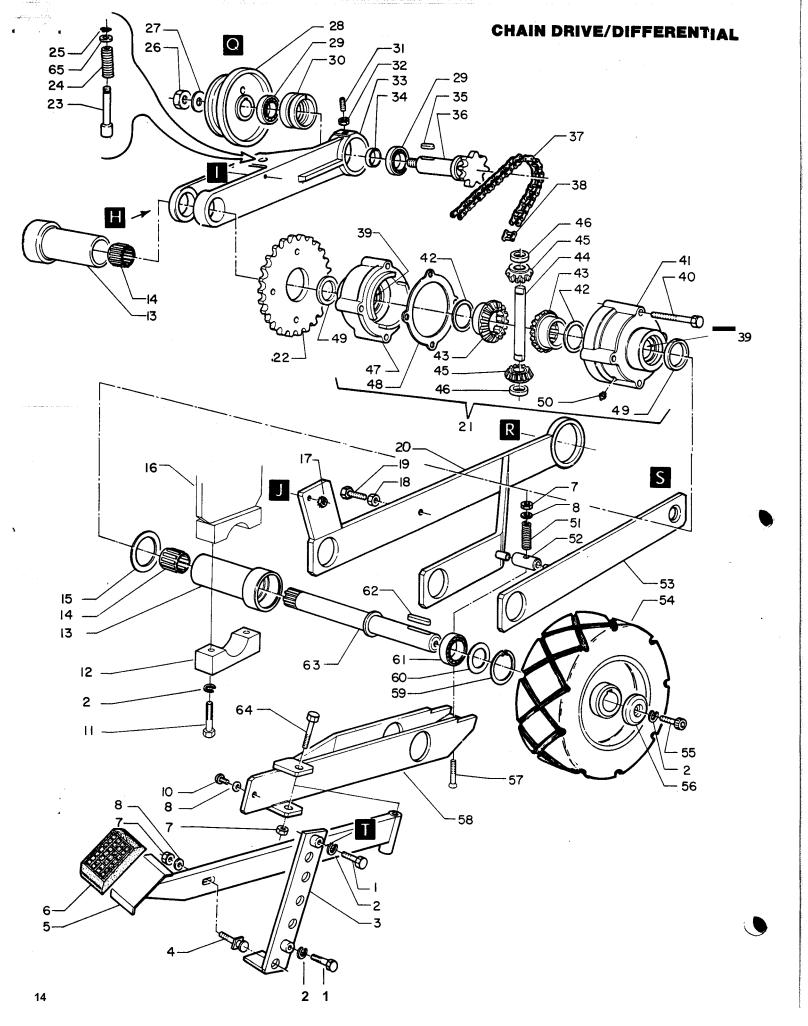

#### **DRIVE CHAIN**

- 1. Remove left side skirt and side panel.
- 2 To remove chain, remove retaining clip and pull out master link.

- 3. To adjust chain tension . . .
  - A Remove traverse drive pulley.

- B. Loosen lock nut and back out screw (1) turn.
- C. Use a hammer and punch to rotate the eccentric bushing to tighten or loosen the drive chain.

#### **DIFFERENTIAL ASSEMBLY**

**NOTE:** The differential assembly, traverse drive motor and brush gear unit can be removed as a total unit for servicing, if required.

 Lay machine on side or build tripod supports for each side of machine to hold unit upright as shown.

2 Remove boits from brush lift arm bracket and traverse drive connecting arm.

3. Remove axle hub clamps. Lift off assembly and lay on bench to service.

### WHEEL/DIFFERENTIAL AXLE ASSEMBLY

- 1. Remove bolt holding wheel to axle.
- 2 Remove wheel from axle. Use wheel puller, if needed, being careful not to damage threads in center hole of axle.

- 3. To remove axle and bearings from hub...
  - A. Remove snap ring from hub.
  - Use an arbor press or hammer and block of wood to remove bearing and axle.

C. To remove roiler bearing from hub, use a piece of 3/4" dia. tube to drive out bearing.