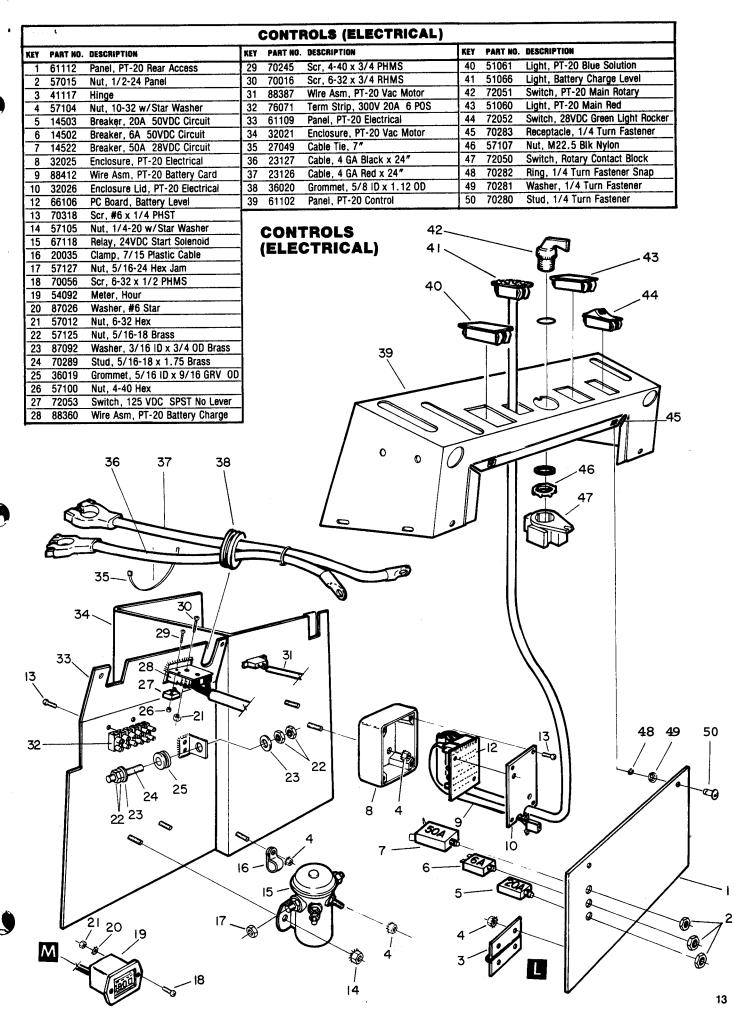

#### SQUEEGEE w/ARM

|                 | MAIN FRAME w/TANKS |                                 |                   |          |                             |  |  |  |
|-----------------|--------------------|---------------------------------|-------------------|----------|-----------------------------|--|--|--|
| KEY             | PART NO.           | DESCRIPTION                     | KEY               | PART NO. | DESCRIPTION                 |  |  |  |
|                 | 73298              | Stop, Squeegee                  | 27                | 78182    | Tray, PT-20 Battery         |  |  |  |
| 1 2             | 57112              | Nut, 5/16-18 Flange Hex         | 28                | 70166    | Scr, 1/4-20 x 1/2 FHMS      |  |  |  |
| 3               | 57118              | Nut, 1/2-13 UNC Nylock          | 29                | 75126    | Tank, PT-20 Solution        |  |  |  |
| 4               | 71044              | Support, Caster and Squeegee    | 30                | 75127    | Tank, PT-20 Recovery        |  |  |  |
| 5               | 18023              | Caster, PT-20                   | 31                | 78192    | Tube, Vac Inlet             |  |  |  |
| 6               | 70257              | Scr. 3/8-16 x 1.0 HHCS PLTD     | 32                | 27282    | Cuff, 1.5 Slip x 1.5 Hose   |  |  |  |
| 7               | 70259              | Scr, 5/16-18 x 1.75 HHCS        | 33                | 39306    | Hose, 1.5 Vac x 17"         |  |  |  |
| <del>-/</del> - | 87083              | Washer, 5/16 Split Lock         | 34                | 39307    | Hose Assembly, PT-20 Vac    |  |  |  |
| 8               | 14468              | Block, PT-20 Axie Mount         | 35                | 29138    | Door, Cleanout              |  |  |  |
|                 | 14494              | Bushing, Drive Linkage Arm      | 36                | 35088    | Gasket, Cleanout Door       |  |  |  |
| 10              | 57119              | Nut, 3/8-16 Lock                | 37                | 34151    | Frame, Cleanout             |  |  |  |
| 11              | 34144              | Frame, PT-20                    | 38                | 35091    | Gasket, Cleanout Door Frame |  |  |  |
| 12              |                    | Washer, 1/4 ID x 3/4 0D         | 39                | 57037    | Nut, 1/4-20 Wing            |  |  |  |
| 13              | 87090<br>70271     | Scr. 1/4-20 x 1/2 HHMS          | 40                | 70088    | Scr, 10-32 x 1/2 PHMS       |  |  |  |
| 14              | 20042              | Clamp, 1/2 Hose D-Slot          | 41                | 87095    | Washer, #10 Flat            |  |  |  |
| 15              |                    | Hose, 1/2 ID Clear x 1/2 x 12"  | 42                | 40036    | Hosebarb, 1.5 MPT x 1.5 OD  |  |  |  |
| 16              | 39301              | Hosebarb, 3/8 MPT x 1/2 900 Nyi | 43                | 20046    | Clamp, 2.25 Wormgear        |  |  |  |
| 17              | 40027              | Valve, 3/8 FPT Ball             | 44                | 34017    | Ferrule, #1700 Rope         |  |  |  |
| 18              | 84075              | Handle, Valve                   | 45                | 99807    | Cord, 1/8" x 12"            |  |  |  |
| 19              | 38135              | Scr. 10-24 x 1/2 FHMS           | 46                | 66051    | Plug, Drain Hose            |  |  |  |
| 20              | 70091              | Bushing, 3/8 MPT x 1/4 FPT      | 47                | 20002    | Clamp, 2" Nyl Ratchet       |  |  |  |
| 21              | 14076              | Washer, 9/16 x 1.25 0D x .06    | 48                | 40019    | Hosebarb, 1.5 Drain         |  |  |  |
| 22              | 87010              | Nipple, 1/4 Close               | 49                | 39037    | Hose, 1.5 Drain x 20"       |  |  |  |
| 23              |                    | Grommet, 1/2 ID x 1/4 Groove    | - <del>  50</del> |          | Pad, Squeegee Support       |  |  |  |
| 24              |                    | Strainer, 40 Mesh               | - 51              |          |                             |  |  |  |
| 25              |                    | Support, Battery Tray           | -                 |          |                             |  |  |  |
| 26              | 7 1039             | oupport, battery may            |                   |          |                             |  |  |  |