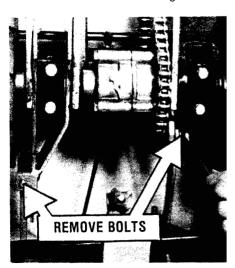

2 Remove boits from brush lift arm bracket and traverse drive connecting arm.

3. Remove axle hub clamps. Lift off assembly and lay on bench to service.