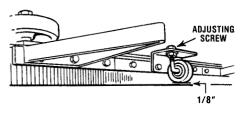

- When installing or replacing squeegee blades make sure the smooth side of the blade is next to the squeegee casting.
- 5. Squeegee support caster with squeegee assembly setting perpendicular to the floor surface, adjust caster to a clearance of approximately 1/8" between bottom of caster and the floor. As the squeegee blades wear, adjust caster to maintain this dimension.