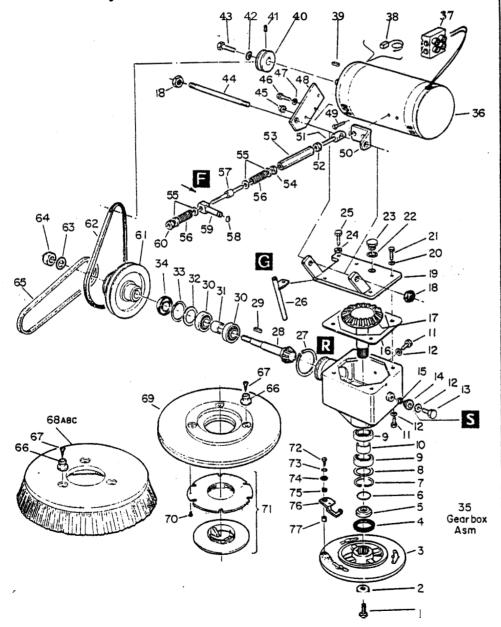

#### **QEAR UNIT**

 Loosen belt tension screw and remove belts.

- 2 Remove pulley to allow removal of left hand lift arm.
- Remove right hand pivot bolt, bushing and lift arm.

4. To check gear unit oil level — remove Inspection plug; oil should be at the bottom of hole. To add oil, remove fill plug and add 90 welght oil as needed.

#### TRAVERSE DRIVE MOTOR

- 1. Remove lower right hand side skirt.
- Disconnect motor leads from terminal block.
- Remove snap ring from end of motor pivot shaft.

4 Lift out motor — check motor brushes. When worn to 3/8" replace brushes.

#### **BRUSH DRIVE BELT**

- Remove traverse drive belt by rolling belt off pulley.
- 2 Loosen belt tension adjusting screw and remove brush drive belt. After readjusting belt tension, make sure lock nut on adjusting screw is tight.

#### TRAVERSE DRIVE BELT

1. With operating handle in neutral position, roll belt off pulley. Replace as required.

2 After installing new belt check for clearance between traverse pulley and brush drive belt. The pulley should not be in contact with the belt when the traverse handle is in the neutral position.

To adjust clearance:

- A Remove left side panel.
- B. Loosen lock nuts on link rod. Adjust bracket on link rod so pulley does not contact belt. Retighten lock nuts on link rod.