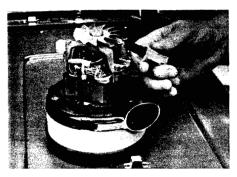

#### **VACUUM MOTOR**

 Disconnect motor leads from connector and lift out vac motor.

2 Check motor brushes — when worn to 3/8" length replace both brushes.