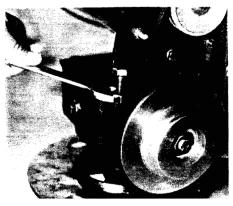

### BRUSH ANGLE

- Start the brush motor and lower the brush slowly to the floor. When the rear of the brush "A" touches the floor, the front of the brush "B" should be about 3/16" from the floor.
- By releasing the foot lift pedal the springs will allow the brush to rest completely on the floor.
  - A If the brush vibrates while in operation Increase dirtanu "B".
  - B. If the machine pulls to the left during operation decrease dirtanu "B".
- **3.** The springs (C) should be adjusted so as to maintain the distances as shown.
- 4 To change brush inclination, **loosen** nut (D) and turn tie-rod (E) **until** the correct angle **is** reached.