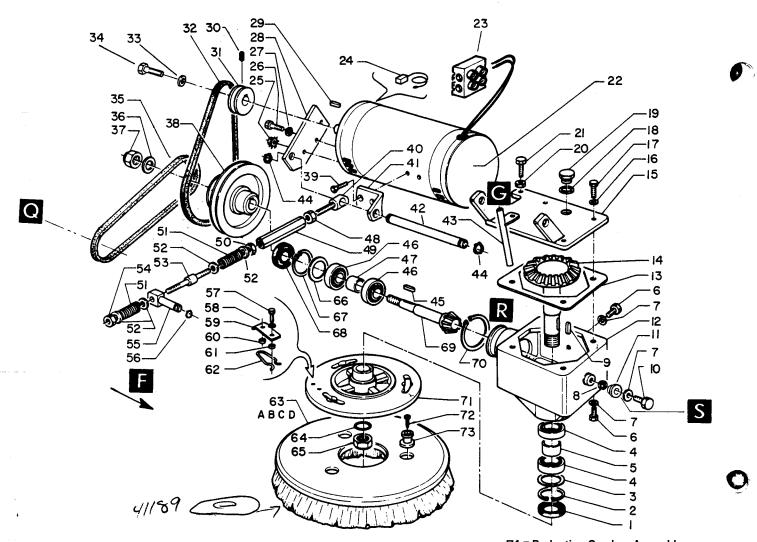

#### **QEAR UNIT**

 Loosen belt tension screw and remove belts.

- 2 Remove pulley to allow removal of left hand lift arm.
- Remove right hand pivot bolt, bushing and lift arm.

4. To check gear unit oil level — remove Inspection plug; oil should be at the bottom of hole. To add oil, remove fill plug and add 90 welght oil as needed.

#### TRAVERSE DRIVE MOTOR

- 1. Remove lower right hand side skirt.
- Disconnect motor leads from terminal block.
- Remove snap ring from end of motor pivot shaft.

4 Lift out motor — check motor brushes. When worn to 3/8" replace brushes.

#### **BRUSH DRIVE BELT**

- Remove traverse drive belt by rolling belt off pulley.
- 2 Loosen belt tension adjusting screw and remove brush drive belt. After readjusting belt tension, make sure lock nut on adjusting screw is tight.

#### TRAVERSE DRIVE BELT

1. With operating handle in neutral position, roll belt off pulley. Replace as required.

2 After installing new belt check for clearance between traverse pulley and brush drive belt. The pulley should not be in contact with the belt when the traverse handle is in the neutral position.

To adjust clearance:

- A Remove left side panel.
- B. Loosen lock nuts on link rod. Adjust bracket on link rod so pulley does not contact belt. Retighten lock nuts on link rod.