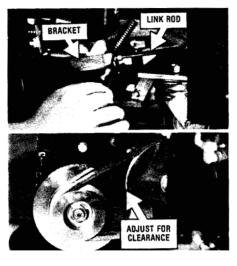

#### TRAVERSE DRIVE BELT

1. With operating handle in neutral position, roll belt off pulley. Replace as required.

2 After installing new belt check for clearance between traverse pulley and brush drive belt. The pulley should not be in contact with the belt when the traverse handle is in the neutral position.

To adjust clearance:

- A Remove left side panel.
- B. Loosen lock nuts on link rod. Adjust bracket on link rod so pulley does not contact belt. Retighten lock nuts on link rod.