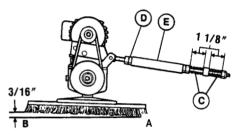

### BRUSH ANGLE

- Start the brush motor and lower the brush slowly to the floor. When the rear of the brush "A" touches the floor, the front of the brush "B" should be about 3/16" from the floor.
- By releasing the foot lift pedal the springs will allow the brush to rest completely on the floor.
  - A If the brush vibrates while in operation Increase dirtanu "B".
  - B. If the machine pulls to the left during operation decrease dirtanu "B".
- **3.** The springs (C) should be adjusted so as to maintain the distances as shown.
- 4 To change brush inclination, **loosen** nut (D) and turn tie-rod (E) **until** the correct angle **is** reached.