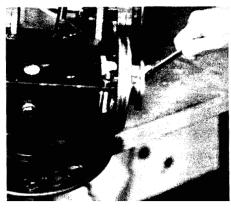

### BRUSH ANGLE

- Start the brush motor and lower the brush slowly to the floor. When the rear of the brush "A" touches the floor, the front of the brush "B" should be about 3/16" from the floor.
- By releasing the foot lift pedal the springs will allow the brush to rest completely on the floor.
  - A If the brush vibrates while in operation Increase dirtanu "B".
  - B. If the machine pulls to the left during operation decrease dirtanu "B".
- **3.** The springs (C) should be adjusted so as to maintain the distances as shown.
- 4 To change brush inclination, **loosen** nut (D) and turn tie-rod (E) **until** the correct angle **is** reached.