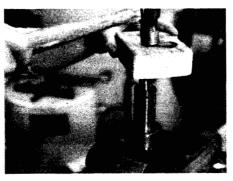

### WHEEL/DIFFERENTIAL AXLE ASSEMBLY

- 1. Remove bolt holding wheel to axle.
- 2 Remove wheel from axle. Use wheel puller, if needed, being careful not to damage threads in center hole of axle.

- 3. To remove axle and bearings from hub...
  - A. Remove snap ring from hub.
  - Use an arbor press or hammer and block of wood to remove bearing and axle.

C. To remove roiler bearing from hub, use a piece of 3/4" dia. tube to drive out bearing.