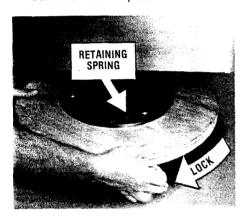

#### **BRUSH/DRIVE PAD ASSEMBLY**

- 1. Remove brush cover.
- 2 Position brush under drive plate and lift brush to engage drive lugs in recesses in plate. A quick clockwise motion will lock brush to drive plate.