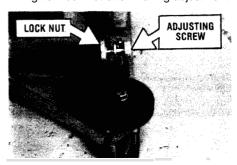

6 The angle of the squeegee can be changed with the adjusting screw. Turn screw clockwise to tilt squeegee forward and counterclockwise to tilt rearward. Tighten lock nut after making adjustment.

 Squeegee pressure can be changed with the adjusting screw. To Increase pressure turn counterclockwise, to decrease pressure turn clockwise.

**CAUTION:** Operating the machine with excessive pressure on the squeegee will cause abnormal wear on the squeegee blades.