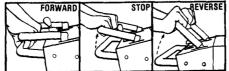

To go FORWARD press down on the traverse handle.

To STOP release the traverse handle and pull back on the control handle.

To **REVERSE** machine lift up on traverse handle.