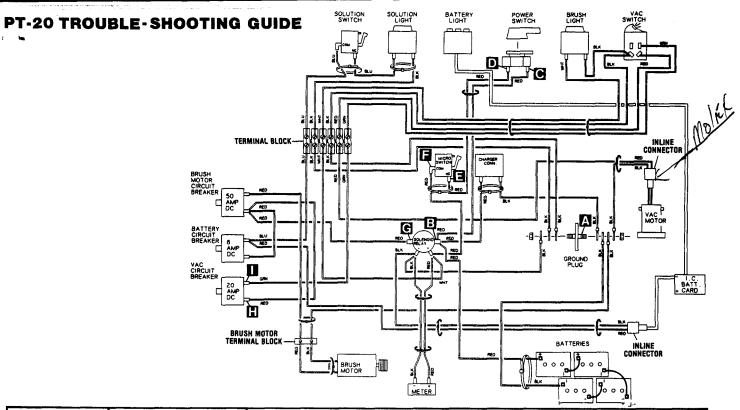

Make sure all warning and caution labels are legible and properly attached to the machine.

- A Controls flow of cleaning solution to floor.
- Light "ON" indicates solution valve is open.
- C Indicates charge condition of batteries -
  - 4 green lights full charge approximately 4 1/2 hours run time.
  - 1 green light approximately 1/2 hour run time left.
- **D** Switches on main drive motor and brush.
- Light "ON" indicates brush is turning.
- Lighted switch indicates vac motor is on.