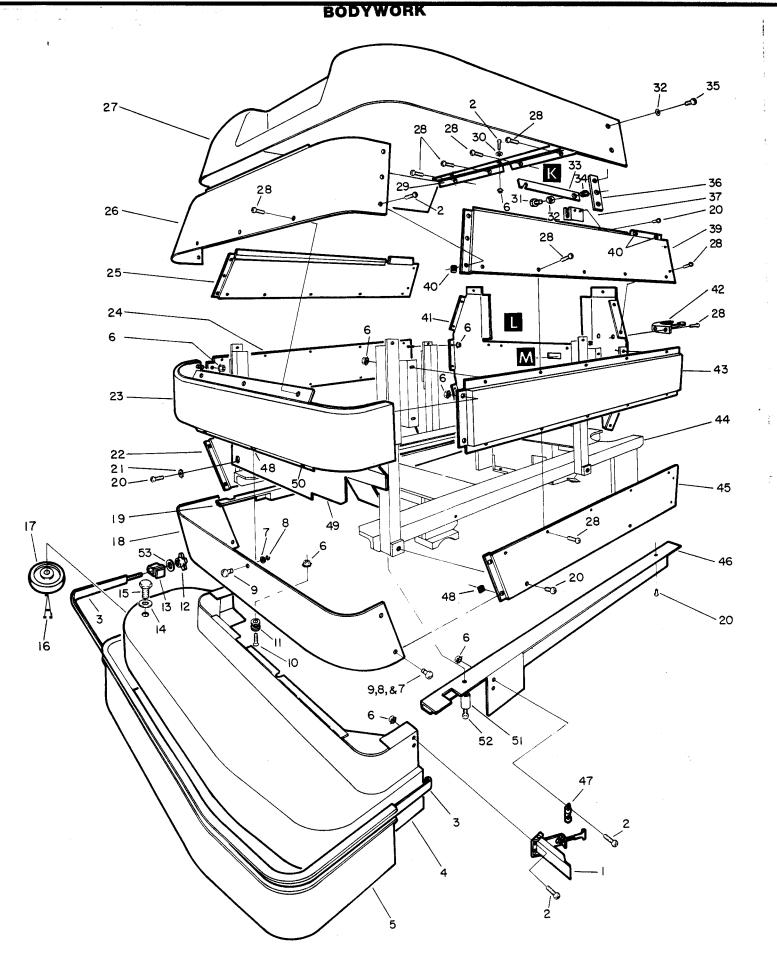

#### SQUEEGEE w/ARM

|                 | MAIN FRAME w/TANKS |                                 |                   |          |                             |  |  |  |
|-----------------|--------------------|---------------------------------|-------------------|----------|-----------------------------|--|--|--|
| KEY             | PART NO.           | DESCRIPTION                     | KEY               | PART NO. | DESCRIPTION                 |  |  |  |
|                 | 73298              | Stop, Squeegee                  | 27                | 78182    | Tray, PT-20 Battery         |  |  |  |
| 1 2             | 57112              | Nut, 5/16-18 Flange Hex         | 28                | 70166    | Scr, 1/4-20 x 1/2 FHMS      |  |  |  |
| 3               | 57118              | Nut, 1/2-13 UNC Nylock          | 29                | 75126    | Tank, PT-20 Solution        |  |  |  |
| 4               | 71044              | Support, Caster and Squeegee    | 30                | 75127    | Tank, PT-20 Recovery        |  |  |  |
| 5               | 18023              | Caster, PT-20                   | 31                | 78192    | Tube, Vac Inlet             |  |  |  |
| 6               | 70257              | Scr. 3/8-16 x 1.0 HHCS PLTD     | 32                | 27282    | Cuff, 1.5 Slip x 1.5 Hose   |  |  |  |
| 7               | 70259              | Scr, 5/16-18 x 1.75 HHCS        | 33                | 39306    | Hose, 1.5 Vac x 17"         |  |  |  |
| <del>-/</del> - | 87083              | Washer, 5/16 Split Lock         | 34                | 39307    | Hose Assembly, PT-20 Vac    |  |  |  |
| 8               | 14468              | Block, PT-20 Axie Mount         | 35                | 29138    | Door, Cleanout              |  |  |  |
|                 | 14494              | Bushing, Drive Linkage Arm      | 36                | 35088    | Gasket, Cleanout Door       |  |  |  |
| 10              | 57119              | Nut, 3/8-16 Lock                | 37                | 34151    | Frame, Cleanout             |  |  |  |
| 11              | 34144              | Frame, PT-20                    | 38                | 35091    | Gasket, Cleanout Door Frame |  |  |  |
| 12              |                    | Washer, 1/4 ID x 3/4 0D         | 39                | 57037    | Nut, 1/4-20 Wing            |  |  |  |
| 13              | 87090<br>70271     | Scr. 1/4-20 x 1/2 HHMS          | 40                | 70088    | Scr, 10-32 x 1/2 PHMS       |  |  |  |
| 14              | 20042              | Clamp, 1/2 Hose D-Slot          | 41                | 87095    | Washer, #10 Flat            |  |  |  |
| 15              |                    | Hose, 1/2 ID Clear x 1/2 x 12"  | 42                | 40036    | Hosebarb, 1.5 MPT x 1.5 OD  |  |  |  |
| 16              | 39301              | Hosebarb, 3/8 MPT x 1/2 900 Nyi | 43                | 20046    | Clamp, 2.25 Wormgear        |  |  |  |
| 17              | 40027              | Valve, 3/8 FPT Ball             | 44                | 34017    | Ferrule, #1700 Rope         |  |  |  |
| 18              | 84075              | Handle, Valve                   | 45                | 99807    | Cord, 1/8" x 12"            |  |  |  |
| 19              | 38135              | Scr. 10-24 x 1/2 FHMS           | 46                | 66051    | Plug, Drain Hose            |  |  |  |
| 20              | 70091              | Bushing, 3/8 MPT x 1/4 FPT      | 47                | 20002    | Clamp, 2" Nyl Ratchet       |  |  |  |
| 21              | 14076              | Washer, 9/16 x 1.25 0D x .06    | 48                | 40019    | Hosebarb, 1.5 Drain         |  |  |  |
| 22              | 87010              | Nipple, 1/4 Close               | 49                | 39037    | Hose, 1.5 Drain x 20"       |  |  |  |
| 23              |                    | Grommet, 1/2 ID x 1/4 Groove    | - <del>  50</del> |          | Pad, Squeegee Support       |  |  |  |
| 24              |                    | Strainer, 40 Mesh               | - 51              |          |                             |  |  |  |
| 25              |                    | Support, Battery Tray           | -                 |          |                             |  |  |  |
| 26              | 7 1039             | oupport, battery may            |                   |          |                             |  |  |  |