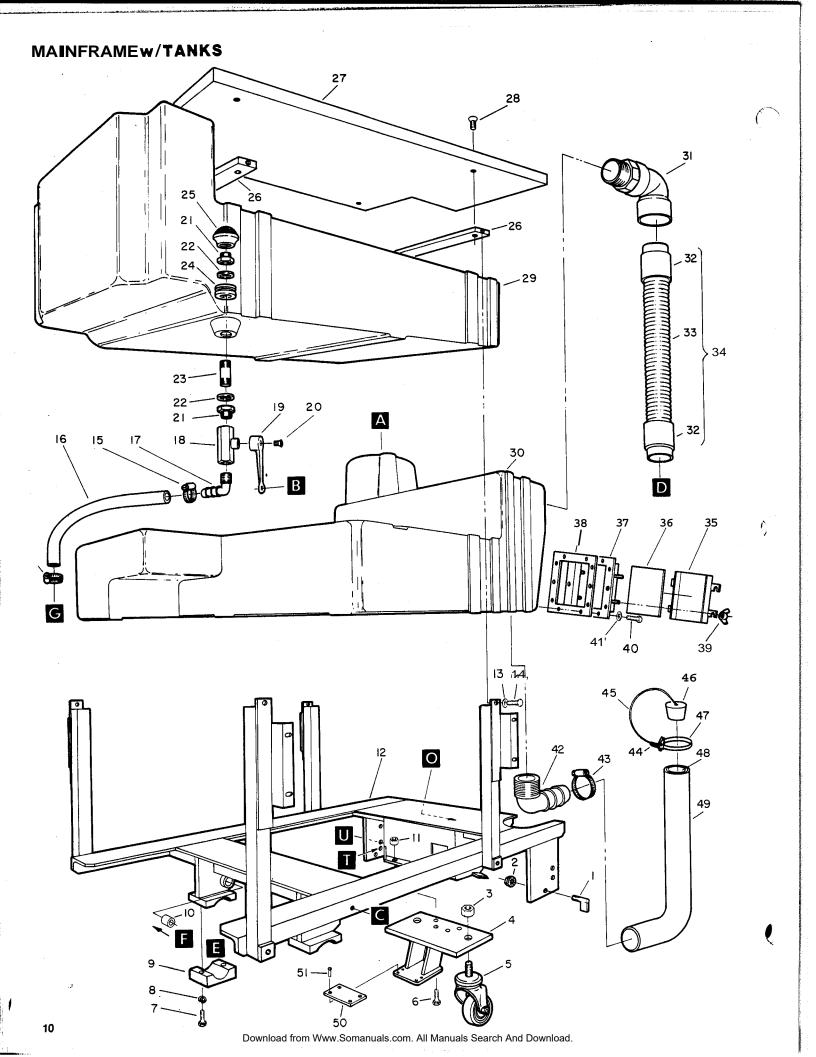

#### SQUEEGEE w/ARM

|                 | MAIN FRAME w/TANKS |                                 |                   |          |                             |  |  |  |
|-----------------|--------------------|---------------------------------|-------------------|----------|-----------------------------|--|--|--|
| KEY             | PART NO.           | DESCRIPTION                     | KEY               | PART NO. | DESCRIPTION                 |  |  |  |
|                 | 73298              | Stop, Squeegee                  | 27                | 78182    | Tray, PT-20 Battery         |  |  |  |
| 1 2             | 57112              | Nut, 5/16-18 Flange Hex         | 28                | 70166    | Scr, 1/4-20 x 1/2 FHMS      |  |  |  |
| 3               | 57118              | Nut, 1/2-13 UNC Nylock          | 29                | 75126    | Tank, PT-20 Solution        |  |  |  |
| 4               | 71044              | Support, Caster and Squeegee    | 30                | 75127    | Tank, PT-20 Recovery        |  |  |  |
| 5               | 18023              | Caster, PT-20                   | 31                | 78192    | Tube, Vac Inlet             |  |  |  |
| 6               | 70257              | Scr. 3/8-16 x 1.0 HHCS PLTD     | 32                | 27282    | Cuff, 1.5 Slip x 1.5 Hose   |  |  |  |
| 7               | 70259              | Scr, 5/16-18 x 1.75 HHCS        | 33                | 39306    | Hose, 1.5 Vac x 17"         |  |  |  |
| <del>-/</del> - | 87083              | Washer, 5/16 Split Lock         | 34                | 39307    | Hose Assembly, PT-20 Vac    |  |  |  |
| 8               | 14468              | Block, PT-20 Axie Mount         | 35                | 29138    | Door, Cleanout              |  |  |  |
|                 | 14494              | Bushing, Drive Linkage Arm      | 36                | 35088    | Gasket, Cleanout Door       |  |  |  |
| 10              | 57119              | Nut, 3/8-16 Lock                | 37                | 34151    | Frame, Cleanout             |  |  |  |
| 11              | 34144              | Frame, PT-20                    | 38                | 35091    | Gasket, Cleanout Door Frame |  |  |  |
| 12              |                    | Washer, 1/4 ID x 3/4 0D         | 39                | 57037    | Nut, 1/4-20 Wing            |  |  |  |
| 13              | 87090<br>70271     | Scr. 1/4-20 x 1/2 HHMS          | 40                | 70088    | Scr, 10-32 x 1/2 PHMS       |  |  |  |
| 14              | 20042              | Clamp, 1/2 Hose D-Slot          | 41                | 87095    | Washer, #10 Flat            |  |  |  |
| 15              |                    | Hose, 1/2 ID Clear x 1/2 x 12"  | 42                | 40036    | Hosebarb, 1.5 MPT x 1.5 OD  |  |  |  |
| 16              | 39301              | Hosebarb, 3/8 MPT x 1/2 900 Nyi | 43                | 20046    | Clamp, 2.25 Wormgear        |  |  |  |
| 17              | 40027              | Valve, 3/8 FPT Ball             | 44                | 34017    | Ferrule, #1700 Rope         |  |  |  |
| 18              | 84075              | Handle, Valve                   | 45                | 99807    | Cord, 1/8" x 12"            |  |  |  |
| 19              | 38135              | Scr. 10-24 x 1/2 FHMS           | 46                | 66051    | Plug, Drain Hose            |  |  |  |
| 20              | 70091              | Bushing, 3/8 MPT x 1/4 FPT      | 47                | 20002    | Clamp, 2" Nyl Ratchet       |  |  |  |
| 21              | 14076              | Washer, 9/16 x 1.25 0D x .06    | 48                | 40019    | Hosebarb, 1.5 Drain         |  |  |  |
| 22              | 87010              | Nipple, 1/4 Close               | 49                | 39037    | Hose, 1.5 Drain x 20"       |  |  |  |
| 23              |                    | Grommet, 1/2 ID x 1/4 Groove    | - <del>  50</del> |          | Pad, Squeegee Support       |  |  |  |
| 24              |                    | Strainer, 40 Mesh               | - 51              |          |                             |  |  |  |
| 25              |                    | Support, Battery Tray           | -                 |          |                             |  |  |  |
| 26              | 7 1039             | oupport, battery may            |                   |          |                             |  |  |  |