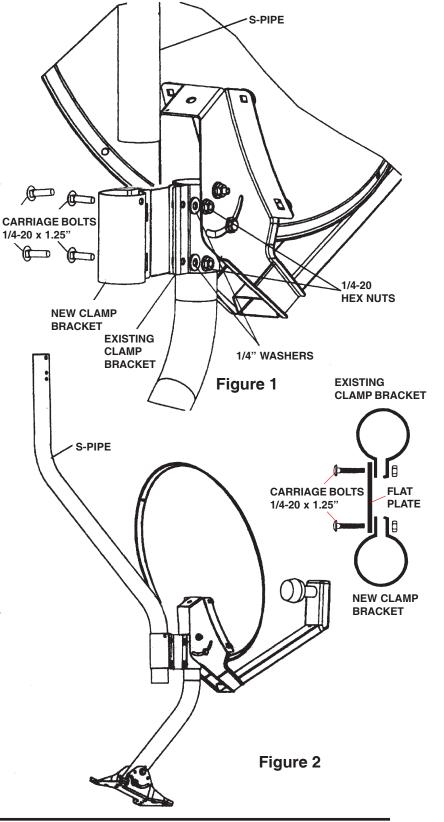

**STEP 2.** Remove (2) clamp tightening carriage bolts from existing clamp bracket.

**STEP 3.** Attach flat plate to existing clamp bracket with  $1/4 - 20 \times 1.25$ " bolts and install the washers and nuts.

**STEP 6.** Slide S-pipe into new clamp, and adjust to the approximate desired location. See Figure 2 for complete assembly.

**STEP 7.** Mount off-air antenna to upper mast. Run coax downlead and secure it at the same time the DSS wires are installed.