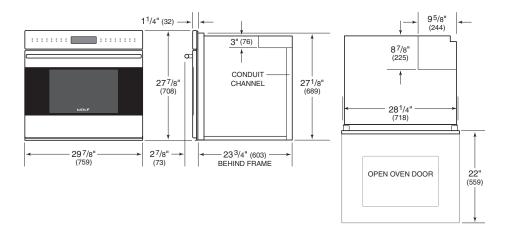

### **DIMENSIONS**

### STANDARD INSTALLATION

NOTE: Location of electrical supply within opening may require additional cabinet depth. Dashed line represents profile of unit.