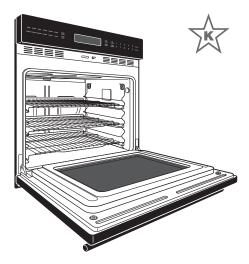

### **FEATURES**

- Can be installed in a standard or flush inset application.
- Dual convection oven with two fans for even heat distribution.
- Ten cooking modes—bake, roast, broil, convection, convection bake, convection roast, convection broil and proof bake stone and dehydration modes require accessory.
- Cobalt blue porcelain oven interior.
- Large viewing, double-pane window and dual halogen interior lights.
- Three adjustable oven racks; one fullextension easy glide, one full-extension door glide and one standard.
- Hidden bake element and recessed broil element.
- Temperature probe and broiler pan.
- Self-clean, delayed start, timed cook and Sabbath features.
- Balanced door hinge system for smooth opening and closing.