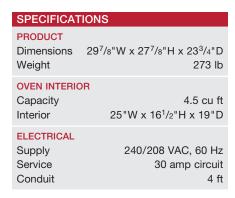

Dimensions may vary  $\pm^{1/\epsilon}$ " (3). Dimensions in parentheses are millimeters unless otherwise specified.