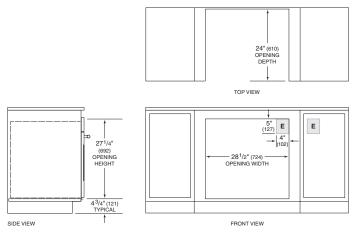

### **DIMENSIONS**

### STANDARD INSTALLATION

NOTE: Location of electrical supply within opening may require additional cabinet depth. Dashed line represents profile of unit.

Dimensions may vary  $\pm^{1/\epsilon}$ " (3). Dimensions in parentheses are millimeters unless otherwise specified.