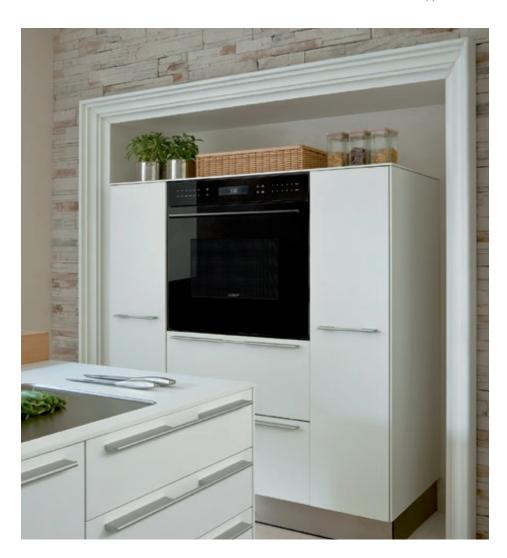

wolfappliance.com

### **FEATURES**

- Can be installed in a standard or flush inset application.
- Dual convection oven with two fans for even heat distribution.
- Ten cooking modes—bake, roast, broil, convection, convection bake, convection roast, convection broil and proof bake stone and dehydration modes require accessory.
- Cobalt blue porcelain oven interior.
- Large viewing, double-pane window and dual halogen interior lights.
- Three adjustable oven racks; one fullextension easy glide, one full-extension door glide and one standard.
- Hidden bake element and recessed broil element.
- Temperature probe and broiler pan.
- Self-clean, delayed start, timed cook and Sabbath features.
- Balanced door hinge system for smooth opening and closing.





## **MODEL OPTIONS**

Contemporary

SO30CE/B/TH

# ACCESSORIES

- Bake stone kit—includes stone, rack and peel.
- Dehydration kit—includes racks and door stop.
- · Set of three standard oven racks.
- Full-extension easy glide rack.
- 30" premiere baking pan.
- Temperature probe and broiler pan.

Accessories available through an authorized Wolf dealer. For local dealer information, visit the find a showroom section of our website, wolfappliance.com.



wolfappliance.com



Specifications are subject to change without notice. Visit wolfappliance.com/specs for the most up-to-date information.

Dimensions may vary  $\pm^{1/\epsilon}$ " (3). Dimensions in parentheses are millimeters unless otherwise specified.

### **DIMENSIONS**



### STANDARD INSTALLATION



NOTE: Location of electrical