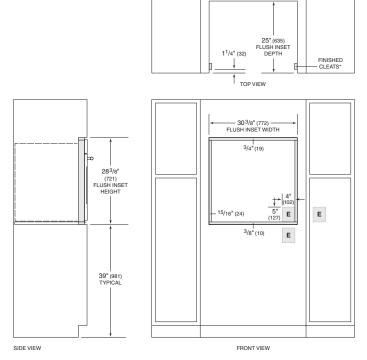

### **DIMENSIONS**

### **FLUSH INSET INSTALLATION**

\*Will be visible and should be finished to match cabinetry.

NOTE: Location of electrical supply within opening may require additional cabinet depth. Dashed line represents profile of unit.

Dimensions may vary  $\pm^{1/\epsilon}$ " (3). Dimensions in parentheses are millimeters unless otherwise specified.