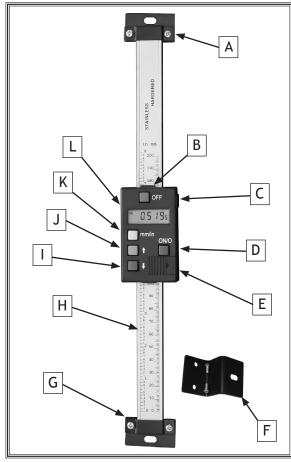

#### Identification

13363TS

Refer to **Figure 1** and the following descriptions to better understand the components of the digital scale.

- A. Upper Mounting Bracket: Secures the scale body to a fixed machine part with 3/8" screws (not included).
- B. OFF Button: Turns unit OFF.
- **C. Data Port:** Allows a connection to an exterior device.
- **D. ON/Zero Button:** Turns unit **ON** and zeros the display when held.
- **E. Battery Compartment Cover:** Slides to the right for access to the battery.
- F. Display Mounting Bracket: Installs on the back of the display unit with the two included M3-.5 x 6 Phillips head screws, and mounts to a movable machine part with 3/8" fasteners.
- **G.** Lower Mounting Bracket: Works with the upper mounting bracket to secure the scale body.
- **H.** Scale: Shows the relative distance the display unit moves in inches (0.10" resolution) and millimeters.

Figure 1. Identification (Model D4028 shown).

- Decreasing Button: When held, decreases the displayed number for precise adjustments.
- J. Increasing Button: Increases the displayed number when held.
- **K.** Inch/mm Button: Toggles the display between inches and millimeters.
- L. Digital Display: Displays the current measurement.