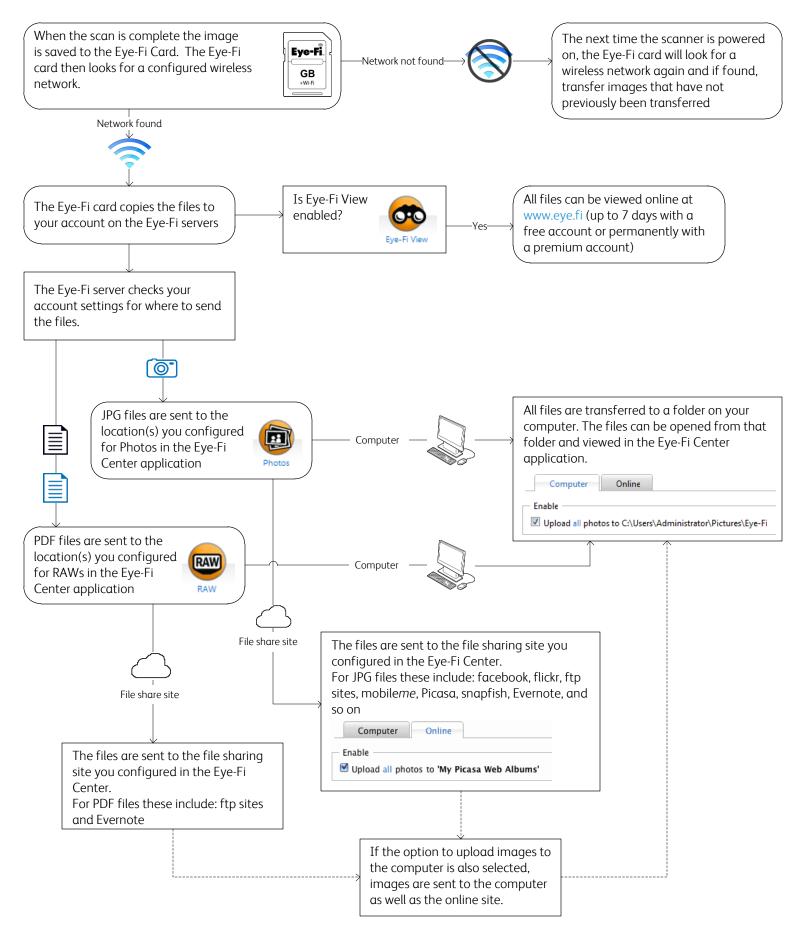

### Overview of How File Transfer to a Computer and Online Works with Wi-Fi

Download from Www.Somanuals.com. All Manuals Search And Download.