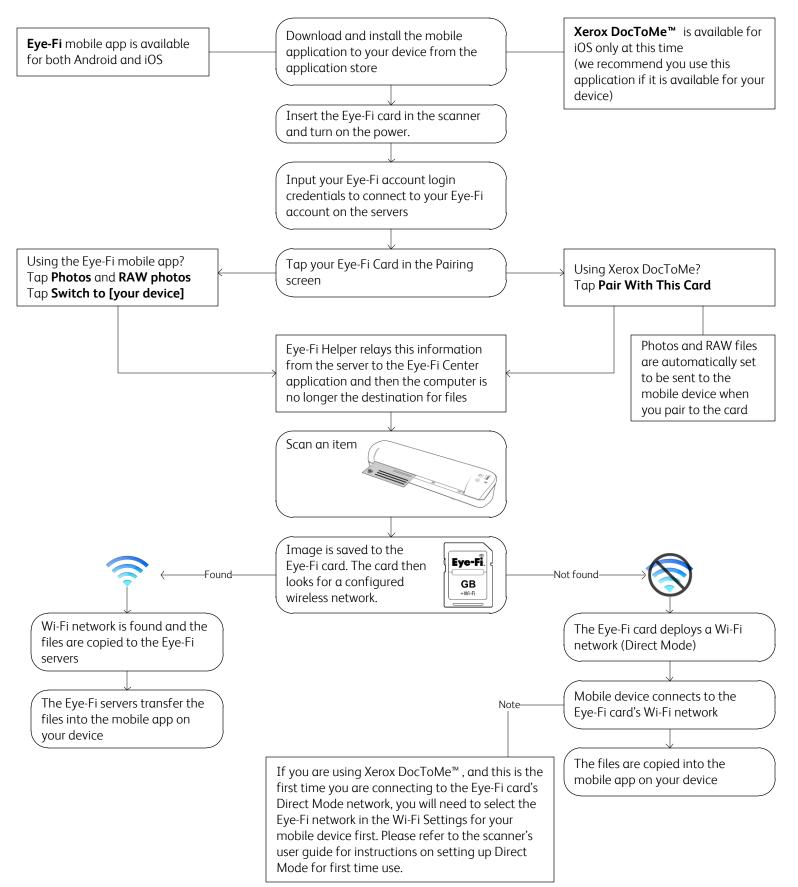

# Overview of How Mobile Devices Work with Wi-Fi and Direct Mode

This is an overview only. Detailed setup instructions, including setting up Direct Mode, are in the wireless scanning chapter of the scanner's user guide.