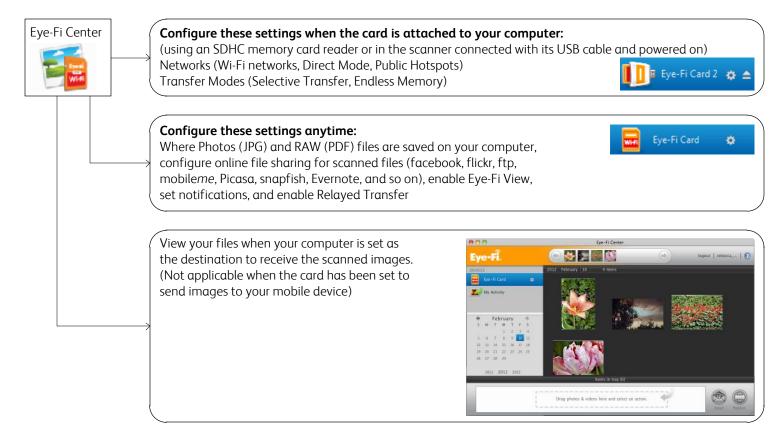

#### Overview for the Eye-Fi Center, Eye-Fi Helper, and Eye-Fi View

Please click on the help button in the Eye-Fi Center application to launch the Eye-Fi online help containing detailed information about the Eye-Fi software and configuration options.

# Overview of Installing the Eye-Fi Software and Setting the Initial Card Options