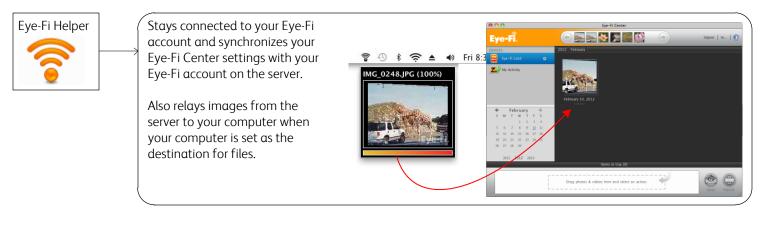

#### Overview for the Eye-Fi Center, Eye-Fi Helper, and Eye-Fi View

Please click on the help button in the Eye-Fi Center application to launch the Eye-Fi online help containing detailed information about the Eye-Fi software and configuration options.