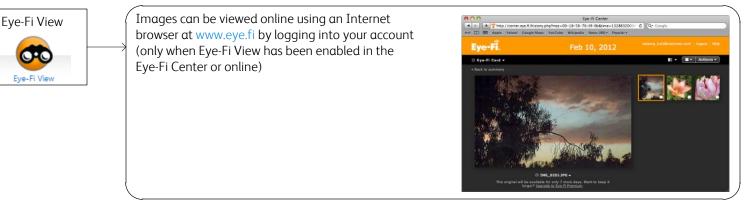

#### Overview for the Eye-Fi Center, Eye-Fi Helper, and Eye-Fi View

Please click on the help button in the Eye-Fi Center application to launch the Eye-Fi online help containing detailed information about the Eye-Fi software and configuration options.