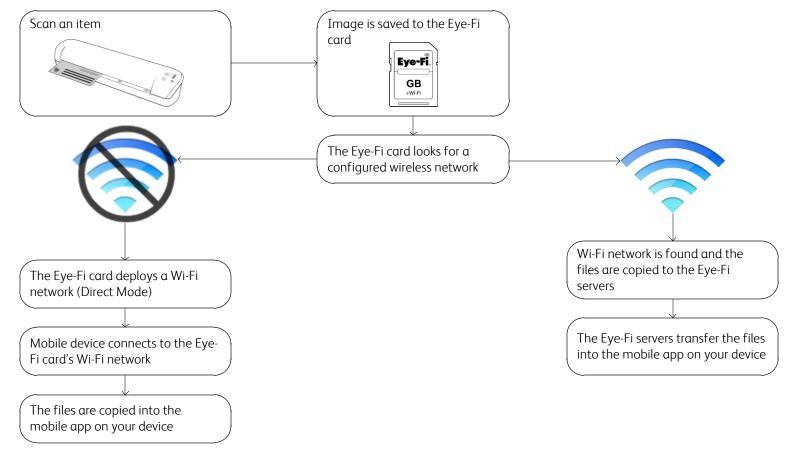

#### Scan and send files to a mobile device (with a mobile app installed)

# Overview of How Mobile Devices Work with Wi-Fi and Direct Mode

This is an overview only. Detailed setup instructions, including setting up Direct Mode, are in the wireless scanning chapter of the scanner's user guide.