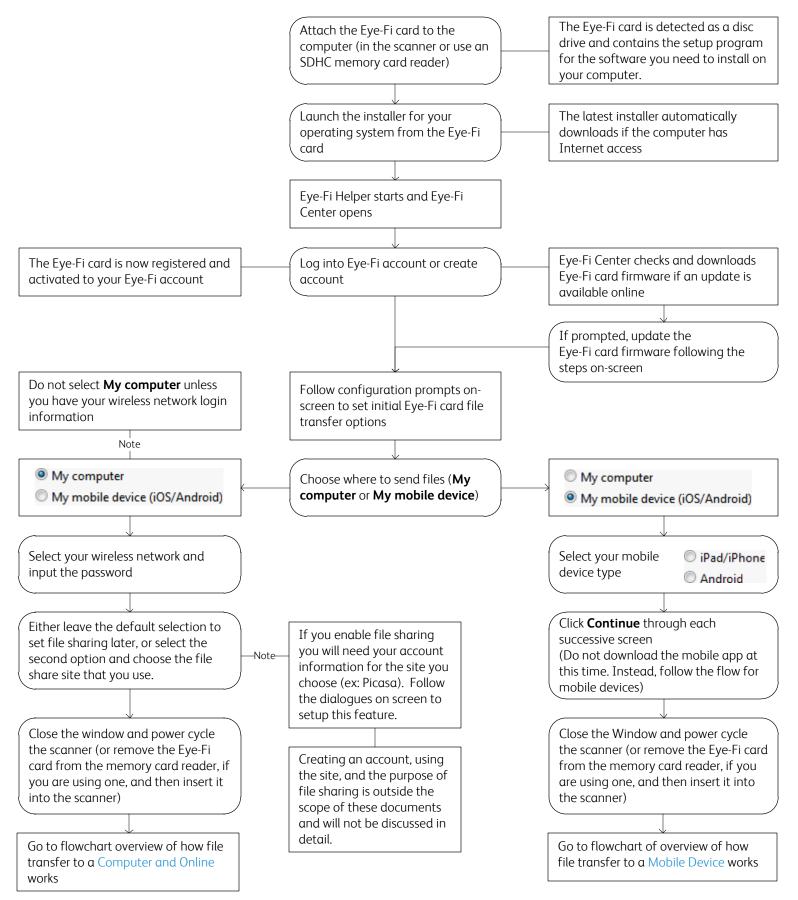

# Overview of Installing the Eye-Fi Software and Setting the Initial Card Options