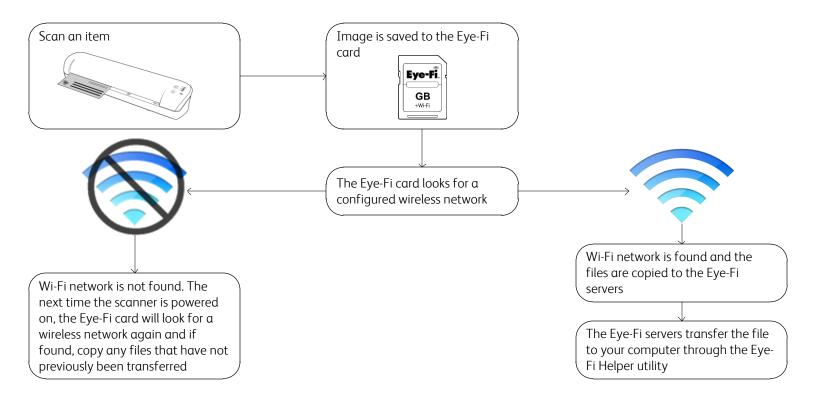

ion in the United States and/or other countries. BR1694

Document Version: 05-0873-000 (March 2012)

Visioneer® is a registered trademark of Visioneer, Inc. in the United States and other countries.

Windows® is a registered trademark of Microsoft Corporation.

Android<sup>™</sup> is a trademark of Google, Inc. Picasa<sup>™</sup> is a trademark of Google, Inc.

Universal Serial Bus is a trademark of USB Implementers Forum, Inc. \*USB-IF) in the U.S. and other countries and is used under license. iOS® is a registered trademark of Cisco.

Eye-Fi® is a registered trademark of Eye-Fi Inc.

All other products mentioned herein may be trademarks of their respective companies and are hereby acknowledged.

### How Eye-Fi Works

#### Scan and send files to a computer (with Eye-Fi Center installed)



#### Scan and send files to a mobile device (with a mobile app installed)



#### Overview for the Eye-Fi Center, Eye-Fi Helper, and Eye-Fi View







Please click on the help button in the Eye-Fi Center application to launch the Eye-Fi online help containing detailed information about the Eye-Fi software and configuration options.

# Overview of Installing the Eye-Fi Software and Setting the Initial Card Options



### Overview of How File Transfer to a Computer and Online Works with Wi-Fi



Download from Www.Somanuals.com. All Manuals Search And Download.

# Overview of How Mobile Devices Work with Wi-Fi and Direct Mode

This is an overview only. Detailed setup instructions, including setting up Direct Mode, are in the wireless scanning chapter of the scanner's user guide.



Downloa