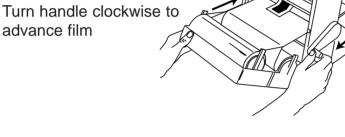

# To Install New Cartridges

Position cartridge leader between the rubber rollers in dispenser.

Insert new supply cartridge.

Continue to turn handle until film is aligned and wrinklefree.

Install feed tray and trim off excess film using cut blade.

Turn handle clockwise until tool has exited dispenser and film is aligned and wrinkle-free.

Store reusable cartridge starter tool for later use.

Install feed tray and trim off excess film using cut blade.