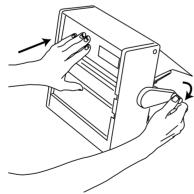

# **Setting Up**

Remove the Xyron System and Document Feed Tray from the packaging. The System is shipped with a sample supply cartridge already installed. Install the feed tray by inserting it horizontally into the cartridge opening by the grooves in the left and right dispenser side plates as shown below. When correctly installed, the tray will rest horizontally.