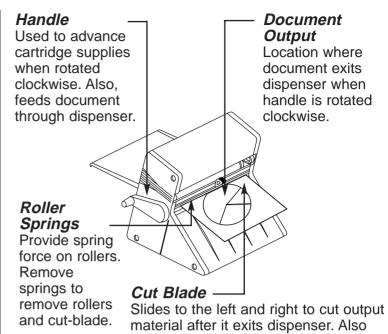

# **GB** Parts and Functions

can be used to trim excess material from leading edge of document.

Step 3 - Trim to desired length using the cut blade at the roller exit. Apply pressure down on the orange blade holder and slide to the left or right.