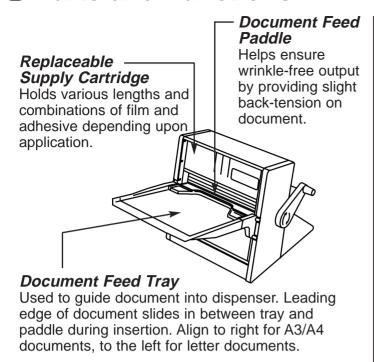

# **GB** Parts and Functions

can be used to trim excess material from leading edge of document.

# **Setting Up**

Remove the Xyron System and Document Feed Tray from the packaging. The System is shipped with a sample supply cartridge already installed. Install the feed tray by inserting it horizontally into the cartridge opening by the grooves in the left and right dispenser side plates as shown below. When correctly installed, the tray will rest horizontally.