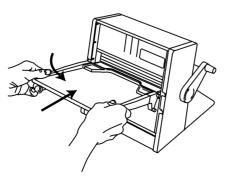

Step 1 - Insert and align document on feed tray. Extend the document completely into the cartridge opening. Align to the left for letter size documents, to the right for A3/A4 documents.

Step 2 - Gently guide the document forward while turning the handle clockwise.

Step 3 - Trim to desired length using the cut blade at the roller exit. Apply pressure down on the orange blade holder and slide to the left or right.