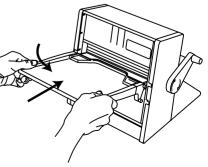

Step 1 - Insert and align document on feed tray. Extend the document completely into the cartridge opening. Align to the left for letter size documents, to the right for A3/A4 documents.

Step 2 - Gently guide the document forward while turning the handle clockwise.