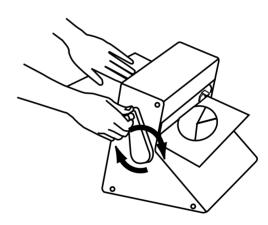

# **Setting Up**

Remove the Xyron System and Document Feed Tray from the packaging. The System is shipped with a sample supply cartridge already installed. Install the feed tray by inserting it horizontally into the cartridge opening by the grooves in the left and right dispenser side plates as shown below. When correctly installed, the tray will rest horizontally.