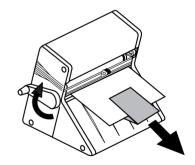

Step 3 - Trim to desired length using the cut blade at the roller exit. Apply pressure down on the orange blade holder and slide to the left or right.