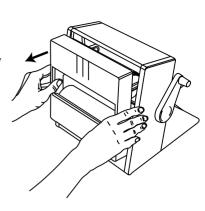

# **GB** Cartridge Replacement

Remove feed tray by lifting upward and gently pulling away from dispenser.

Remove used supply cartridge by pulling outward. If there is film between the rollers, turn handle counter-clockwise.