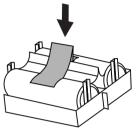

# To Install New Cartridges

Position cartridge leader between the rubber rollers in dispenser.

Insert new supply cartridge.

Continue to turn handle until film is aligned and wrinklefree.

Install feed tray and trim off excess film using cut blade.