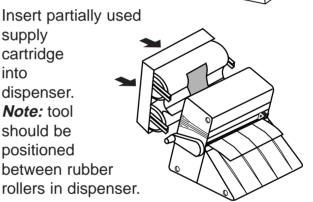

# To Install Part-used Cartridges

Attach reusable cartridge starter tool to partially used supply cartridge.

Insert partially used supply cartridge into dispenser. Note: tool should be positioned between rubber

Turn handle clockwise until tool has exited dispenser and film is aligned and wrinkle-free.

Store reusable cartridge starter tool for later use.

Install feed tray and trim off excess film using cut blade.