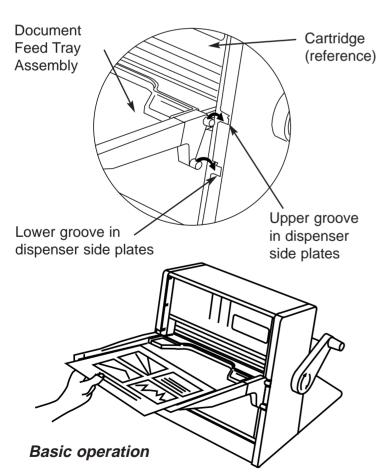

# **Setting Up**

Remove the Xyron System and Document Feed Tray from the packaging. The System is shipped with a sample supply cartridge already installed. Install the feed tray by inserting it horizontally into the cartridge opening by the grooves in the left and right dispenser side plates as shown below. When correctly installed, the tray will rest horizontally.

Step 1 - Insert and align document on feed tray. Extend the document completely into the cartridge opening. Align to the left for letter size documents, to the right for A3/A4 documents.

Step 2 - Gently guide the document forward while turning the handle clockwise.