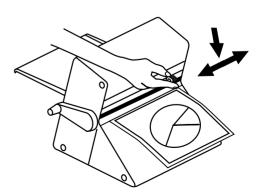

Step 3 - Trim to desired length using the cut blade at the roller exit. Apply pressure down on the orange blade holder and slide to the left or right.