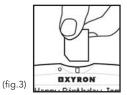

#### Composing Messages

- Insert a Font Disc (if a different Font is desired) as shown. (fig.1)
- Type in words or phrases.
- Select a size. (fig.2)
- Insert a Blank Disc. (fig.3)
- Press the save button. (fig.4)