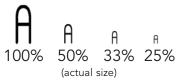

#### Choose from four sizes:

#### Important notes

- You can create and print custom phrases up to 11" long.
- If a phrase is too long, an error message will appear on the screen when the save button is pressed. You will need to modify the phrase in order to save it to a Blank Disc.
- The maximum amount of characters per message varies by size. Up to 40 characters at 100%, 80 characters at 50%, 120 characters at 33%, 160 characters at 25%.