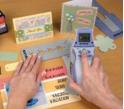

#### Arcs & Circles

• Connect the Italic Base to the Arc Handle to create circles and arcs in a variety of sizes

watch out Stepho

That wave is going to get

#### Straight Lines

• Use the Straight Edge Guide to produce perfectly straight lines on a variety of papers and fabrics or for easy printing on small items, ribbon and other difficult to print on items