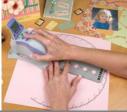

#### Italics

• The Italic Base allows for effortless italic printing of decorative text on ribbons. invitations, cards or home décor projects