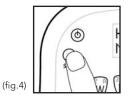

#### Composing Messages

- Insert a Font Disc (if a different Font is desired) as shown. (fig.1)
- Type in words or phrases.
- Select a size. (fig.2)
- Insert a Blank Disc. (fig.3)
- Press the save button. (fig.4)