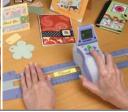

#### Straight Lines

• Use the Straight Edge Guide to produce perfectly straight lines on a variety of papers and fabrics or for easy printing on small items, ribbon and other difficult to print on items