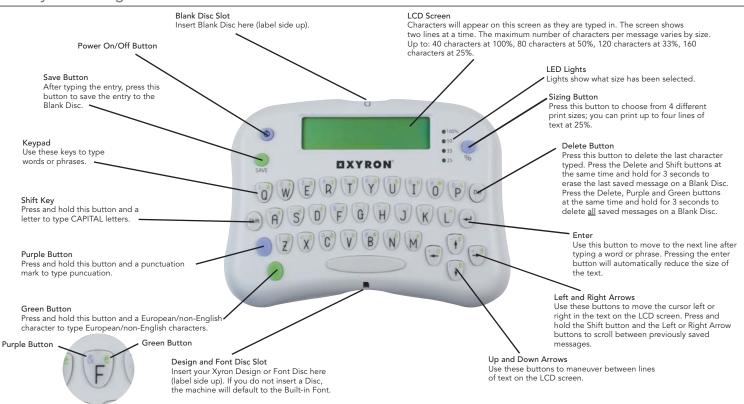

o

That wave is going to get

#### Straight Lines

• Use the Straight Edge Guide to produce perfectly straight lines on a variety of papers and fabrics or for easy printing on small items, ribbon and other difficult to print on items

PAR DNE PARA HAPPY BIRTHDAY 4348 E 48 8 48



Design Disc™ Maker

Find great project ideas at www.xyron.com





# User Guide

# Contents

| Contents                   |     |
|----------------------------|-----|
| Keyboard                   | 3-4 |
| Composing Messages         | 5   |
| Printing                   | 5-6 |
| Erasing                    | 6   |
| Mixing Design Disc Artwork | 7   |
| General Information        | 8   |



Create personalized Design Discs with the Xyron® Design Disc $^{\text{\tiny{TM}}}$  Maker

#### The Xyron® Design Disc™ Maker



#### Composing Messages

- Insert a Font Disc (if a different Font is desired) as shown. (fig.1)
- Type in words or phrases.
- Select a size. (fig.2)
- Insert a Blank Disc. (fig.3)
- Press the save button. (fig.4)

#### Printing

- After saving text to a Blank Disc, remove the Blank Disc from the Xyron® Design Disc™ Maker and insert it into the Xyron® Design Runner™. (fig.5)
- Scroll to the image you want to print the images are numbered in the order that you saved them.
- Place the white '+' on the right side of the Design Runner on the project where you want to begin printing. (fig.6)
- Press and hold the green button.
- Wait for the 'P' to appear on the bottom left of the LCD screen.







(fig.2)





#### Printing (con't)

• Keep the green button pressed and move the Xyron® Design