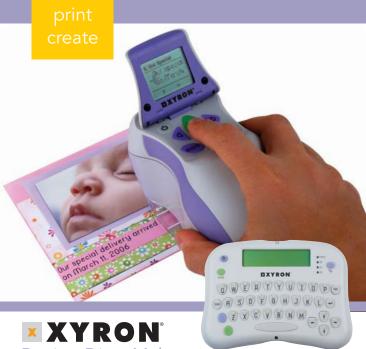

Create personalized Design Discs with the Xyron® Design Disc $^{\text{\tiny{TM}}}$  Maker

#### The Xyron® Design Disc™ Maker

#### Composing Messages

- Insert a Font Disc (if a different Font is desired) as shown. (fig.1)
- Type in words or phrases.
- Select a size. (fig.2)
- Insert a Blank Disc. (fig.3)
- Press the save button. (fig.4)

#### Printing

- After saving text to a Blank Disc, remove the Blank Disc from the Xyron® Design Disc™ Maker and insert it into the Xyron® Design Runner™. (fig.5)
- Scroll to the image you want to print the images are numbered in the order that you saved them.
- Place the white '+' on the right side of the Design Runner on the project where you want to begin printing. (fig.6)
- Press and hold the green button.
- Wait for the 'P' to appear on the bottom left of the LCD screen.