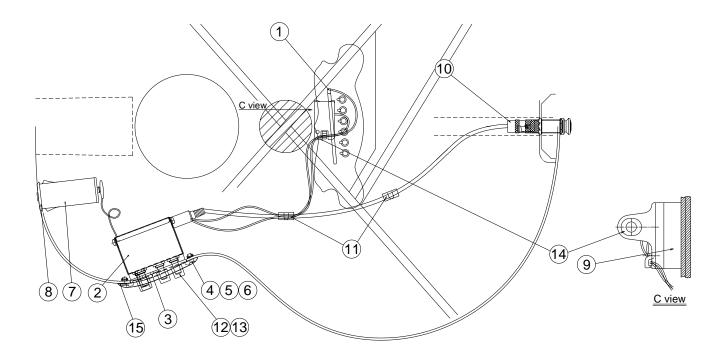

### CONTENTS OVERALL ASSEMBLY

## OVERALL ASSEMBLY

| REF NO. | PART NO. | NO. DESCRIPTION        |               |  | REMARKS     |   | RAN |
|---------|----------|------------------------|---------------|--|-------------|---|-----|
|         |          | OVERALL ASSEMBLY       |               |  | CJX-12S     |   |     |
| 1       | V3033600 | Pickup Assembly M      | LR-Baggs      |  |             |   | 2   |
| 2       | V3117200 | Pre-amplifier Assembly |               |  |             |   | 2   |
| 3       | QC488100 |                        |               |  |             |   | 0   |
| 4       | QC271600 | Pan Head Screw         | 3.0X10 Black  |  |             | 2 |     |
| 5       | QC271500 | Floating Nut           | 0.6t          |  |             | 2 | 0   |
| 6       | VT805400 | Truss Head Screw       | 2.5X6 Black   |  |             | 4 | 0   |
|         |          | Battery Holder         |               |  |             |   | 0   |
| 8       | QC112000 | Cushion                |               |  |             |   | 0   |
| 9       | V7959000 | Cushion                |               |  |             |   |     |
| 10      | V3117300 | Cord with End Pin Jack | DIN type      |  | Output jack |   | 1   |
| 11      | VC668400 | Cord Clamp             |               |  |             | 2 | 0   |
|         | QC187800 |                        | MONO          |  |             | 3 | 0   |
| 13      | QC187700 | Rotary Knob            |               |  |             | 4 | 0   |
| 14      | V3033700 | Pickup Assembly N      | Condenser Mic |  |             |   | 1   |
|         | QC616300 | Spacer, Amplifier      | AMP-Z 1.0t    |  |             |   | 0   |
|         |          |                        |               |  |             |   |     |
|         |          |                        |               |  |             |   |     |
|         |          |                        |               |  |             |   |     |
|         |          |                        |               |  |             |   |     |

\*: New Parts

RANK: Japan only

NOTE: When the pre-amplifier assembly is installed in the body, a gap may be created between the pre-amplifier assembly and the body by the difference in the form of the body. Only when this occurs, install the **spacer of No.15** with the pre-amplifier assembly so that a gap isn't created.