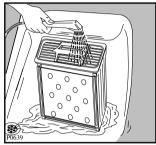

### Cleaning the condenser unit

Clean the air condenser periodically, 3 or 4 times a year depending on how frequently the dryer is used. Pull out the condenser, holding it at the top, and remove all fluff. Clean it with a brush and rinse it under the shower if necessary.

Also clean the outside, removing all fluff. Clean the rubber seal round the porthole door and the seal of the condenser in the inner door with a damp cloth.