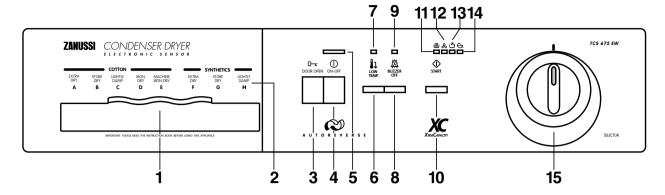

## Description of the Appliance

- Worktop 1
- Door Open Button
- «On-Off » Button
- Mains-On Light
- 5 «Low Temperature» Button
- 6 «Buzzer off» Button
- 7 «Start» Button
- 8 Control lights
- 9 Programme Selector Dial
- 10 Water reservoir
- Fluff Filter
- 12 Door Catch
- 13 Rating Plate
- 14 Ventilation Grille
- 15 Condenser Unit
- Adjustable Feet

#### I Water Reservoir

When the tumble dryer is being used, the condensed water is collected in a special container. To empty the reservoir, please refer to "Maintenance" chapter.

### 3 Door open button O-

Depress this button to open the door. Should the door be opened while appliance is working, the tumble dryer will stop functioning. Depress START button to resume drying after closing the door.

### 4 ON-OFF Button ①

This button is used to switch the dryer on. At the end of the programme, release this button by pressing it again to switch the dryer off.

#### 5 Mains-On Light

It comes on when the appliance is switched on (ON-OFF button pressed down) and goes out when this button is released.

### 6 Low Temperature Button ↓

Pressing this button allows drying to be performed at a lower temperature, for delicate items.

The corresponding pilot light 7 comes on and an acoustic sound is heard.

This option can also be used for time controlled drying.

### 7 Low Temperature Light

It comes on when the low temperature button is pressed.

### 8 Buzzer OFF Button A

A buzzer sounds when buttons 6-8 and 10 are pressed and during the anti-creasing phase.

Press this button when selecting the programme if you wish to switch the buzzer off.

When the water reservoir is full, the buzzer will sound for 1 minute even if you have depressed button  $\boxtimes$ .

### 9 Buzzer Off Light

It comes on when you press the corresponding button.

#### 10 Start Button $\Phi$

Press this button for about 1 second to start the dryer after having selected the drying programme. An acoustic sound rings.

If the door is opened while the programme is running, this button must be pressed again after closing the door in order to re-start the programme from the point at which it was interrupted.

### II "Drying" Light <sup>侧</sup>

This light indicates that the machine is performing the drying phase.

### I 2 "Cooling" Light &

This light indicates that the appliance is in the cooling phase. At the end of drying, there is a 10 minute cooling phase to cool the laundry. If light or a is flashing, this means that the Start Button needs to be pressed again for the programme to resume.

### I 3 "End of Programme" Light 그

This light flashes at the end of the cooling phase and during the anti-creasing phase together with light  $\bigcirc$ .

### 14 "Full Tank" Light 👄

This light flashes when the water reservoir is full. The reservoir can also be emptied during a programme.

In this case, after having fitted back in place, the start button  $\bigcirc$  must be pressed again for the programme to resume.

### 15 Programme Selector Dial

It allows you to select electronically controlled or time controlled drying.

Turn the dial to the required programme or time.

To cancel a programme which is running, turn the programme selector dial to "0".