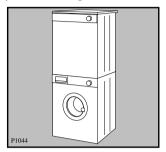

#### Installation

- This appliance is heavy. Care should be taken when moving it.
- It is dangerous to alter the specifications or attempt to modify this product in any way.
- Any electrical work required to install this appliance should be carried out by a qualified electrician or competent person.
- Care must be taken to ensure that the appliance does not stand on the electrical supply cable.
- If the machine is situated on a carpeted floor, please adjust the feet in order to allow air to circulate freely.
- If the tumble dryer is placed on top of a washing machine, it is compulsory to use the stacking kit (optional accessory).