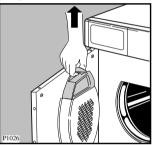

### Cleaning the condenser unit

Clean the air condenser periodically, 3 or 4 times a year depending on how frequently the dryer is used. Pull out the condenser, holding it at the top, and remove all fluff. Clean it with a brush and rinse it under the shower if necessary.