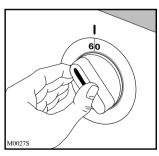

### 15 Programme Selector Dial

It allows you to select electronically controlled or time controlled drying.

Turn the dial to the required programme or time.

To cancel a programme which is running, turn the programme selector dial to "0".

At the end of drying, turn the selector dial to "0" before removing the laundry.

## Electronic Controlled Programmes

These operate by means of dampness sensors. All you have to do is to set the selector dial for the programme required and the laundry will be dried to the selected degree of dryness.

### **Timed Programmes**

They can be used to finish off drying if necessary. Select the 60 minute programme for cottons or the 30 minute programme for synthetics.

## 3. Select the drying time or the drying programme

Turn the selector dial to the desired programme or time.