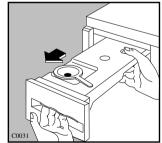

### **Emptying the water reservoir**

Water extracted from the laundry condenses inside the machine and is collected in a reservoir.

The reservoir must be emptied after each drying cycle to ensure efficient operation when the machine is next used.

If this is not done a safety device trips: pilot light on the control panel comes on and the programme stops, leaving the laundry damp.

The reservoir can be emptied even in the middle of a programme. After inserting the reservoir depress START button to re-start the programme.

The reservoir must be re-inserted correctly.

**Handy tip:** The condensed water may be used in a steam iron or to top up a battery, etc. In this case it must be filtered (e.g. through a coffee filter).