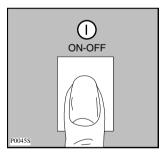

### 4 ON-OFF Button ①

This button is used to switch the dryer on. At the end of the programme, release this button by pressing it again to switch the dryer off.

#### 5 Mains-On Light

It comes on when the appliance is switched on (ON-OFF button pressed down) and goes out when this button is released.

#### 2. Switch the machine on

Press the ON-OFF Button ①: the mains-on light comes on.