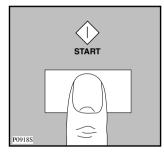

#### 10 Start Button $\Phi$

Press this button for about 1 second to start the dryer after having selected the drying programme. An acoustic sound rings.

If the door is opened while the programme is running, this button must be pressed again after closing the door in order to re-start the programme from the point at which it was interrupted.

#### 5. Start the machine

Depress START button for 1 second, the machine starts operating and the drying light comes on.

To change a programme already in progress, turn the selector dial to "0", select the new programme and then depress START button.