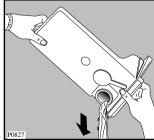

When you contact the Service Force Centre you will need to give the following details:

- 1. Your name, address and post code
- 2. Your telephone number
- 3. Clear and concise details of fault
- 4. The model and serial number of the appliance (found on the rating plate see picture, page 4).
- 5. The purchase date