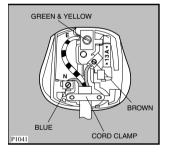

ion**

Any electrical work required to install this appliance should be carried out by a qualified electrician or competent person.



#### WARNING: THIS APPLIANCE MUST BE EARTHED.

The manufacturer declines any liability should this safety measure not be observed.

Before switching on, make sure the electricity supply voltage is the same as that indicated on the appliance's rating plate. (See picture, page 4).

The appliance is supplied with a 13amp plug fitted. In the event of having to change the fuse in the plug supplied, a 13amp ASTA approved (BS1363A) fuse must be used.

Should the plug need to be replaced for any reason, proceed as described below.

The wires in the mains lead are coloured in accordance with the following code:

Green and Yellow - Earth Blue - Neutral Brown - Live



The wire coloured green and yellow must be connected to the terminal marked with the letter «E» or by the earth symbol  $\frac{1}{2}$  or coloured green and yellow.

The wire coloured blue must be connected to the terminal «N» or coloured black.

The wire coloured brown must be connected to the terminal marked «L» or coloured red.

Upon completion there must be no cut, or stray strands of wire present and the cord clamp must be secure over the outer sheath.



#### **WARNING:**

A cut off plug inserted into a 13 amp socket is a serious safety (shock) hazard. Ensure that the cut off plug is disposed of safely.

#### **Permanent connection**

In the case of permanent connection it is necessary that you install a double pole switch between the appliance and the electricity supply (mains), w