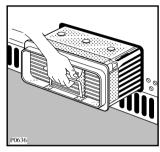

### Cleaning the condenser unit

Clean the air condenser periodically, 3 or 4 times a year depending on how frequently the dryer is used. Pull out the condenser, holding it at the top, and remove all fluff. Clean it with a brush and rinse it under the shower if necessary.

Also clean the outside, removing all fluff. Clean the rubber seal round the porthole door and the seal of the condenser in the inner door with a damp cloth.