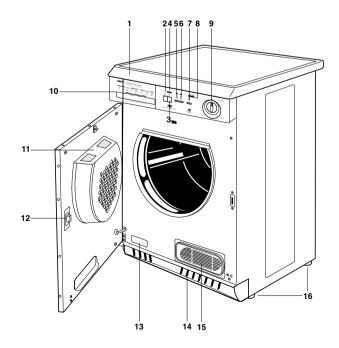

## Description of the Appliance

- Worktop 1
- Door Open Button
- «On-Off » Button
- Mains-On Light
- 5 «Low Temperature» Button
- 6 «Buzzer off» Button
- 7 «Start» Button
- 8 Control lights
- 9 Programme Selector Dial
- 10 Water reservoir
- Fluff Filter
- 12 Door Catch
- 13 Rating Plate
- 14 Ventilation Grille
- 15 Condenser Unit
- Adjustable Feet

#### I Water Reservoir

When the tumble dryer is being used, the condensed water is collected in a special container. To empty the reservoir, please refer to "Maintenance" chapter.

### Cleaning the filter

The tumble dryer cannot operate efficiently with a clogged filter. The filter collects all the fluff which forms during drying and it is therefore essential to remove and clean this filter after each drying programme.

### Cleaning the condenser unit

Clean the air condenser periodically, 3 or 4 times a year depending on how frequently the dryer is used. Pull out the condenser, holding it at the top, and remove all fluff. Clean it with a brush and rinse it under the shower if necessary.

### **Emptying the water reservoir**

Water extracted from the laundry condenses inside the machine and is collected in a reservoir.

The reservoir must be emptied after each drying cycle to ensure efficient operation when the machine is next used.