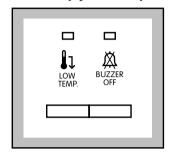

### 6 Low Temperature Button ↓

Pressing this button allows drying to be performed at a lower temperature, for delicate items.

The corresponding pilot light 7 comes on and an acoustic sound is heard.

This option can also be used for time controlled drying.

### 7 Low Temperature Light

It comes on when the low temperature button is pressed.

### 8 Buzzer OFF Button A

A buzzer sounds when buttons 6-8 and 10 are pressed and during the anti-creasing phase.

Press this button when selecting the programme if you wish to switch the buzzer off.

When the water reservoir is full, the buzzer will sound for 1 minute even if you have depressed button  $\boxtimes$ .

### 9 Buzzer Off Light

It comes on when you press the corresponding button.