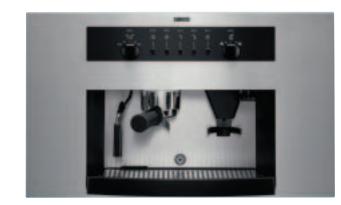

### **ZCOF637**

Integrated coffee machine

• Easy to clean with a

soft cloth and

accessories are dishwasher safe

• Pre-programmed coffee dispenser for perfect of 'longer' coffee or tea espresso every time

**Coffee Machine Features** 

#### Colour

Fingerprint proof stainless steel

ZC0F637X

Co-ordinates perfectly with the accessory drawer.