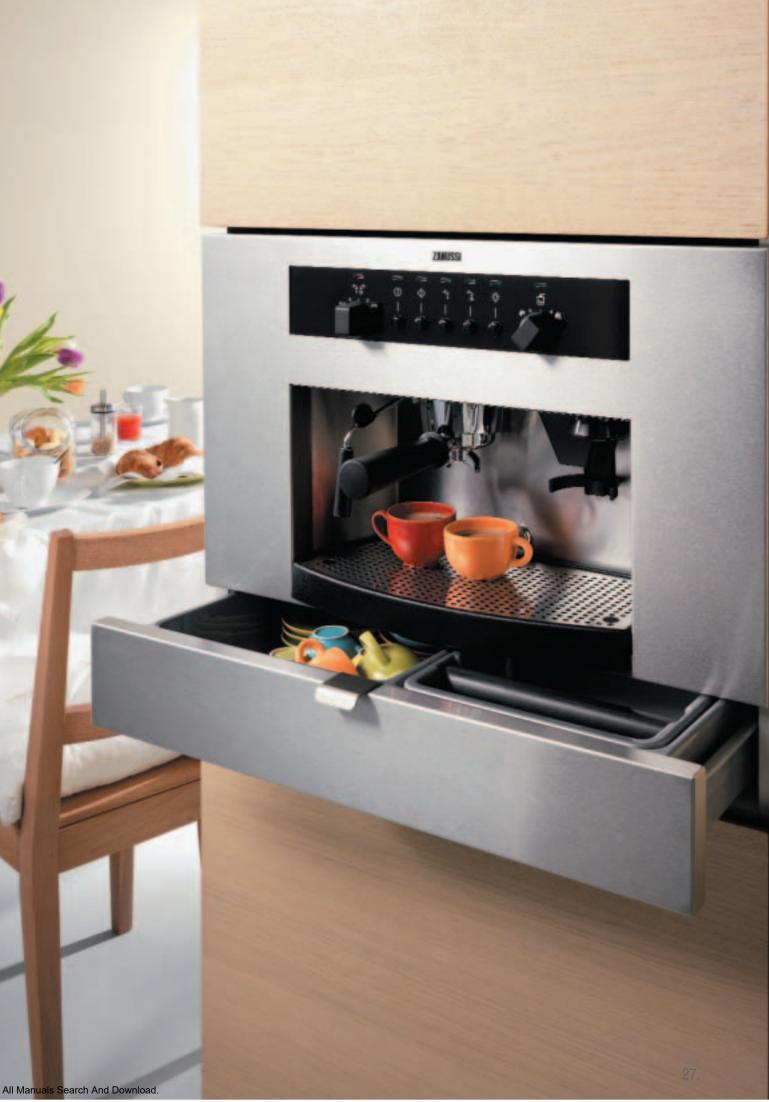

## STYLISH DESIGN

Styled to coordinate perfectly with your other kitchen appliances and installed on telescopic runners for ease of use. Zanussi's coffee machine is stylish in any setting, especially when installed in-column with other Zanussi products. Simple sophistication, made especially for you.

#### ZDRA600 Accessory drawer

- Compartment for cups and saucers
- Compartment for machine accessories
- Serving tray
- Dish for coffee dregs
- Easily cleanable with a soft cloth
- Drawer liner and waste dish are dishwasher safe