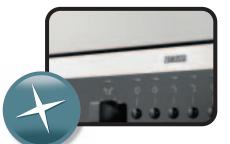

### **PREFERRED STYLE**

An endless supply of quality espresso, cappuccino or your preferred style of coffee. The machine has a hot water dispenser for long coffee drinks and a steam spout for frothy milk drinks too. Your choice at the touch of a button.

### **FINGERPRINT PROOF**

Fingerprint proof stainless steel finish for a very stylish look in your kitchen.

Steam spout for cappuccino and hot chocolate.