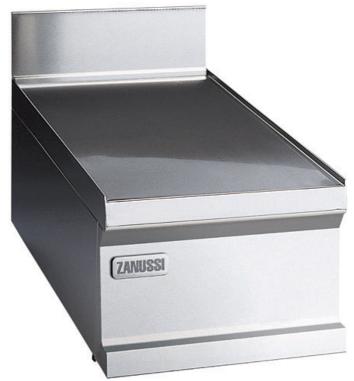

## AMBIENT WORKTOPS ZANUSS

## **FUNCTIONAL AND** CONSTRUCTION **FEATURES**

- ◆ Constructed completely in 18/10, 304 AISI stainless steel to guarantee a hard-wearing performance.
- ◆ Hygiene guaranteed by rounded edges, flush fit between units, side upstands and sealing joints, completely smooth and easy to clean surfaces and rear splashback.
- ◆ Drawers are either 1/1 GN or 2/1 GN.
- ◆ The ambient worktops can be mounted on open base cupboards with hinged doors, a chest of drawers or runners for gastronorm containers available as accessories.
- ◆ All models comply with the standards required by the main international approval bodies and are **(€** marked.