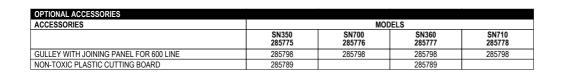

| TECHNICAL DATA           |                 |                 |                 |                 |
|--------------------------|-----------------|-----------------|-----------------|-----------------|
| CHARACTERISTICS          | MODELS          |                 |                 |                 |
|                          | SN350<br>285775 | SN700<br>285776 | SN360<br>285777 | SN710<br>285778 |
| External dimensions - mm |                 |                 |                 |                 |
| width                    | 350             | 700             | 350             | 700             |
| depth                    | 600             | 600             | 600             | 600             |
| height                   | 300             | 300             | 300             | 300             |
| Net weight - kg.         | 7               | 13              | 11              | 20              |
| Drawer number            |                 |                 | 1               | 1               |
| Drawer size              |                 |                 | GN 1/1          | GN 2/1          |