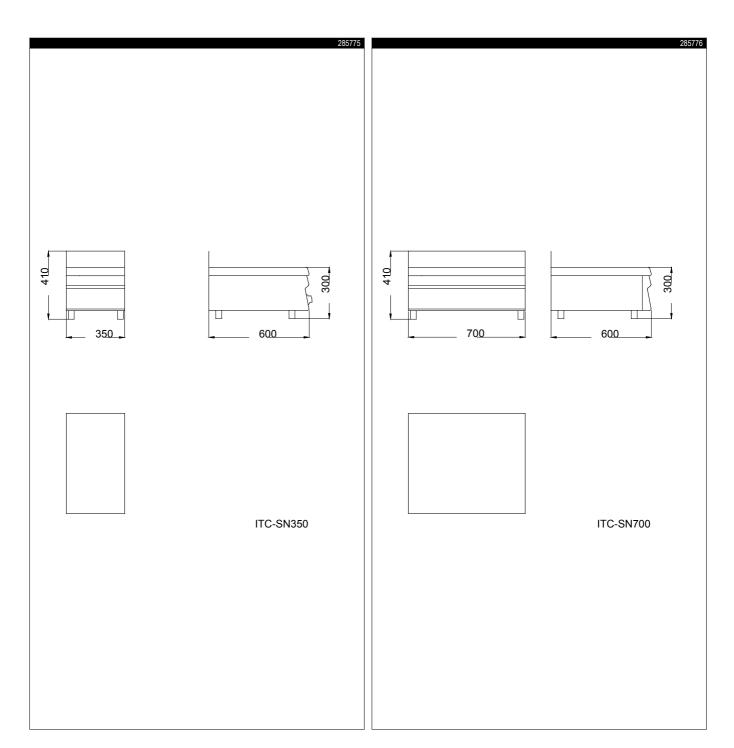

| TECHNICAL DATA           |                 |                 |                 |                 |
|--------------------------|-----------------|-----------------|-----------------|-----------------|
| CHARACTERISTICS          | MODELS          |                 |                 |                 |
|                          | SN350<br>285775 | SN700<br>285776 | SN360<br>285777 | SN710<br>285778 |
| External dimensions - mm |                 |                 |                 |                 |
| width                    | 350             | 700             | 350             | 700             |
| depth                    | 600             | 600             | 600             | 600             |
| height                   | 300             | 300             | 300             | 300             |
| Net weight - kg.         | 7               | 13              | 11              | 20              |
| Drawer number            |                 |                 | 1               | 1               |
| Drawer size              |                 |                 | GN 1/1          | GN 2/1          |