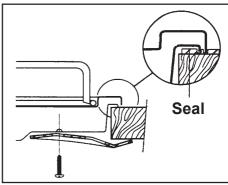

# Fitting the Hob into the Worktop

Carry out the building in of the hob as follows:

- place the seals supplied with the hob on the side edges of the cut out and at 8 mm. from the front and rear edges, as shown in the diagram, taking care that the seals meet without overlapping;
- 2. place the hob in the cut out, taking care that it is centred;
- fix the hob with the relevant fixing clamps and screws, as shown in the diagram. When the screws have been tightened, the excess seal can be removed.

The edge of the hob forms a double seal which prevents the ingress of liquids.