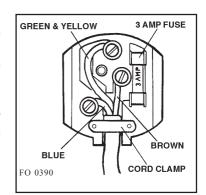

Should the plug need to be replaced for any reason, the wires in the mains lead are coloured in accordance with the following code:

Green and Yellow - Earth - Neutral Blue Brown - Live

- 1) Connect the green and yellow (earth) wire to the terminal in the plug which is marked with the letter 'E' or the earth symbol \( \preceq \) or coloured green and yellow.
  - 2) Connect the blue (neutral) wire to the terminal in the plug which is marked with the letter 'N' or coloured black.

3) Connect the brown (live) wire to the terminal in the plug which is marked with the letter 'L' or coloured red.

Upon completion there must be no cut, or stray strands of wire present and the cord clamp must be secure over the outer sheath.