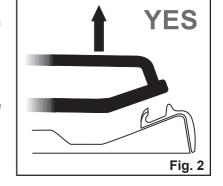

To remove the pan supports completely, proceed as shown in Fig. 2.

Model ZGF 692 C. ZGF 692 CT: The hob has two cast iron pan supports.

Take care when removing them. They are heavy and could damage the hob or your kitchen furniture if you let them fall.

Never turn the cast iron pan supports on the hinges, this could damage them.

To remove the cast iron pan supports completely, proceed as shown in Fig. 2.

Wash the pan supports using hot soapy water. If necessary, a paste cleaner or a soap impregnated steel wool pad can be used with caution.