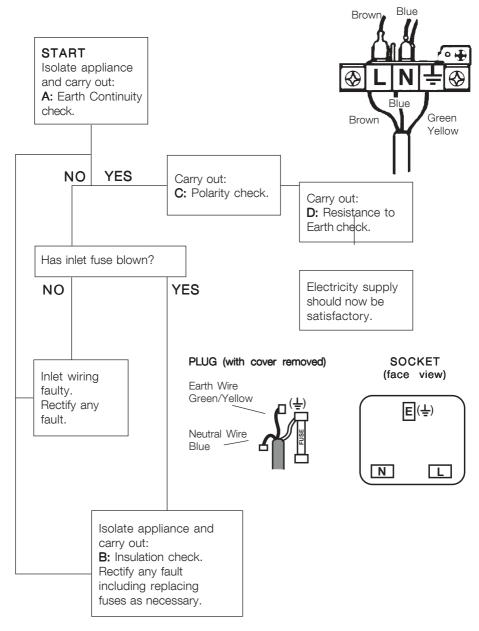

## Preliminary Electrical Systems Check

#### A. EARTH CONTINUITY CHECK

Appliance must be electrically disconnected - meter set on W (Ohms) x 1 scale and adjust zero if necessary.

Test leads from any appliance earth point to earth pin on plug.
 Resistance should be less than 0.1 W (Ohm), check all earth wires for continuity and all contacts clean and tight.

#### **B. INSULATION CHECK**

Appliance electrically disconnected, all switches ON.

- a) meter set on W (Ohms) x 1 scale.
  - Test leads from L to N in appliance terminal block. If meter reads «0» then there is a short circuit.
- b) meter set on W (Ohm) x 100 scale.
  - Repeat test with leads from L to E. If meter reads less than  $\times$  (infinity) there is a fault.

NOTE - Should it be found that the fuse has failed but no fault is indicated - a detailed continuity check (i.e. by disconnecting and checking each component) is required to trace the faulty component.

It is possible that a fault could occur as a result of local burning/arcing but no fault could be found under test. However a detailed visual inspection should reveal evidence of burning around the fault.