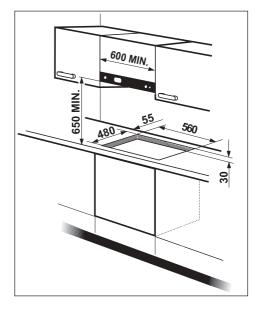

#### Location

The hob may be located in a kitchen, a kitchen/diner or bed sitting room, but not in a bathroom, shower room or garage.

Ensure that there is a minimum distance of 55 mm between the rear cut out edge and the wall.

A minimum distance of 100 mm must be left between the side edges of the cut out and any adjacent cabinets or walls.

The minimum distance combustible material can be fitted above the hob in line with the edges of the hob is 400 mm. If it is fitted below 400 mm a space of 50 mm must be allowed from the edges of the hob.

The minimum distance combustible material or a cooker hooh can be fitted above the hob is 650 mm.

For appliances installed in the Republic of Ireland please refer to NSAI- Domestic Gas Installation I.S 813 Current Edition Section 7- Permitted Locations of Appliance.

# Fitting the Hob into the Worktop

Carry out the building in of the hob as follows:

- place the seals supplied with the hob on the side edges of the cut out and at 8 mm. from the front and rear edges, as shown in the diagram, taking care that the seals meet without overlapping;
- 2. place the hob in the cut out, taking care that it is centred;
- fix the hob with the relevant fixing clamps and screws, as shown in the diagram. When the screws have been tightened, the excess seal can be removed.