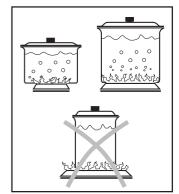

## **During Use**

- This hob is intended for domestic cooking only. It is not designed for commercial or industrial purposes.
- This appliance is not connected to a combustion products evacuation device.
   It must be installed and connected in accordance with current installation regulations. Particular attention shall be given to the relevant requirements regarding ventilation.
- When in use a gas cooking hob will produce heat and moisture in the room in which it has been installed. Ensure there is a continuous air supply, keeping air vents in good condition or installing a cooker hood with a venting hose.
- Ensure a good ventilation around the appliance. A poor air supply could cause lack of oxygen.

- When using the hob for a long period time, the ventilation should be improved, by opening a window or increasing the extractor speed.
- Do not use this hob if it is in contact with water. Do not operate the hob with wet hands.
- Ensure the control knobs are in the 'OFF' position when not in use.
- When using other electrical appliances, ensure the cable does not come into contact with the hot surfaces of the cooking appliance.
- Unstable or misshapen pans should not be used on the hob as unstable pans can cause an accident by tipping or spillage.
- Never leave the hob unattended when cooking with oil and fats.
- Never use plastic or aluminium foil dishes on the hob.
- Perishable food, plastic items and areosols may be affected by heat and should not be stored above or below the hob unit.
- This appliance cannot be cleaned with steam or with a steam cleaning machine.