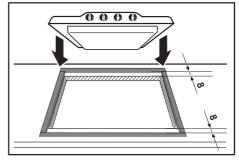

#### Location

The hob may be located in a kitchen, a kitchen/diner or bed sitting room, but not in a bathroom, shower room or garage.

Ensure that there is a minimum distance of 55 mm between the rear cut out edge and the wall.

A minimum distance of 100 mm must be left between the side edges of the cut out and any adjacent cabinets or walls.

The minimum distance combustible material can be fitted above the hob in line with the edges of the hob is 400 mm. If it is fitted below 400 mm a space of 50 mm must be allowed from the edges of the hob.

# Fitting the Hob into the Worktop

Carry out the building in of the hob as follows:

- place the seals supplied with the hob on the side edges of the cut out and at 8 mm. from the front and rear edges, as shown in the diagram, taking care that the seals meet without overlapping;
- 2. place the hob in the cut out, taking care that it is centred;
- fix the hob with the relevant fixing clamps and screws, as shown in the diagram. When the screws have been tightened, the excess seal can be removed.