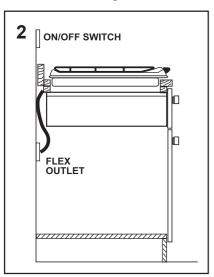

It is also recommended to carry out the electrical connection to the hob as shown in diagrams 1 and 2.

# Building over a kitchen unit with door

Proper arrangements must be taken in designing the furniture unit, in order to avoid any contact with the bottom of the hob which can be heated when it is operated. The recommended solution is shown in diagram 3.