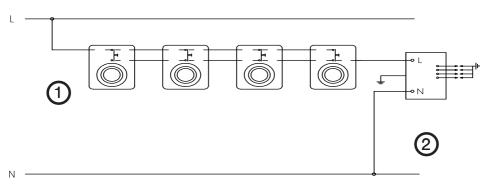

It is also recommended to carry out the electrical connection to the hob as shown in diagrams 1 and 2.

## Wiring diagram

- 1. TAPS IGNITOR SWITCHES
- 2. IGNITOR UNIT