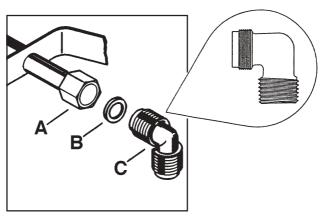

The manufacturer will not accept liability, should the above instructions or any of the other safety instructions incorporated in this instruction booklet be ignored.

On the end of the shaft, which includes the G 1/2" threaded elbow, adjustment is fixed so that the washer is fitted between the components as shown in the diagram. Screw the parts together without using excessive force.

- A) End of shaft with nut
- B) Washer
- C) Elbow

#### Gas Connection

Connection to the gas supply should be with either rigid or semi-rigid pipe, i.e. steel or copper.

The connection should be suitable for connecting to R 1/2 (1/2 BSP male thread).

When the final connection has been made, it is essential that a thorough leak test is carried out on the hob and installation.

Ensure that the main connection pipe does not exert any strain on the hob.

It is important to install the elbow correctly, with the shoulder on the end of the thread, fitted to the hob connecting pipe.