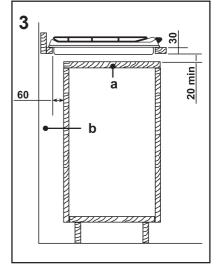

# Building over a kitchen unit with door

Proper arrangements must be taken in designing the furniture unit, in order to avoid any contact with the bottom of the hob which can be heated when it is operated. The recommended solution is shown in diagram 3.

The panel fitted under the hob ("a") should be easily removable to allow easy access if technical assistance is needed. The space behind the kitchen unit ("b") can be used for connections.

Dimensions are given in mm.