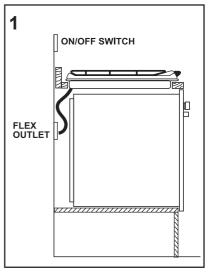

## Pan Supports

To keep the pan supports in the correct position, they are hooked into hinges at the back of the hob.

Model ZGF 642: The pan supports can be lifted for easier cleaning, as shown in Fig. 1.

It is also recommended to carry out the electrical connection to the hob as shown in diagrams 1 and 2.