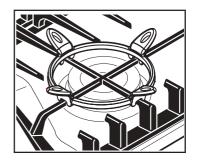

# Using the Wok Stand (only for model ZGF 692 C, ZGF 692 CT)

A wok stand is provided to enable you to use a round bottomed wok on the hob. The wok stand must only be used on the triple crown burner, and should not be used with any other type of wok or pan. When fitting the wok stand, ensure the recesses in the frame fit securely onto the bars of the pan supports, as shown in the picture.