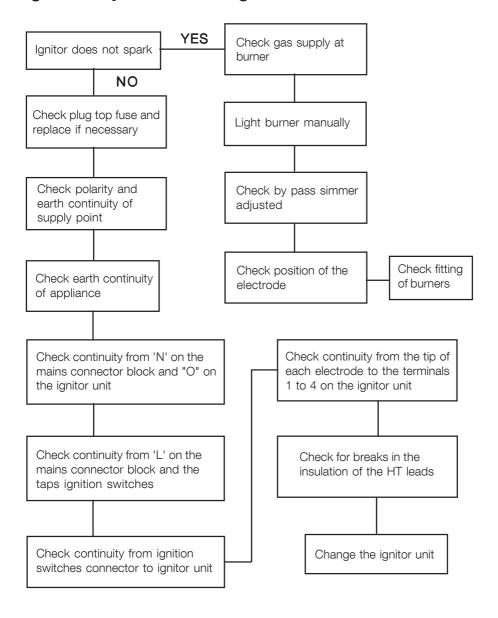

## Ignition System / Gas Ignition

## **Commissioning**

When the hob has been fully installed it will be necessary to check the minimum flame setting. To do this, follow the procedure below.

- 1) Turn the gas tap to the MAX position and ignite.
  - 2) Set the gas tap to the MIN flame position then turn the control knob from MIN to MAX several times. If the flame is unstable or is extinguished follow the procedure below.

#### Procedure:

- 1) Re-ignite the burner and set to MIN.
  - 2) Remove the control knob.
  - 3) To adjust, use a thin bladed screwdriver and turn the adjustment screw (see diagram) until the flame is and does steadv extinguish, when the knob is turned from MIN to MAX. Repeat this procedure for all burners.

## Pressure Testing

The pressure testing must be carried out on the burners.

Proceed as follows:

- 1) Remove the pan supports and the burner caps and crowns.
- 2) Fit manometer tube over the injector.
- 3) Turn on the burner gas supply and ignite another burner supply. The pressure reading should be nominally 20 mbar and must be between 17 mbar and 25 mbar.
- 4) Turn off the burner supplies.