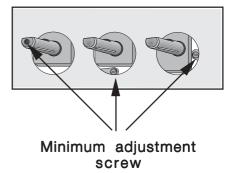

## **Commissioning**

When the hob has been fully installed it will be necessary to check the minimum flame setting. To do this, follow the procedure below.

- 1) Turn the gas tap to the MAX position and ignite.
  - 2) Set the gas tap to the MIN flame position then turn the control knob from MIN to MAX several times. If the flame is unstable or is extinguished follow the procedure below.

#### Procedure:

- 1) Re-ignite the burner and set to MIN.
  - 2) Remove the control knob.
  - 3) To adjust, use a thin bladed screwdriver and turn the adjustment screw (see diagram) until the flame is and does steadv extinguish, when the knob is turned from MIN to MAX. Repeat this procedure for all burners.