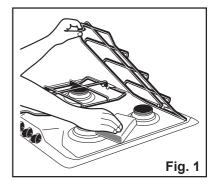

## Pan Supports

To keep the pan supports in the correct position, they are hooked into hinges at the back of the hob.

Model ZGF 642: The pan supports can be lifted for easier cleaning, as shown in Fig. 1.

To remove the pan supports completely, proceed as shown in Fig. 2.

Model ZGF 692 C. ZGF 692 CT: The hob has two cast iron pan supports.

Take care when removing them. They are heavy and could damage the hob or your kitchen furniture if you let them fall.