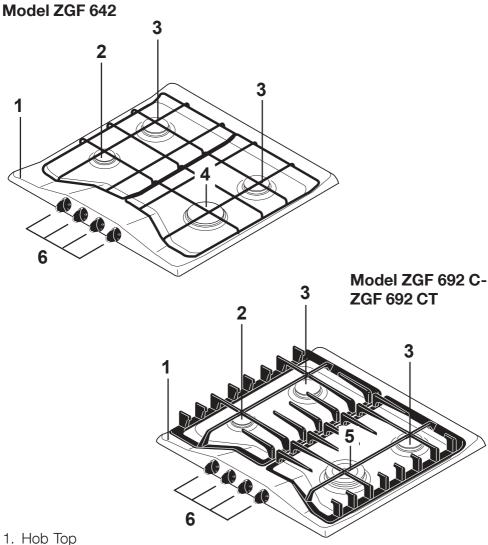

## **Description of the Hobs**

- 2. Auxiliary Burner
- 3. Semi-rapid Burner
- 4. Rapid Burner
- 5. Triple crown Burner
- 6. Control knobs

## Pan Supports

To keep the pan supports in the correct position, they are hooked into hinges at the back of the hob.

Model ZGF 642: The pan supports can be lifted for easier cleaning, as shown in Fig. 1.

To remove the pan supports completely, proceed as shown in Fig. 2.

Model ZGF 692 C. ZGF 692 CT: The hob has two cast iron pan supports.

Take care when removing them. They are heavy and could damage the hob or your kitchen furniture if you let them fall.