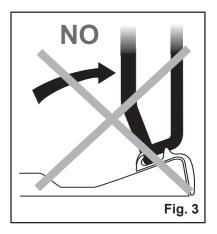

To remove the pan supports completely, proceed as shown in Fig. 2.

Model ZGF 692 C. ZGF 692 CT: The hob has two cast iron pan supports.

Take care when removing them. They are heavy and could damage the hob or your kitchen furniture if you let them fall.

Never turn the cast iron pan supports on the hinges, this could damage them.

To remove the cast iron pan supports completely, proceed as shown in Fig. 2.

Wash the pan supports using hot soapy water. If necessary, a paste cleaner or a soap impregnated steel wool pad can be used with caution.