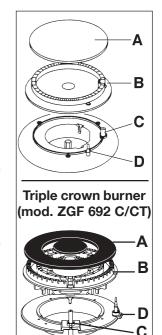

### Only for model ZGF 692 CT

- Upon ignition, keep the knob pushed down about 5 seconds. This will allow the "thermocouple" (Fig. 1 - letter D) to be heated and the safety device to be switched off, otherwise the gas supply would be interrupted.
- Then adjust the flame as required.
- If the burner does not ignite, turn the control knob to zero, and try again.
- If you cannot light the flame even after severalattempts, check the "cap" (Fig. lett. A) and the "crown" (Fig. lett. B) are in the correct position.

- A Burner cap
- B Burner crown
- C Ignition electrode
- D Thermocouple (only in model ZGF 692 CT)

- When switching on the mains, after installation or a power cut, it is quite normal for the spark generator to be activated automatically.
- In the absence of electricity, ignition can occur without the electrical device; in this case, approach the burner with a flame, push the relevant knob down and turn it anti-clockwise until it reaches the maximum position.
- If the control knobs become difficult to turn, please contact your local Service Force Centre.