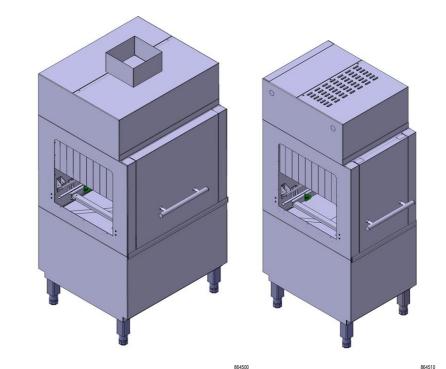

## RANGE COMPOSITION

The Zanussi Dishwashing range is produced for customers with the highest conceivable demands in efficiency, economy and ergonomics dishwashing operation. The product range comprises glasswashers, undercounter dishwashers, hood type dishwashers, rack type dishwashers and pot and pan washers. The Air-Drying Tunnels complete the rack type dishwashing range.

# AIR DRYING TUNNEL FOR RTM RACK TYPE DISHWASHERS ZANUSSI

### FUNCTIONAL AND CONSTRUCTION FEATURES

◆ It is designed to be placed on any Zanussi modular (RTM) rack type dishwasher.

◆ The air drying tunnel is available in two versions: 900mm for machines faster than 165 rack/hour and 600mm suited for machines slower than 165 rack/hour.