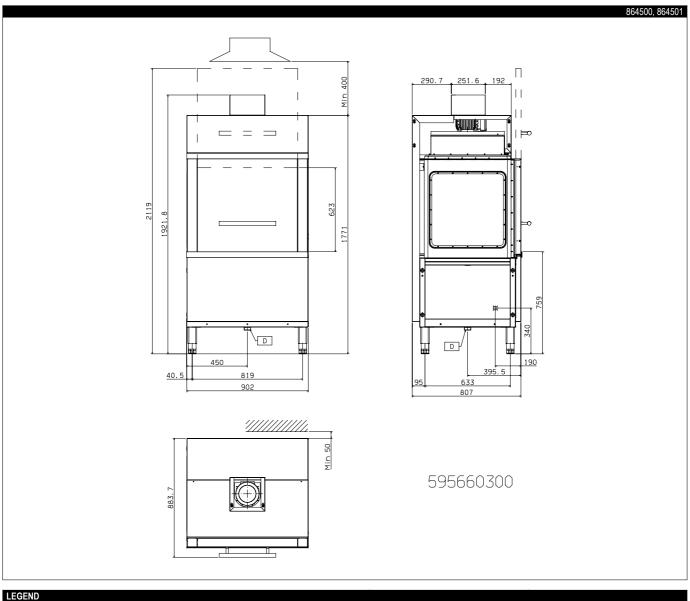

#### RACK TYPE DISHWASHERS

AIR DRYING TUNNEL FOR RTM

|                            | ADTLERMD<br>864500 | ADTLELMD<br>864501 |
|----------------------------|--------------------|--------------------|
| D - Water drain            | G 1 1/2"           | G 1 1/2"           |
| EI - Electrical connection | 400 V, 3N, 50/60   | 400 V, 3N, 50/60   |