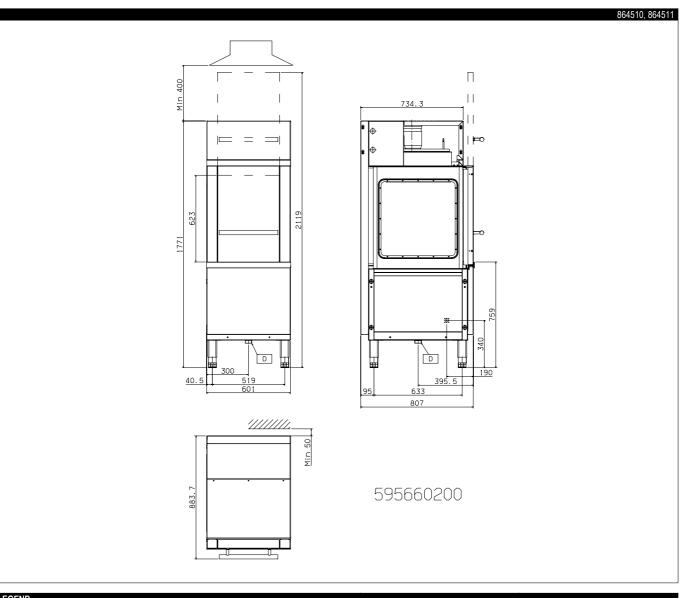

#### **RACK TYPE DISHWASHERS**

**AIR DRYING TUNNEL FOR RTM** 

| LEGEND                     |                  |                  |  |  |  |
|----------------------------|------------------|------------------|--|--|--|
|                            | ADTERMD          | ADTELMD          |  |  |  |
|                            | 864510           | 864511           |  |  |  |
| D - Water drain            | G 1 1/2"         | G 1 1/2"         |  |  |  |
| EI - Electrical connection | 400 V, 3N, 50/60 | 400 V, 3N, 50/60 |  |  |  |