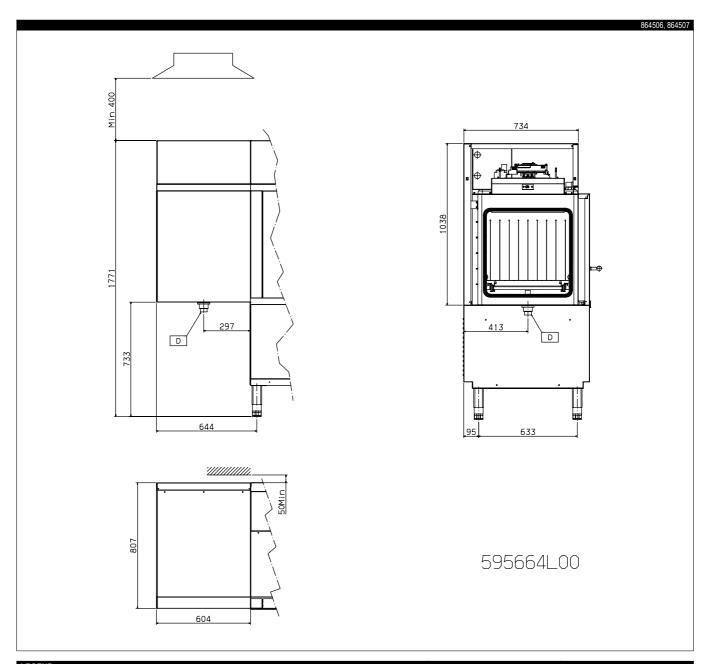

9001 and ISO 14001 certified factory.

◆ CFC free packaging.

For Compact Rack Types ordered prior to February 2008, please request the drying tunnel as special code.

| TECHNICAL DATA           |                   |                   |  |
|--------------------------|-------------------|-------------------|--|
| CHARACTERISTICS          | IOM               | MODELS            |  |
|                          | HABRTER<br>864506 | HABRTEL<br>864507 |  |
| Feeding direction        | R>L               | L>R               |  |
| Power supply             | Electric          | Electric          |  |
| External dimensions - mm |                   |                   |  |
| width                    | 600               | 600               |  |
| depth                    | 807               | 807               |  |
| height                   | 1038              | 1038              |  |
| Temperature - °C         | 50-60             | 50-60             |  |
| air flow - m³/h          | 600               | 600               |  |

| LEGEND                     |                   |                   |
|----------------------------|-------------------|-------------------|
|                            | HABRTER<br>864506 | HABRTEL<br>864507 |
| D - Water drain            | G 1 1/2"          | G 1 1/2"          |
| EI - Electrical connection | 400 V, 3N, 50/60  | 400 V, 3N, 50/60  |