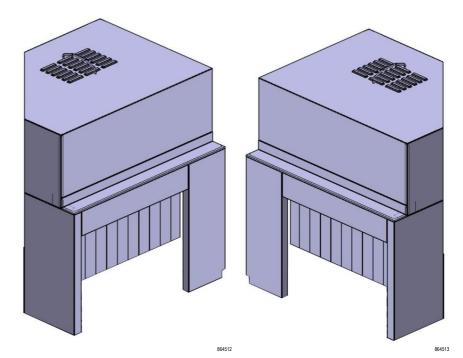

# CORNER DRYER FOR RTM RACK TYPE DISHWASHERS ZANUSSI

#### FUNCTIONAL AND CONSTRUCTION FEATURES

♦ It is designed to be placed on a 90° or 180° dishwashing driven curve, immediately after a modular rack type dishwasher. The dryer must always be ordered with a 90° or 180° dishwashing driven curve.

• The feeding system from the dishwasher and the curve will automatically move the racks through the dryer.

• The drying zone removes every trace of water from the

TECHNICAL DATA

crockery, through a high powered fan that extracts dry air from outside with minimum temperature loss and steam escape.