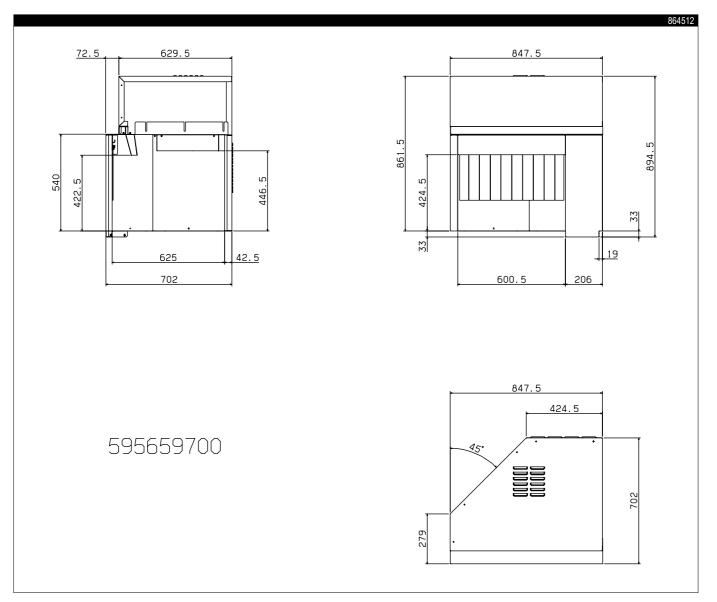

- CFC free packaging.
- For further specifications

and accessories, please see

| CHARACTERISTICS          | MODELS               |                      |
|--------------------------|----------------------|----------------------|
|                          | ADTERC90MD<br>864512 | ADTELC90MD<br>864513 |
| Power supply             | Electric             | Electric             |
| External dimensions - mm |                      |                      |
| width                    | 850                  | 850                  |
| depth                    | 706                  | 706                  |
| height                   | 895                  | 895                  |
| Power - kW               |                      |                      |
| installed-electric       | 8.5                  | 8.5                  |
| Net weight - kg.         | 70                   | 70                   |
| Supply voltage           | 400 V, 3N, 50/60     | 400 V, 3N, 50/60     |

### **RACK TYPE DISHWASHERS**

**CORNER DRYER FOR RTM** 

| LEGEND                     |                      |
|----------------------------|----------------------|
|                            | ADTERC90MD<br>864512 |
| EI - Electrical connection | 400 V, 3N, 50/60     |