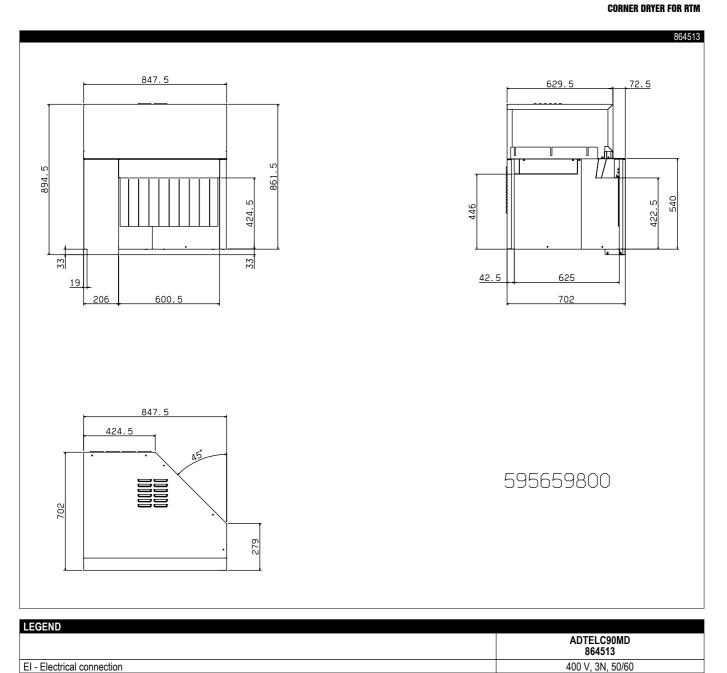

- CFC free packaging.
- For further specifications

and accessories, please see

| CHARACTERISTICS          | MODELS               |                      |
|--------------------------|----------------------|----------------------|
|                          | ADTERC90MD<br>864512 | ADTELC90MD<br>864513 |
| Power supply             | Electric             | Electric             |
| External dimensions - mm |                      |                      |
| width                    | 850                  | 850                  |
| depth                    | 706                  | 706                  |
| height                   | 895                  | 895                  |
| Power - kW               |                      |                      |
| installed-electric       | 8.5                  | 8.5                  |
| Net weight - kg.         | 70                   | 70                   |
| Supply voltage           | 400 V, 3N, 50/60     | 400 V, 3N, 50/60     |

### **RACK TYPE DISHWASHERS**

**CORNER DRYER FOR RTM** 

| LEGEND                     |                      |
|----------------------------|----------------------|
|                            | ADTERC90MD<br>864512 |
| EI - Electrical connection | 400 V, 3N, 50/60     |