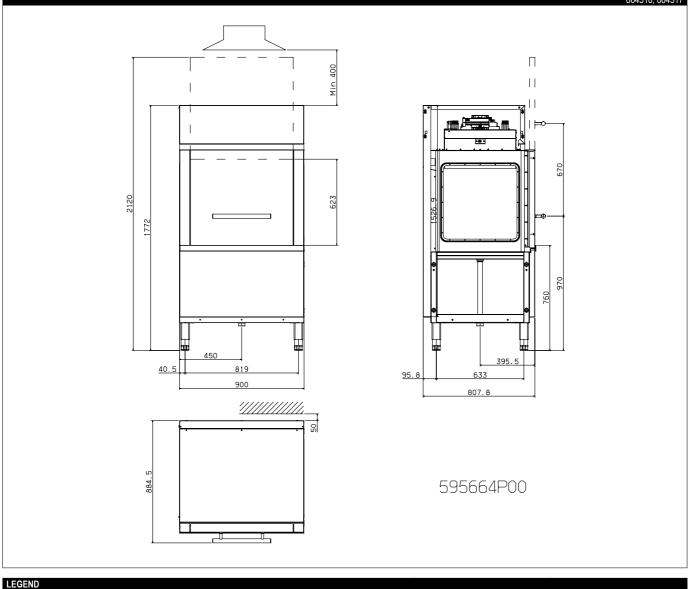

| ΤE | СН | NIC | AL | DA | TA |
|----|----|-----|----|----|----|
|    |    |     |    |    |    |

| CHARACTERISTICS              |                    | MODELS             |                    |                    |  |
|------------------------------|--------------------|--------------------|--------------------|--------------------|--|
|                              | ADTRTER9<br>864516 | ADTRTEL9<br>864517 | ADTRTER6<br>864518 | ADTRTEL6<br>864519 |  |
| Feeding direction            | R>L                | L>R                | R>L                | L>R                |  |
| External dimensions - mm     |                    |                    |                    |                    |  |
| width                        | 900                | 900                | 600                | 600                |  |
| depth                        | 884                | 884                | 884                | 884                |  |
| height                       | 1922               | 1922               | 1771               | 1771               |  |
| Power - kW                   |                    |                    |                    |                    |  |
| electric                     | 8.5                | 8.5                | 4.25               | 4.25               |  |
| Temperature - °C             | 50-60              | 50-60              | 50-60              | 50-60              |  |
| air flow - m <sup>3</sup> /h | 1000               | 1000               | 600                | 600                |  |

#### RACK TYPE DISHWASHERS

**AIR DRYING TUNNEL for RTCS** 

|                            | ADTRTER9<br>864516 | ADTRTEL9<br>864517 |
|----------------------------|--------------------|--------------------|
| D - Water drain            | G 1 1/2"           | G 1 1/2"           |
| EI - Electrical connection | 400 V, 3N, 50/60   | 400 V, 3N, 50/60   |