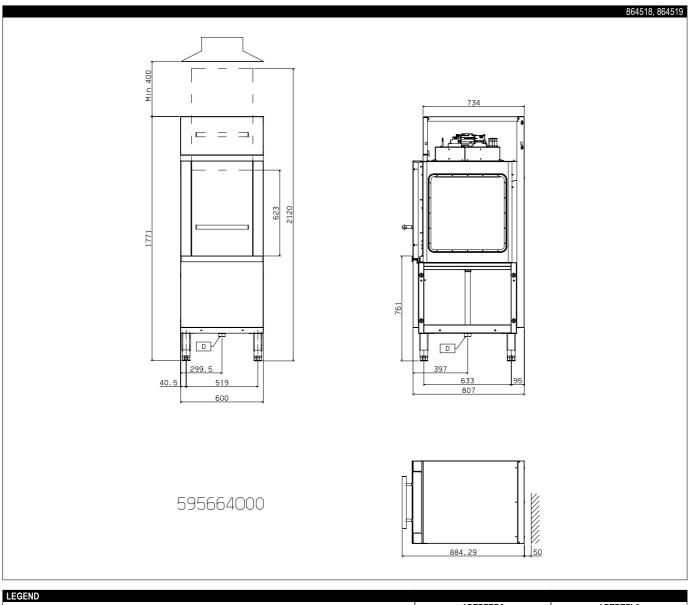

| ΤE | СН | NIC | AL | DA | TA |
|----|----|-----|----|----|----|
|    |    |     |    |    |    |

| CHARACTERISTICS              |                    | MODELS             |                    |                    |  |
|------------------------------|--------------------|--------------------|--------------------|--------------------|--|
|                              | ADTRTER9<br>864516 | ADTRTEL9<br>864517 | ADTRTER6<br>864518 | ADTRTEL6<br>864519 |  |
| Feeding direction            | R>L                | L>R                | R>L                | L>R                |  |
| External dimensions - mm     |                    |                    |                    |                    |  |
| width                        | 900                | 900                | 600                | 600                |  |
| depth                        | 884                | 884                | 884                | 884                |  |
| height                       | 1922               | 1922               | 1771               | 1771               |  |
| Power - kW                   |                    |                    |                    |                    |  |
| electric                     | 8.5                | 8.5                | 4.25               | 4.25               |  |
| Temperature - °C             | 50-60              | 50-60              | 50-60              | 50-60              |  |
| air flow - m <sup>3</sup> /h | 1000               | 1000               | 600                | 600                |  |

#### RACK TYPE DISHWASHERS

**AIR DRYING TUNNEL for RTCS** 

|                            | ADTRTER6<br>864518 | ADTRTEL6<br>864519 |
|----------------------------|--------------------|--------------------|
| D - Water drain            | G 1 1/2"           | G 1 1/2"           |
| EI - Electrical connection | 400 V, 3N, 50/60   | 400 V, 3N, 50/60   |