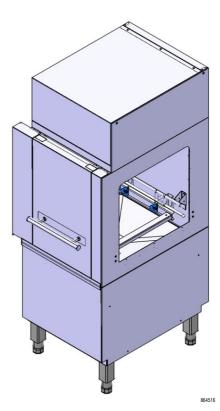

## RANGE COMPOSITION

The Zanussi Dishwashing range is produced for customers with the highest conceivable demands in efficiency, economy and ergonomics dishwashing operation. The product range comprises glasswashers, undercounter dishwashers, hood type dishwashers, rack type dishwashers and pot and pan washers. The Air-Drying Tunnel shown on this sheet complete the rack type dishwashing range.

# **AIR DRYING TUNNEL for RTCS**

## FUNCTIONAL AND CONSTRUCTION FEATURES

◆ It is designed to be placed on any Zanussi compact rack type dishwasher (RTCS).

◆ The air drying tunnel is available in two versions: 900mm for machines faster than 165 rack/hour and 600mm suited for machines slower than 165 rack/hour.