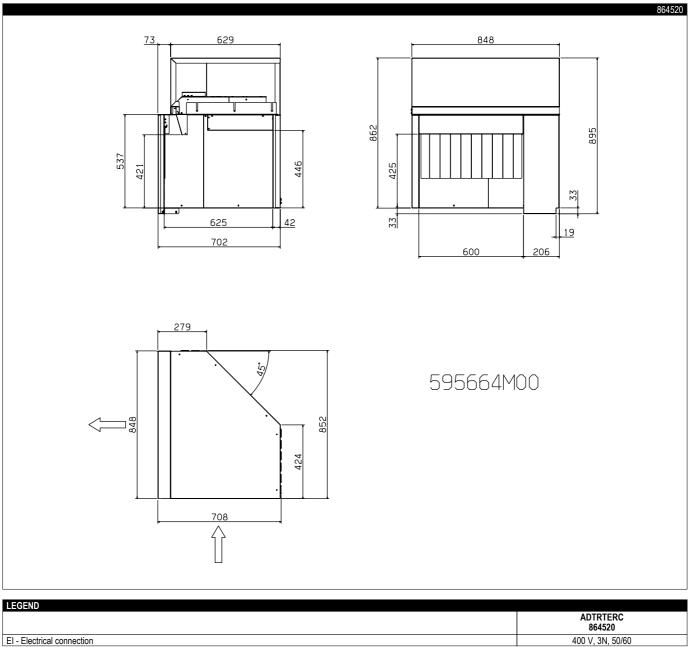

| TECHNICAL DATA           |                    |                    |
|--------------------------|--------------------|--------------------|
| CHARACTERISTICS          | MODELS             |                    |
|                          | ADTRTERC<br>864520 | ADTRTELC<br>864521 |
| Feeding direction        | R>L                | L>R                |
| Power supply             | Electric           | Electric           |
| External dimensions - mm |                    |                    |
| width                    | 850                | 850                |
| depth                    | 706                | 706                |
| height                   | 895                | 895                |
| Power - kW               |                    |                    |
| installed-electric       | 4.25               | 4.25               |
| Net weight - kg.         | 70                 | 70                 |
| Supply voltage           | 400 V, 3N, 50/60   | 400 V, 3N, 50/60   |
| Temperature - °C         | 50-60              | 50-60              |
| air flow - m³/h          | 600                | 600                |