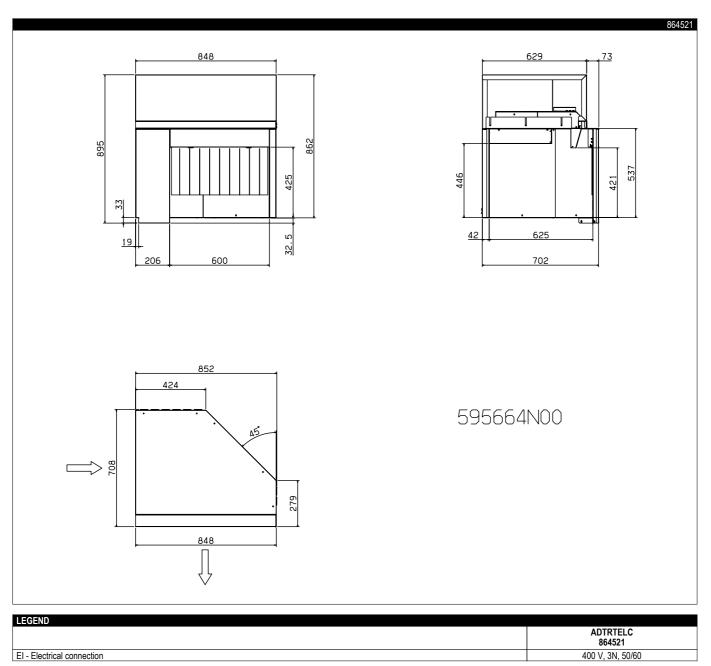

| TECHNICAL DATA           |                    |                    |
|--------------------------|--------------------|--------------------|
| CHARACTERISTICS          | MODELS             |                    |
|                          | ADTRTERC<br>864520 | ADTRTELC<br>864521 |
| Feeding direction        | R>L                | L>R                |
| Power supply             | Electric           | Electric           |
| External dimensions - mm |                    |                    |
| width                    | 850                | 850                |
| depth                    | 706                | 706                |
| height                   | 895                | 895                |
| Power - kW               |                    |                    |
| installed-electric       | 4.25               | 4.25               |
| Net weight - kg.         | 70                 | 70                 |
| Supply voltage           | 400 V, 3N, 50/60   | 400 V, 3N, 50/60   |
| Temperature - °C         | 50-60              | 50-60              |
| air flow - m³/h          | 600                | 600                |