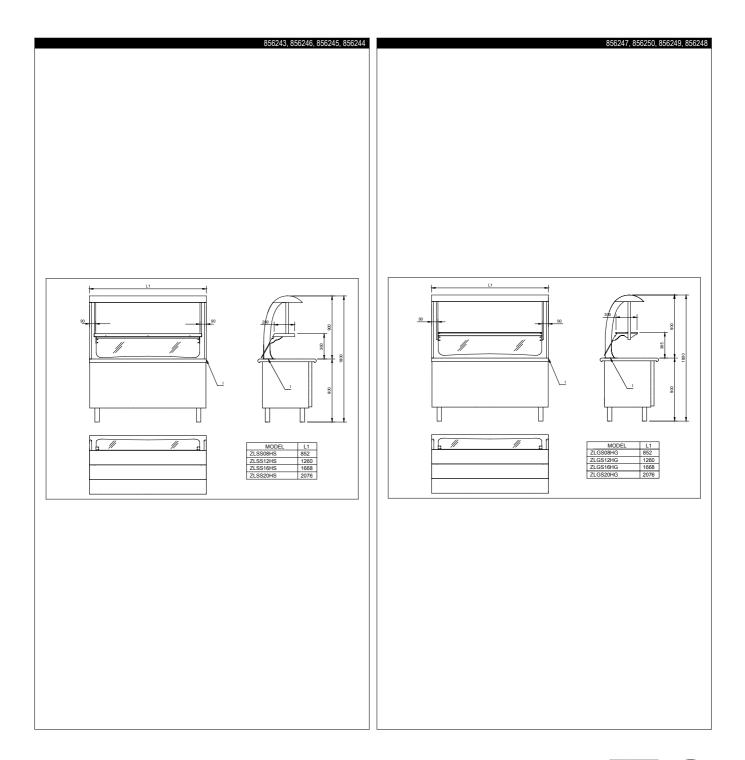

| TECHNICAL DATA           |                    |                    |                    |                    |                   |                    |                    |                    |
|--------------------------|--------------------|--------------------|--------------------|--------------------|-------------------|--------------------|--------------------|--------------------|
| CHARACTERISTICS          | MODELS             |                    |                    |                    |                   |                    |                    |                    |
|                          | ZLSS08HS<br>856243 | ZLSS12HS<br>856244 | ZLSS16HS<br>856245 | ZLSS20HS<br>856246 | ZLGS8HG<br>856247 | ZLGS12HG<br>856248 | ZLGS16HG<br>856249 | ZLGS20HG<br>856250 |
| External dimensions - mm |                    |                    |                    |                    |                   |                    |                    |                    |
| width                    | 852                | 1260               | 1668               | 2076               | 852               | 1260               | 1668               | 2076               |
| depth                    | 700                | 700                | 700                | 700                | 700               | 700                | 700                | 700                |
| height                   | 900                | 900                | 900                | 900                | 900               | 900                | 900                | 900                |
| Net weight - kg.         | 49                 | 53                 | 56                 | 62                 | 38                | 51                 | 54                 | 60                 |