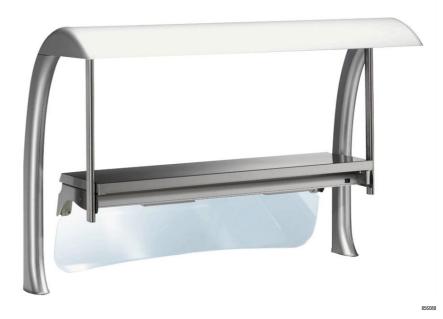

## GANTRIES-HEATING LIGHTS AND SNEEZE GUARD

FUNCTIONAL AND CONSTRUCTION FEATURES

• Constructed in special non-toxic material suitable for use with food.

◆ The gantry can be equipped with a shelf in stainless steel (models 856243, 856244, 856245 and 856246) with hot lights and sneeze guard or with a shelf in glass (models 856247, 856248, 856249 and 856250) with hot lights and sneeze guard.