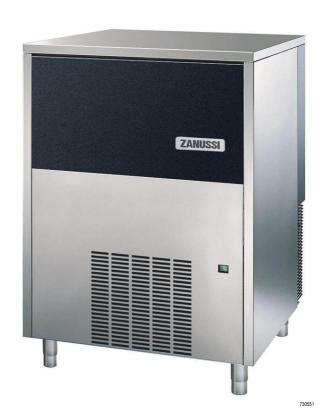

## RANGE COMPOSITION

Zanussi Professional offers a range ice-making machines specially designed to produce crushed ice. All models, whilst having a compact size, offer excellent performance and maximum efficiency. The range has been specifically designed for use in bars, restaurants, hotels and discos and can also be used in medical facilities.

## ICE FLAKERS ZANUSSI

## FUNCTIONAL AND CONSTRUCTION FEATURES

- ◆ All models are available in air-cooled or water-cooled versions\*.
- ◆ The ice-making method (crushing system) guarantees compact, hygienically pure crushed ice that is resistant to melting.
- ◆ R404a refrigerant.

- ◆ Reliability is guaranteed by the quality of the construction materials used (external panelling completely in AISI 304 stainless steel) and the sophisticated product and process technology involved.
- ♦ The compact dimensions of the ice flakers make them highly suitable for any location, particularly those where space is at a premium.
- ♦ All models comply with the standards required by the main international approval bodies and are H marked.
- \* Water consumption and productivity have been calculated using a water temperature of 15°C and an ambient temperature of 21°C.