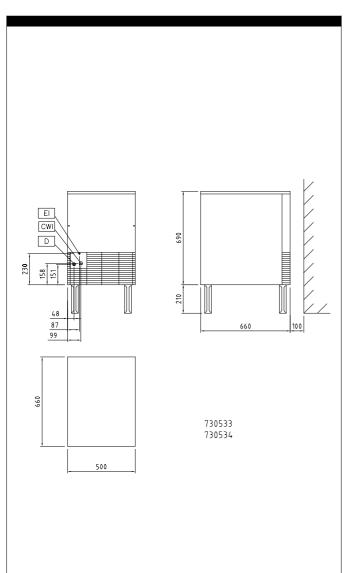

| CHARACTERISTICS              | MODELS               |                      |                      |                      |  |
|------------------------------|----------------------|----------------------|----------------------|----------------------|--|
|                              | FIM94A<br>730533     | FIM94W<br>730534     | FIM150A<br>730551    | FIM150W<br>730552    |  |
| Air cooled                   | •                    |                      | •                    |                      |  |
| Water cooled                 |                      | •                    |                      | •                    |  |
| Output - kg/day              | 90                   | 90                   | 150                  | 150                  |  |
| Bin capacity - Kg            | 20                   | 20                   | 40                   | 40                   |  |
| External dimensions - mm     |                      |                      |                      |                      |  |
| width                        | 500                  | 500                  | 738                  | 738                  |  |
| depth                        | 660                  | 660                  | 690                  | 690                  |  |
| height                       | 800                  | 800                  | 1030                 | 1030                 |  |
| Refrigerant type             | R404a                | R404a                | R404a                | R404a                |  |
| Power - kW                   |                      |                      |                      |                      |  |
| installed-electric           | 0.55                 | 0.55                 | 0.65                 | 0.65                 |  |
| Noise level - dBA            | 54.3                 | 54.3                 | 54.3                 | 54.3                 |  |
| Net weight - kg.             | 59                   | 59                   | 85                   | 85                   |  |
| Power supply - V, phases, Hz | 220/240 V,<br>1N, 50 | 220/240 V,<br>1N, 50 | 220/240 V,<br>1N, 50 | 220/240 V,<br>1N, 50 |  |

|                            | FIM94A<br>730533  | FIM94W<br>730534  | FIM150A<br>730551 | FIM150W<br>730552 |
|----------------------------|-------------------|-------------------|-------------------|-------------------|
| CWI - Cold water inlet     | 3/4"              | 3/4"              | 3/4"              | 3/4"              |
| D - Water drain            | 24mm              | 24mm              | 24mm              | 24mm              |
| EI - Electrical connection | 220/240 V, 1N, 50 |