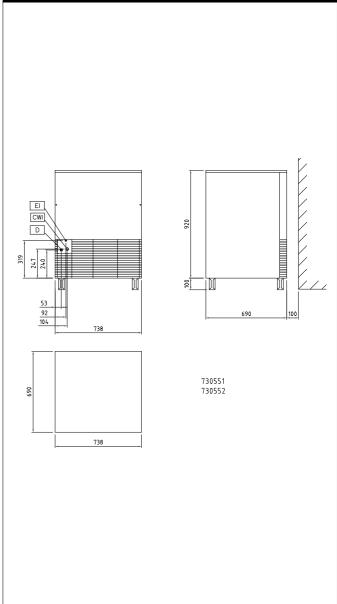

| CHARACTERISTICS              | MODELS               |                      |                      |                      |  |
|------------------------------|----------------------|----------------------|----------------------|----------------------|--|
|                              | FIM94A<br>730533     | FIM94W<br>730534     | FIM150A<br>730551    | FIM150W<br>730552    |  |
| Air cooled                   | •                    |                      | •                    |                      |  |
| Water cooled                 |                      | •                    |                      | •                    |  |
| Output - kg/day              | 90                   | 90                   | 150                  | 150                  |  |
| Bin capacity - Kg            | 20                   | 20                   | 40                   | 40                   |  |
| External dimensions - mm     |                      |                      |                      |                      |  |
| width                        | 500                  | 500                  | 738                  | 738                  |  |
| depth                        | 660                  | 660                  | 690                  | 690                  |  |
| height                       | 800                  | 800                  | 1030                 | 1030                 |  |
| Refrigerant type             | R404a                | R404a                | R404a                | R404a                |  |
| Power - kW                   |                      |                      |                      |                      |  |
| installed-electric           | 0.55                 | 0.55                 | 0.65                 | 0.65                 |  |
| Noise level - dBA            | 54.3                 | 54.3                 | 54.3                 | 54.3                 |  |
| Net weight - kg.             | 59                   | 59                   | 85                   | 85                   |  |
| Power supply - V, phases, Hz | 220/240 V,<br>1N, 50 | 220/240 V,<br>1N, 50 | 220/240 V,<br>1N, 50 | 220/240 V,<br>1N, 50 |  |

|                            | FIM94A<br>730533  | FIM94W<br>730534  | FIM150A<br>730551 | FIM150W<br>730552 |
|----------------------------|-------------------|-------------------|-------------------|-------------------|
| CWI - Cold water inlet     | 3/4"              | 3/4"              | 3/4"              | 3/4"              |
| D - Water drain            | 24mm              | 24mm              | 24mm              | 24mm              |
| EI - Electrical connection | 220/240 V, 1N, 50 |