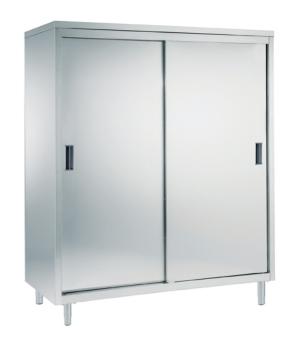

## RANGE COMPOSITION

The range consists of 2 models of storage cabinets, 1400 and 2000 mm in length, with two sliding doors. Storage cabinets are suitable to store different items thanks to their superior storage capability.

## STORAGE CABINETS

ZANUSSI

## FUNCTIONAL AND CONSTRUCTION FEATURES

- ◆ Made entirely from stainless steel with welded construction for maximum strength.
- ◆ Side and base panel in 304 AISI stainless steel, 10/10 in thickness reinforced.
- ◆ The sound-deadened sturdy sliding doors in 304 AISI stainless steel are on tracks located flush to the front of the frame.
- ◆ Easy access to the cupboard interior on all lengths guaranteed by

the use of only 2 doors.

- ◆ All panel edges are upturned to guarantee the safety of the kitchen worker.
- ◆ 200 mm high AISI 304 stainless steel feet, 64 mm in diameter, adjustable by -50/+30 mm.
- ◆ The storage cabinets are equipped with three intermediate shelves that can be positioned at three different heights.
- ◆ All models comply with the more strict international standards as far as hygiene and cleanability are concerned.