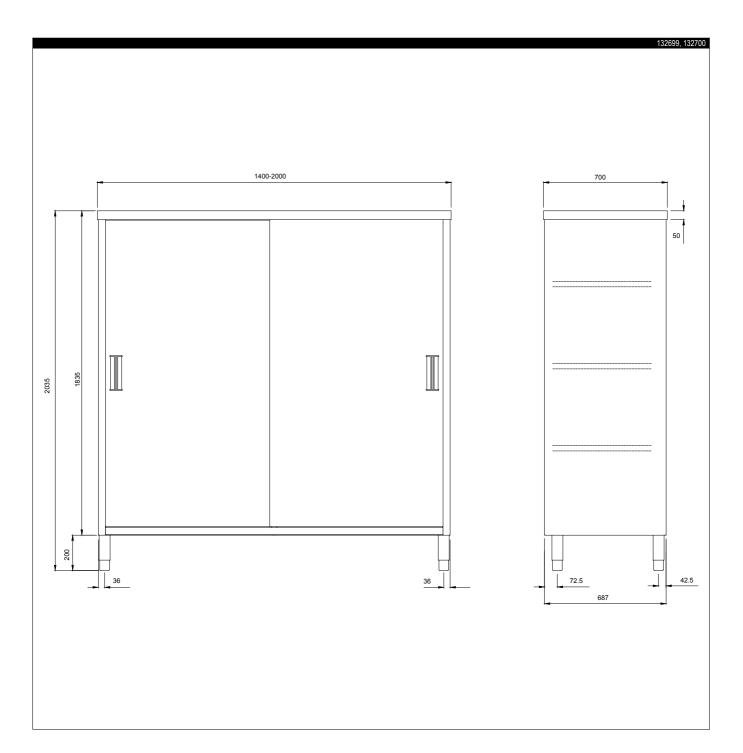

| TECHNICAL DATA CHARACTERISTICS    | MODELS              |                     |
|-----------------------------------|---------------------|---------------------|
|                                   | MAS1400SP<br>132699 | MAS2000SP<br>132700 |
| External dimensions - mm          |                     |                     |
| width                             | 1400                | 2000                |
| depth                             | 700                 | 700                 |
| height                            | 2000                | 2000                |
| Internal cupboard dimensions - mm |                     |                     |
| width                             | 1310                | 1910                |
| depth                             | 645                 | 645                 |
| height                            | 1695                | 1695                |
| N° and type of door               | 2, Sliding          | 2, Sliding          |
| Net weight - kg.                  | 120                 | 140                 |