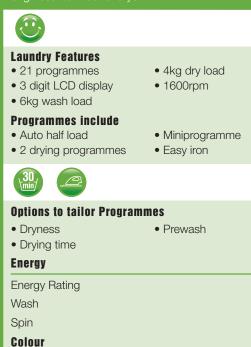

#### LCD DISPLAY

LCD displays are easy to see at a glance, giving you the flexibility to control your wash

B

A

A

ZWD16270W1

| ZWD14270W1                                                                              |                                                   |
|-----------------------------------------------------------------------------------------|---------------------------------------------------|
| 6kg Essential washer dryer                                                              |                                                   |
| <b>@</b>                                                                                |                                                   |
| Laundry Features<br>• 21 programmes<br>• 3 digit LCD display<br>• 6kg wash load         | <ul><li> 4kg dry load</li><li> 1400rpm</li></ul>  |
| <ul><li>Programmes include</li><li>Auto half load</li><li>2 drying programmes</li></ul> | <ul><li>Miniprogramme</li><li>Easy iron</li></ul> |
|                                                                                         |                                                   |
| Options to tailor Program                                                               | mes                                               |
| <ul><li>Dryness</li><li>Drying time</li></ul>                                           | <ul> <li>Prewash</li> </ul>                       |
| Energy                                                                                  |                                                   |
| Energy Rating                                                                           | C                                                 |
| Wash                                                                                    | A                                                 |
| Spin                                                                                    | В                                                 |
| <b>Colour</b><br>White                                                                  | ZWD14270W1                                        |