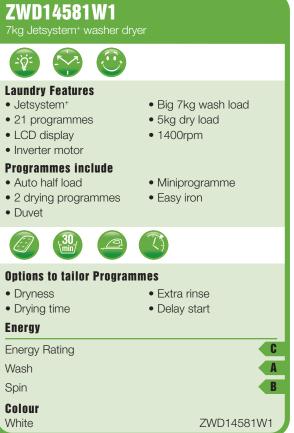

#### SPECIAL PROGRAMMES

Jetsystem<sup>+</sup> appliances offer you the opportunity to choose between 21 programmes, including the new duvet, sports and sport shoes programmes, so you can now wash the things that were difficult to wash before.