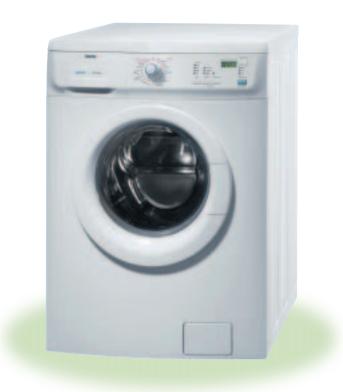

#### **MODERN DESIGN**

Zanussi laundry range offers a balance between design, aesthetics and convenience. The washing machine and washer dryer electronics have been intelligently designed to be attractive and easy to understand. Controls are logically laid out ensuring easy programming and precise control, with a range of easy to read LCD displays on a number of models.

#### **HIGH SPIN SPEED**

Zanussi offers a range of different spin speeds. With the 1600rpm the maximum amount of water is spun out of clothes resulting in minimum drying time. Practically every 200rpm more means 10 minutes less tumble drying, so you can save not only on energy, but also on time.