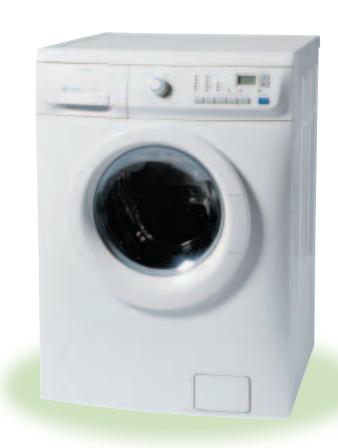

## **BIG CAPACITY**

You can now wash a bigger load more easily and less often thanks to Zanussi 7kg washing machines. It also makes washing big items such as your duvets or bed linen much easier. This results in less washing and drying loads, saving you time, energy and water to make your life easier. Not to mention less visits to the laundry!

### Washing machines