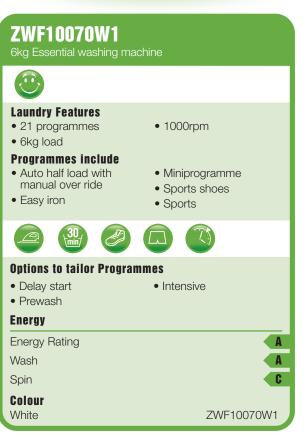

#### ZWF16070W1

6kg Essential washing machine

| ZWF14070W1<br>6kg Essential washing mach                                                                    | ine                                                                 |
|-------------------------------------------------------------------------------------------------------------|---------------------------------------------------------------------|
| <b></b>                                                                                                     |                                                                     |
| Laundry Features<br>• 21 programmes<br>• 6kg load                                                           | • 1400rpm                                                           |
| <ul> <li>Programmes include</li> <li>Auto half load with<br/>manual over ride</li> <li>Easy iron</li> </ul> | <ul><li>Miniprogramme</li><li>Sports shoes</li><li>Sports</li></ul> |
|                                                                                                             |                                                                     |
| Options to tailor Programn                                                                                  | ies                                                                 |
| <ul><li>Delay start</li><li>Prewash</li></ul>                                                               | Intensive                                                           |
| Energy                                                                                                      |                                                                     |
| Energy Rating                                                                                               | A                                                                   |
| Wash                                                                                                        | A                                                                   |
| Spin                                                                                                        | В                                                                   |
| <b>Colour</b><br>White                                                                                      | ZWF14070W1                                                          |