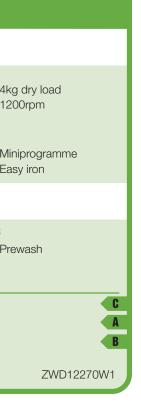

| <b>ZWD12270W1</b><br>6kg Essential washer dryer                              |
|------------------------------------------------------------------------------|
| <b>③</b>                                                                     |
| Laundry Features• 21 programmes• 4• 3 digit LCD display• 1• 6kg wash load• 1 |
| Programmes include• Auto half load• M• 2 drying programmes• E                |
|                                                                              |
| Options to tailor Programmes                                                 |
| • Dryness • F                                                                |
| <ul> <li>Drying time</li> </ul>                                              |
| Energy                                                                       |
| Energy Rating                                                                |
| Wash                                                                         |
| Spin                                                                         |
| <b>Colour</b><br>White                                                       |