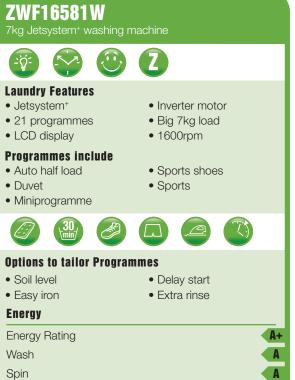

the clothes prior to the main wash.                                                                               |
| RINSE HOLD Suspends the laundry in the final rinse water until a convenient time for spinning. Reduces creases and saves time.                                                                         |
| NIGHT CYCLE This programme option eliminates spinning for a silent wash.                                                                                                                               |

### Washing machines



#### SPECIAL PROGRAMMES

Jetsystem<sup>+</sup> appliances offer you the opportunity to choose between 21 programmes, including the new duvet, sports and sport shoes programmes, so you can now wash the things that were difficult to wash before.

White



ZWF16581W



#### **ESSENTIAL RANGE**

Offers you well equipped and easy to use washing machines and washer dryers. With a wider than ever selection of programmes and features, including the special sport and sport shoes programmes.

| ZWF16281W<br>7kg Essential washing mac                                             | hine                                                                  |
|------------------------------------------------------------------------------------|-----------------------------------------------------------------------|
| S 🙂 🖸                                                                              |                                                                       |
| Laundry Features<br>• 21 programmes<br>• 3 digit LCD display<br>Programmes include |