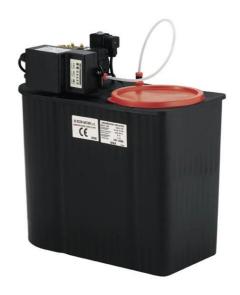

## RANGE COMPOSITION

The water softener has been specifically designed for the range of ovens in order to provide an economical form of water treatment that will reduce the build up of scale on the crockery and inside the machine itself.

## **WATER SOFTENER**

ZANUSSI

## FUNCTIONAL AND CONSTRUCTION FEATURES

- ◆ SA 1 has been designed specifically for convection and combi ovens and is suitable for all size of ovens, from 6 to 40 grids
- ◆ Equipped with an electromechanical valve that allows regeneration from between once per day to once per week
- ◆ Operating pressure between 2,8 and 5 bar
- ◆ Maximum flow rate 1800lt/h
- ◆ Incorporates 8 litre cylinder in stainless steel 304 AISI with 5,6 litres of resin
- ◆ Maximum salt content in brine of 20 kg. Every rigeneration cycle requires 1kg of salt consumption
- ◆ Water connection between 4°C to 49°C
- ◆ Quantity of soft water depending on hardness according to French regulation: