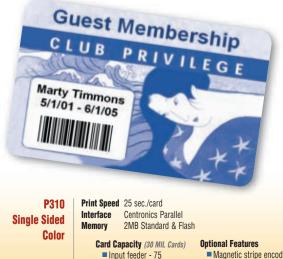

## P310 Single Sided Color

The P310 sets the standard for single sided color card printing. With a rugged polycarbonate enclosure and the ability to field upgrade, it is no surprise that the P310 is the world's most popular card printer.

#### The Eltron P310 is the ideal printer for:

- Full color loyalty cards
- Membership cards
- Corporate ID cards
- Student cards

The P310 prints up to 144 full color cards per hour and up to 900 in monochrome. A wide range of supporting ribbons and varnish overlays helps you create the ideal card for your needs.

Select the Eltron P310 when you require a single sided card printer with proven reliability and performance.

- Magnetic stripe encoder
   Smart card contact station
- Smart card contact station
- RS232C Serial Port Interface
- USB Interface