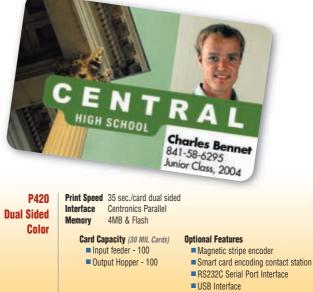

## P420 Dual Sided Color

The P420 is a robust card printer for full color, dual sided card printing. This reliable printer uses a flip mechanism for fast dual sided printing.

#### The Eltron P420 is the ideal printer for:

- Visitor & Employee badges
- Campus cards
- Season Passes

Based on the world leading P310 print engine, the P420 has a capacity of 100 cards (30mil) and prints up to 102 dual sided cards per hour.

For your dual sided card printing application, choose the Eltron P420.