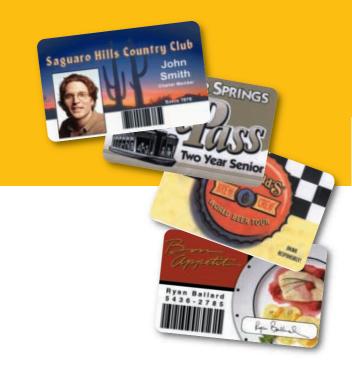

From low cost personalization of pre-printed cards, to full color, high-resolution ID badge printing, point of issue, and secure tamper resistant card creation, there is an Eltron card printer to meet any level of card printing need!

#### Outstanding Performance & Value

Eltron card printers feature quiet operation and many incorporate small footprint designs that occupy minimum space on retail counters and office desktops.

Eltron's line of card printers range from economical, reliable, and easy to use to robust, industrial grade models, capable of optimal performance for the most demanding applications.