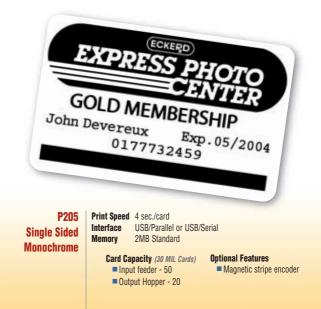

### P205 Single Sided Monochrome

The P205 is a small, lightweight card printer for monochrome card printing and personalization.

#### The Eltron P205 is the ideal printer for:

- Loyalty cards
- Membership cards
- VIP event passes
- Durable business cards

The P205 uses a unique cassette based ribbon system to print text and barcodes in only 4 seconds. With automatic driver set up, simple LED status indicator and front card input/output, the P205 is the most user-friendly monochrome printer available.

Affordable, reliable and simple to use, the P205 offers outstanding price performance value for all monochrome card printing applications.