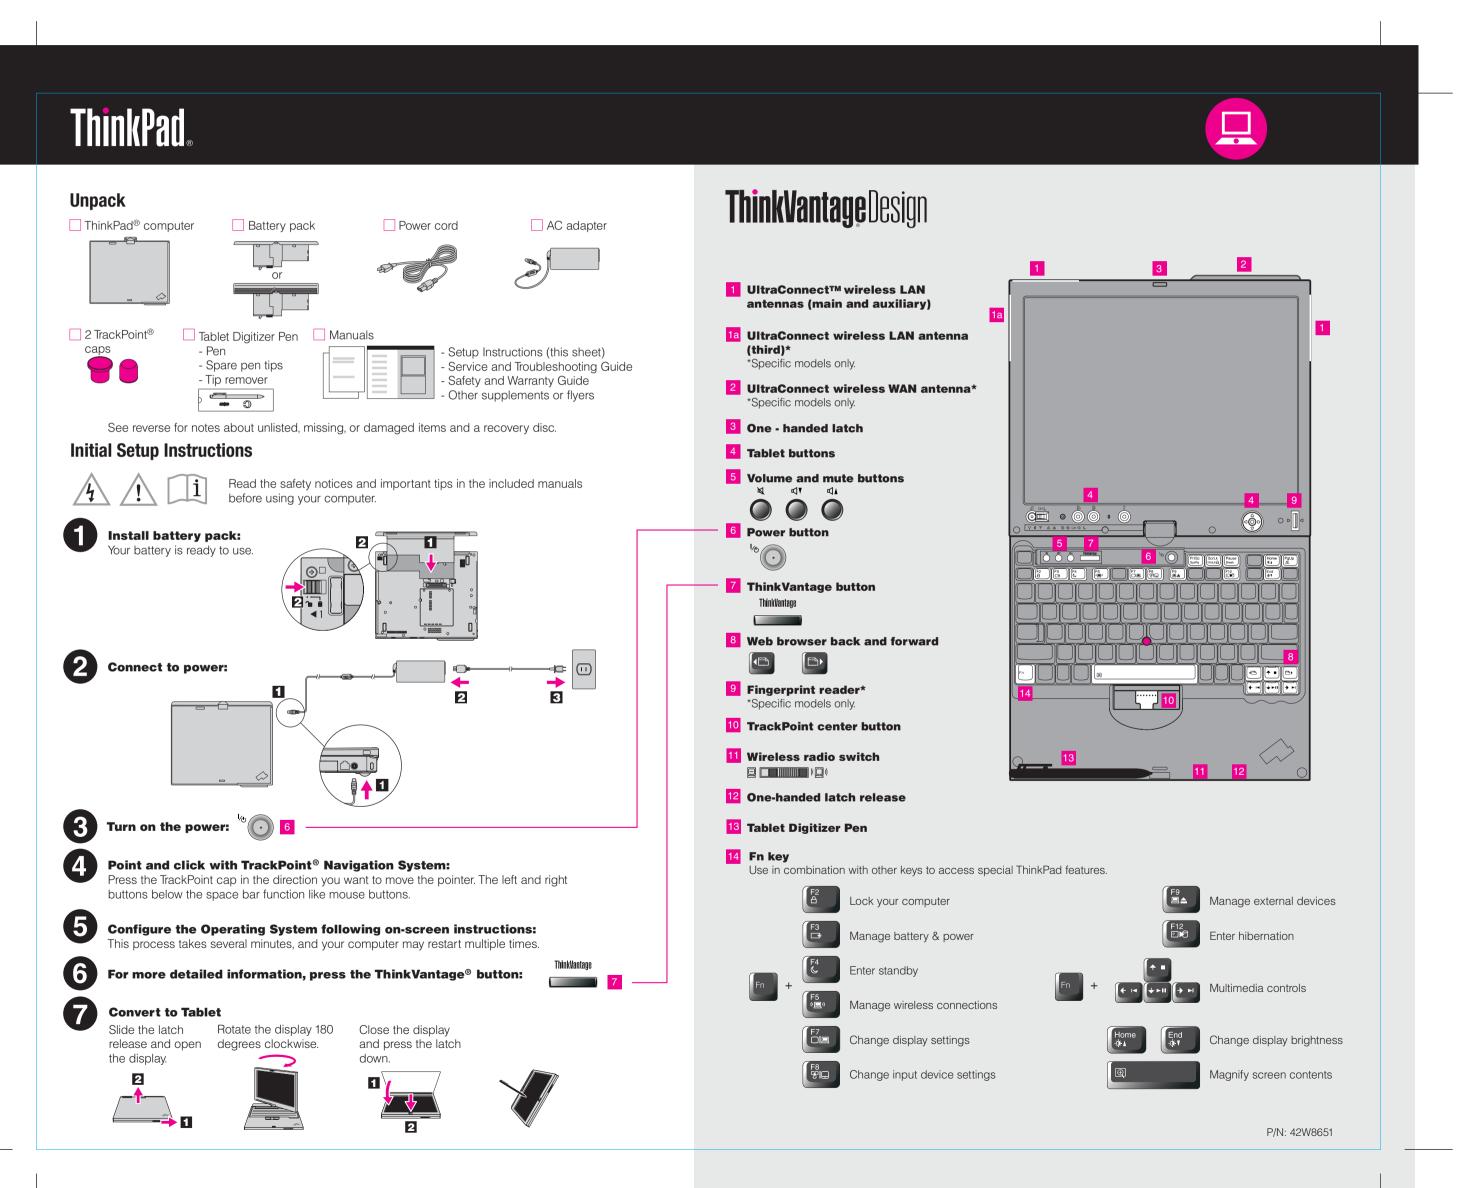

### **X60 Tablet models Setup Poster** P/N 42W8651

12/07/2006

Size : 11x14 inches

Color : 2 color job = Process Black (This plate must be printed in PMS Process Black C) Process Magenta (This plate must be printed in PMS 032cvc)

Font : IBM Fonts and Helvetica Neue Family Material: 100 gsm gloss art paper (Use 100% recycled paper in only Japan.) Blue line shows die-cut. DO NOT PRINT. Please change the barcode No. Please change the country name if the poster is printed in other than China.



## X60 Tablet models Setup Poster P/N 42W8651

12/07/2006

Size : 11x14 inches Color : 2 color job = Process Black (This plate must be printed in PMS Process Black C) Font : IBM Fonts and Helvetica Neue Family

Material: 100 gsm gloss art paper (Use 100% recycled paper in only Japan.) Blue line shows die-cut. DO NOT PRINT.

Please change the barcode No. Please change the country name if the poster is printed in other than China.



# Process Magenta (This plate must be printed in PMS 032cvc)

Printed in China

For Barcode Position Only

Free Manuals Download Website <u>http://myh66.com</u> <u>http://usermanuals.us</u> <u>http://www.somanuals.com</u> <u>http://www.4manuals.cc</u> <u>http://www.4manuals.cc</u> <u>http://www.4manuals.cc</u> <u>http://www.4manuals.com</u> <u>http://www.404ma