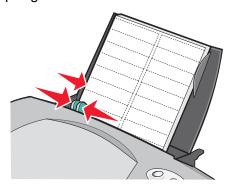

### Inserting a memory card

Your printer supports the following digital media:

- CompactFlash Type I and Type II
- IBM Microdrive
- Secure Digital
- MultiMedia Card
- Memory Stick
- SmartMedia

The USB card reader on your printer has four slots to accommodate these media. This illustration shows you where to insert each of the supported memory cards.

Before you insert your memory card, consider the following information:

- Insert only one memory card at a time.
- A small light on top of the card reader comes on once your card is properly installed.

| If you are inserting a memory card of this type:                              | Make sure:                                         |
|-------------------------------------------------------------------------------|----------------------------------------------------|
| CompactFlash Type I and II     IBM Microdrive                                 | The name label faces toward the printer.           |
| <ul><li>Memory Stick</li><li>Secure Digital</li><li>MultiMedia Card</li></ul> | The gold contact area faces away from the printer. |
| SmartMedia                                                                    | The gold contact area faces toward the printer.    |