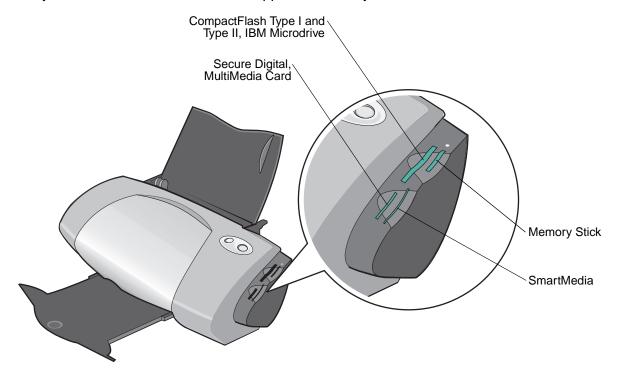

# Using memory cards (Lenovo 6110 only)

Most digital cameras use a memory card to store photos. You can insert the memory card into your printer and print your photos or save them on your computer.

### Inserting a memory card

Your printer supports the following digital media:

- CompactFlash Type I and Type II
- IBM Microdrive
- Secure Digital
- MultiMedia Card
- Memory Stick
- SmartMedia

The USB card reader on your printer has four slots to accommodate these media. This illustration shows you where to insert each of the supported memory cards.

Before you insert your memory card, consider the following information:

- Insert only one memory card at a time.
- A small light on top of the card reader comes on once your card is properly installed.

| If you are inserting a memory card of this type:                              | Make sure:                                         |
|-------------------------------------------------------------------------------|----------------------------------------------------|
| CompactFlash Type I and II     IBM Microdrive                                 | The name label faces toward the printer.           |
| <ul><li>Memory Stick</li><li>Secure Digital</li><li>MultiMedia Card</li></ul> | The gold contact area faces away from the printer. |
| SmartMedia                                                                    | The gold contact area faces toward the printer.    |