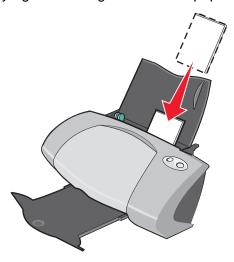

# Printing on plain paper

You can load up to 100 sheets of plain paper at a time, depending on the thickness of the paper.

# Step 1: Load the paper

Load the paper vertically against the right side of the paper support.

- Do not force the paper into the printer.
- Squeeze and slide the paper guide to the left side of the paper.

Note: If you are using letter size paper, adjusting the paper guide may not be necessary.