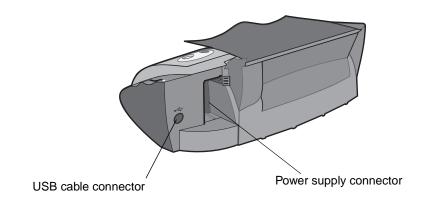

| Use this:                   | When you want to:                                                                                                                                                             |
|-----------------------------|-------------------------------------------------------------------------------------------------------------------------------------------------------------------------------|
| Paper Feed button           | <ul> <li>Eject paper from the printer.</li> <li>Check the printer status. For more information, see "Understanding error messages and flashing lights" on page 55.</li> </ul> |
| Paper guide and release tab | Make sure paper feeds correctly into the printer.                                                                                                                             |
| Paper support               | Keep paper straight in the sheet feeder.                                                                                                                                      |
| Power button                | <ul> <li>Turn the printer on or off.</li> <li>Check the printer status. For more information, see "Understanding error messages and flashing lights" on page 55.</li> </ul>   |
| Power supply connector      | Supply power to the printer.                                                                                                                                                  |
| USB cable connector         | Connect the printer to the computer.                                                                                                                                          |
| USB card reader             | Transfer data from a memory card to your computer.                                                                                                                            |