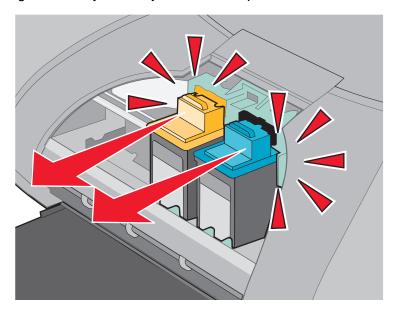

# Removing the used cartridges

- 1 Make sure the power light is on.
- 2 Raise the front cover.

The cartridge carrier moves to the loading position, unless the printer is busy.

**3** Pull the cartridges toward you until you hear a *snap*.

4 Remove the used cartridges. Store them in an airtight container or dispose of them properly.