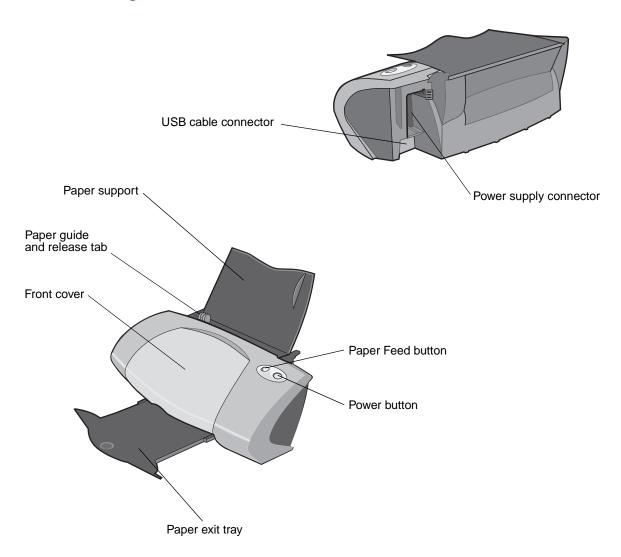

# Understanding the printer parts

# Lenovo 5110 DigitalPrinter™

# Lenovo 6110 DigitalPrinter™

The following table describes each part.

| Use this:         | When you want to:                                                               |
|-------------------|---------------------------------------------------------------------------------|
| Front cover       | <ul><li>Install or change print cartridges.</li><li>Clear paper jams.</li></ul> |
| Memory card slots | Access your photos.                                                             |
| Paper exit tray   | Stack paper after printing.                                                     |

| Use this:                   | When you want to:                                                                                                                                                             |
|-----------------------------|-------------------------------------------------------------------------------------------------------------------------------------------------------------------------------|
| Paper Feed button           | <ul> <li>Eject paper from the printer.</li> <li>Check the printer status. For more information, see "Understanding error messages and flashing lights" on page 55.</li> </ul> |
| Paper guide and release tab | Make sure paper feeds correctly into the printer.                                                                                                                             |
| Paper support               | Keep paper straight in the sheet feeder.                                                                                                                                      |
| Power button                | <ul> <li>Turn the printer on or off.</li> <li>Check the printer status. For more information, see "Understanding error messages and flashing lights" on page 55.</li> </ul>   |
| Power supply connector      | Supply power to the printer.                                                                                                                                                  |
| USB cable connector         | Connect the printer to the computer.                                                                                                                                          |
| USB card reader             | Transfer data from a memory card to your computer.                                                                                                                            |