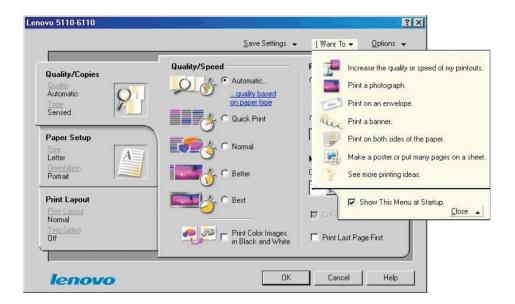

#### **Printer driver**

You can change your printer settings in the printer driver. To print a typical document on plain paper, you do not need to change your printer settings. When you install the printer software, the Print Properties are set to these default settings:

Paper Type: Use Printer Sensor

Quality/Speed: AutomaticPaper Size: A4 or Letter

Orientation: Portrait Layout: Normal

For more information about the printer settings for different types of print jobs, see "Printing ideas" on page 13.

#### **Customizing the settings for your document**

- 1 With your document open, click File ▶ Print.
  - The Print dialog box appears.
- 2 From the Print dialog box, click **Properties**, **Preferences**, or **Options**.
- 3 From the Quality/Copies tab, select a print quality setting.
- 4 From the Paper Setup tab, select a paper type and size setting.
- 5 From the Print Layout tab, change the layout of your document.

#### **Quality/Copies tab**

| From:           | Select:                                                                                                                                                                                                                                                                                                                                                                                                                                                                                                           |
|-----------------|-------------------------------------------------------------------------------------------------------------------------------------------------------------------------------------------------------------------------------------------------------------------------------------------------------------------------------------------------------------------------------------------------------------------------------------------------------------------------------------------------------------------|
| Paper Type      | <ul> <li>Use printer sensor when you want the paper type sensor to detect the paper in your printer.</li> <li>Use my choice when you want to select the paper type.</li> </ul>                                                                                                                                                                                                                                                                                                                                    |
| Quality/Speed   | <ul> <li>Automatic when you want the printer to select the correct print quality for the detected paper type.</li> <li>Quick Print when you want to print documents quickly, but with reduced print quality.</li> <li>Normal when you want to print most documents on plain paper.</li> <li>Better when you want to print photos and documents containing graphics on coated or glossy paper.</li> <li>Best when you want to print crisp photos and high resolution graphics, but with reduced speeds.</li> </ul> |
| Multiple Copies | <ul> <li>Collate Copies if you want to print more than one copy of a document. This option prints all the pages of the first copy, and then all the pages of the second copy, and so on.</li> <li>Print Last Page First if you want to print the pages in reverse order.</li> <li>The number of copies you want to print.</li> <li>Print Color Images in Black and White to save the ink in your color cartridge.</li> <li>Note: This option is not available if a black cartridge is not installed.</li> </ul>   |

# Paper Setup tab

| From:       | Select:                                                                                                                                                                    |
|-------------|----------------------------------------------------------------------------------------------------------------------------------------------------------------------------|
| Paper Size  | Paper, Envelope, Banner, or Borderless, and then select the size specific to your paper type. If your paper size is not listed, select Custom Size. For help, see page 41. |
| Orientation | Portrait or Landscape.                                                                                                                                                     |

#### **Print Layout tab**

| From:     | Select:                                                                                                                                                                                   |
|-----------|-------------------------------------------------------------------------------------------------------------------------------------------------------------------------------------------|
| Layout    | Normal, Banner, Mirror, N-up, Poster, or Booklet.                                                                                                                                         |
| Duplexing | <ul> <li>Two-Sided to print your document on both sides of the page.</li> <li>Side Flip or Top Flip to set which way the pages of your finished documents turn.</li> </ul>                |
|           | <b>Note:</b> If you select <b>Side Flip</b> , the pages of your document turn like the pages of a magazine. If you select <b>Top Flip</b> , the pages turn like the pages of a legal pad. |