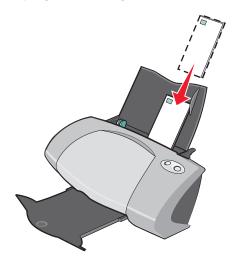

### Step 1: Load the photo paper

- For best results, use photo paper that is made for inkjet printers. You can also use coated or glossy paper. You can load up to 25 sheets at a time, depending on the thickness of the paper.
- If your paper includes instructions, read them carefully.

Load the photo paper vertically against the right side of the paper support.

- Make sure the glossy or coated side is facing you.
- Do not force the paper into the printer.
- Squeeze and slide the paper guide to the left side of the photo paper.

**Note:** If you are using letter size paper, adjusting the paper guide may not be necessary.