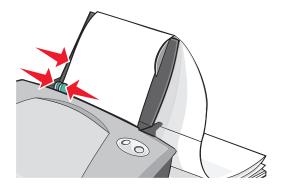

# Step 1: Load the paper

Load the paper vertically against the right side of the paper support.

- Do not force the paper into the printer.
- Squeeze and slide the paper guide to the left side of the paper.

Note: If you are using letter size paper, adjusting the paper guide may not be necessary.