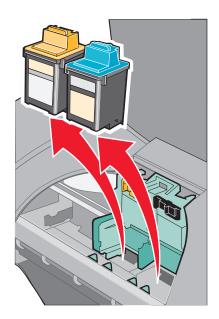

# Removing the used cartridges

- 1 Make sure the power light is on.
- 2 Raise the front cover.

The cartridge carrier moves to the loading position, unless the printer is busy.

**3** Pull the cartridges toward you until you hear a *snap*.

4 Remove the used cartridges. Store them in an airtight container or dispose of them properly.