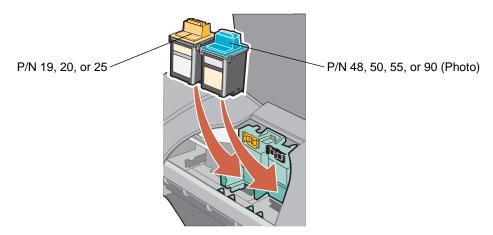

# Replacing the print cartridges

The Lenovo 5110-6110 uses the following cartridges:

| Left cartridge carrier:<br>Lexmark Color cartridge only | Right cartridge carrier:<br>Lexmark Black or Photo cartridge only |
|---------------------------------------------------------|-------------------------------------------------------------------|
| 19                                                      | 48                                                                |
| 20                                                      | 50                                                                |
| 25                                                      | 55                                                                |
|                                                         | 90 (photo)                                                        |

2 Insert the color cartridge in the left carrier. Insert the black or photo cartridge in the right carrier. Depending on the part numbers you use, the color of the cartridge tops may vary.

**Note:** To extend the life of your color cartridge and improve printing speed, install a black or photo cartridge along with the color cartridge.