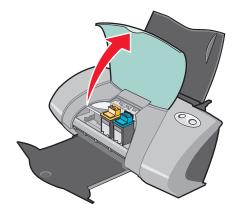

# Removing the used cartridges

- 1 Make sure the power light is on.
- 2 Raise the front cover.

The cartridge carrier moves to the loading position, unless the printer is busy.

**3** Pull the cartridges toward you until you hear a *snap*.