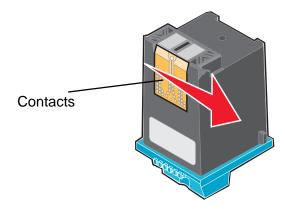

**d** Using another clean section of the cloth, gently hold the cloth against the contacts for about three seconds, and then wipe in the direction shown.

- **e** With another clean section of the cloth, repeat step c through d.
- f Allow the nozzles and contacts to dry completely.
- g Reinsert the print cartridges.
- h Print your document again.
- i If the print quality does not improve, repeat step 3 up to two more times.
- j If print quality is still not satisfactory, replace the print cartridges. For information, see "Ordering supplies" on page 50.