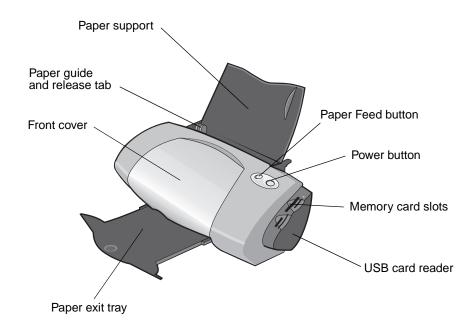

# Understanding the printer parts

# Lenovo 6110 DigitalPrinter™

The following table describes each part.

| Use this:         | When you want to:                                                               |
|-------------------|---------------------------------------------------------------------------------|
| Front cover       | <ul><li>Install or change print cartridges.</li><li>Clear paper jams.</li></ul> |
| Memory card slots | Access your photos.                                                             |
| Paper exit tray   | Stack paper after printing.                                                     |

| Use this:                   | When you want to:                                                                                                                                                             |
|-----------------------------|-------------------------------------------------------------------------------------------------------------------------------------------------------------------------------|
| Paper Feed button           | <ul> <li>Eject paper from the printer.</li> <li>Check the printer status. For more information, see "Understanding error messages and flashing lights" on page 55.</li> </ul> |
| Paper guide and release tab | Make sure paper feeds correctly into the printer.                                                                                                                             |
| Paper support               | Keep paper straight in the sheet feeder.                                                                                                                                      |
| Power button                | <ul> <li>Turn the printer on or off.</li> <li>Check the printer status. For more information, see "Understanding error messages and flashing lights" on page 55.</li> </ul>   |
| Power supply connector      | Supply power to the printer.                                                                                                                                                  |
| USB cable connector         | Connect the printer to the computer.                                                                                                                                          |
| USB card reader             | Transfer data from a memory card to your computer.                                                                                                                            |