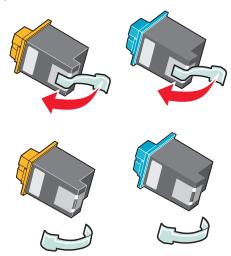

# Installing the cartridges

1 If you are installing new cartridges, remove the sticker and transparent tape from the back and bottom of the cartridges

**Warning:** Do *not* touch or remove the gold contact areas on the back and bottom of the cartridges.

2 Insert the color cartridge in the left carrier. Insert the black or photo cartridge in the right carrier. Depending on the part numbers you use, the color of the cartridge tops may vary.

**Note:** To extend the life of your color cartridge and improve printing speed, install a black or photo cartridge along with the color cartridge.

3 Snap the cartridges into place.

4 Close the front cover.

**Note:** The front cover must be closed to start a print job.