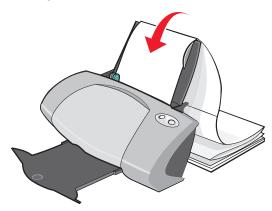

# Printing on plain paper

You can load up to 100 sheets of plain paper at a time, depending on the thickness of the paper.

# Step 1: Load the paper

Load the paper vertically against the right side of the paper support.

- Do not force the paper into the printer.
- Squeeze and slide the paper guide to the left side of the paper.