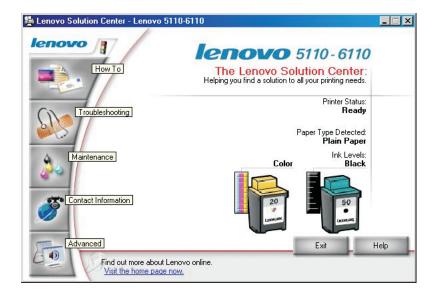

#### **Lenovo Solution Center**

The Lenovo 5110-6110 Solution Center (LSC) is a guide you can refer to for printer help.

There are two ways to open the LSC:

- Click Start ➤ Programs ➤ Lenovo 5110-6110 ➤ Lenovo 5110-6110 Solution Center.
- Double-click the Lenovo 5110-6110 Solution Center desktop icon.

The following table describes the LSC tabs:

| From this tab:  | You can:                                                                                                                                                                                                                                                                                  |
|-----------------|-------------------------------------------------------------------------------------------------------------------------------------------------------------------------------------------------------------------------------------------------------------------------------------------|
| How To          | <ul> <li>Receive printer information.</li> <li>Receive basic printing tips.</li> <li>Receive printing project information.</li> </ul>                                                                                                                                                     |
| Troubleshooting | <ul><li>View tips for your printer status.</li><li>View common troubleshooting topics.</li></ul>                                                                                                                                                                                          |
| Maintenance     | <ul> <li>Install a print cartridge.</li> <li>View information about how to purchase new cartridges.</li> <li>Clean the print cartridge nozzles.</li> <li>Align the cartridges.</li> <li>Solve other problems.</li> <li>Note: Do not click this tab while a job is in progress.</li> </ul> |

| From this tab:      | You can:                                                                                                                        |
|---------------------|---------------------------------------------------------------------------------------------------------------------------------|
| Contact Information | <ul> <li>View information about ordering supplies.</li> <li>Receive contact information for Lenovo Customer Support.</li> </ul> |
| Advanced            | Change printing status appearance options.                                                                                      |