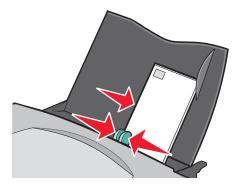

#### Step 1: Load the premium paper

- If your paper includes instructions, read them carefully.
- Load the premium paper vertically against the right side of the paper support.

- If there is a special mark on the paper, make sure the mark is facing away from you.
- Do not force the paper into the printer.

Squeeze and slide the paper guide to the left side of the paper.

**Note:** If you are using letter size paper, adjusting the paper guide may not be necessary.