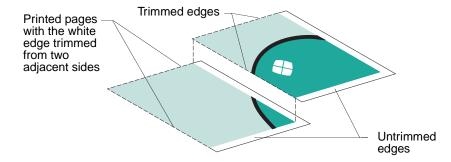

#### Assemble your poster

1 On each printed page, trim the white edges from two adjacent sides.

For example, trim the white edge from the top and left sides of each page.

- 2 Arrange the pages so that every trimmed edge overlaps an untrimmed edge (the white edge).
- 3 Tape the backs of the pages together.
- 4 To complete your poster, trim any remaining white edges.