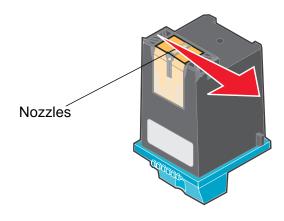

A nozzle page prints, forcing ink through the nozzles to clean the clogged nozzles.

- f Print your document again to verify that your print quality has improved.
- **g** If you are not satisfied with your print quality, continue with step 3, and then print your document again.
- **3** Wipe the print cartridge nozzles and contacts:
  - **a** Remove the print cartridges. For help, see page 43.
  - **b** Dampen a clean, lint-free cloth with water.
  - **c** Gently hold the cloth against the nozzles for about three seconds, and then wipe in the direction shown.

**d** Using another clean section of the cloth, gently hold the cloth against the contacts for about three seconds, and then wipe in the direction shown.

- **e** With another clean section of the cloth, repeat step c through d.
- f Allow the nozzles and contacts to dry completely.
- g Reinsert the print cartridges.
- h Print your document again.
- i If the print quality does not improve, repeat step 3 up to two more times.
- j If print quality is still not satisfactory, replace the print cartridges. For information, see "Ordering supplies" on page 50.