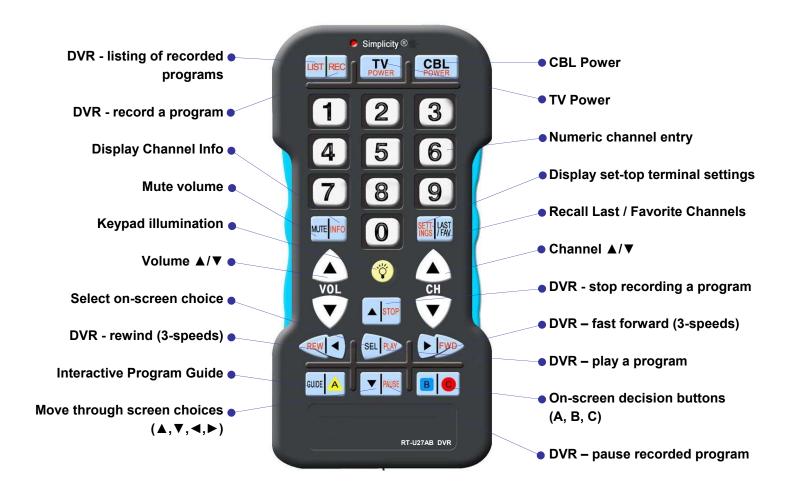

# RT-U27AB DVR - Button Functions

## RT-U27AB DVR - Features & Benefits

- Supports DVR Features
   List, Live TV, Play, Stop, Rewind, Forward, Pause, Record
- Supports "Interactive" Features
   Guide, Info, A, B, C, Exit, ▲, ▼, ◄,
   ►, Select
- Illuminated Key Pad
   Improves button visibilility in low light conditions
- Large Size, Easy To See Buttons
- Memory Guard®
   Eliminates reprogramming after battery changes
- Point and Press<sup>®</sup> Programming Programs TV devices <u>without</u> codes
- Continuous Code Entry Programming
   Enter multiple set-up codes in programming mode, allowing faster set-up of TVs being operated
- Timeout
   Automatically shuts off remote if same button is pressed for 45 seconds, extending battery life