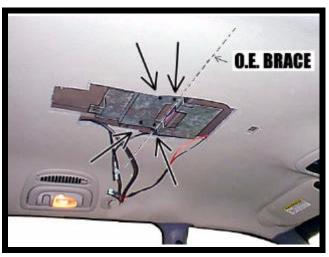

FIGURE 5

FIGURE 4

9. Install console mounting bracket (item 6 pg 2) over O.E. bracket on roof brace. Align bend in bracket with edge of O.E. brace. Secure bracket using (4) four # 8 x 9/16" screws (item 1 pg 2). See Figure 5.