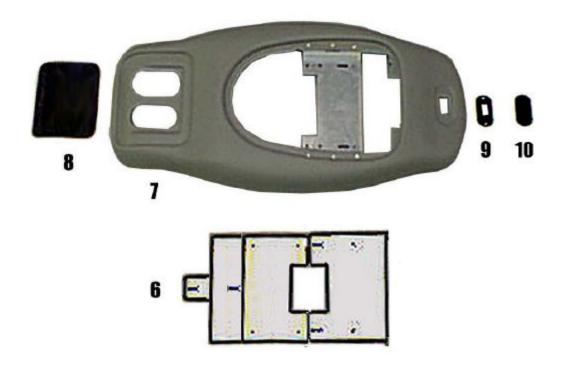

# MATERIALS PROVIDED FOR INSTALLATION:

| ITEM | Description             | QTY |                                                                                                                                                                                                                                                                                                                                                                                                                                                                                                                                                                                                                                                                                                                                                                                                                                                                                                                                                                                                                                                                                                                                                                                                                                                                                                                                                                                                                                                                                                                                                                                                                                                                                                                                                                                                                                                                                                                                                                                                                                                                                                                                |
|------|-------------------------|-----|--------------------------------------------------------------------------------------------------------------------------------------------------------------------------------------------------------------------------------------------------------------------------------------------------------------------------------------------------------------------------------------------------------------------------------------------------------------------------------------------------------------------------------------------------------------------------------------------------------------------------------------------------------------------------------------------------------------------------------------------------------------------------------------------------------------------------------------------------------------------------------------------------------------------------------------------------------------------------------------------------------------------------------------------------------------------------------------------------------------------------------------------------------------------------------------------------------------------------------------------------------------------------------------------------------------------------------------------------------------------------------------------------------------------------------------------------------------------------------------------------------------------------------------------------------------------------------------------------------------------------------------------------------------------------------------------------------------------------------------------------------------------------------------------------------------------------------------------------------------------------------------------------------------------------------------------------------------------------------------------------------------------------------------------------------------------------------------------------------------------------------|
| 1    | SCREW, # 8 X 9/16" PWH  | 4   |                                                                                                                                                                                                                                                                                                                                                                                                                                                                                                                                                                                                                                                                                                                                                                                                                                                                                                                                                                                                                                                                                                                                                                                                                                                                                                                                                                                                                                                                                                                                                                                                                                                                                                                                                                                                                                                                                                                                                                                                                                                                                                                                |
| 2    | SCREW, 6-32 X 3/4" PPH  | 6   | 1 ( )                                                                                                                                                                                                                                                                                                                                                                                                                                                                                                                                                                                                                                                                                                                                                                                                                                                                                                                                                                                                                                                                                                                                                                                                                                                                                                                                                                                                                                                                                                                                                                                                                                                                                                                                                                                                                                                                                                                                                                                                                                                                                                                          |
| 3    | WASHER, 3.5 mm          | 4   | 2 Description in the line of t |
| 4    | SCREW, # 8 X 1 1/2" PWH | 1   | 3 🔘                                                                                                                                                                                                                                                                                                                                                                                                                                                                                                                                                                                                                                                                                                                                                                                                                                                                                                                                                                                                                                                                                                                                                                                                                                                                                                                                                                                                                                                                                                                                                                                                                                                                                                                                                                                                                                                                                                                                                                                                                                                                                                                            |
| 5    | SCREW, # 6 X 1/2" PFH   | 2   | 4 1                                                                                                                                                                                                                                                                                                                                                                                                                                                                                                                                                                                                                                                                                                                                                                                                                                                                                                                                                                                                                                                                                                                                                                                                                                                                                                                                                                                                                                                                                                                                                                                                                                                                                                                                                                                                                                                                                                                                                                                                                                                                                                                            |
| 6    | MOUNTING BRACKET        | 1   | - N                                                                                                                                                                                                                                                                                                                                                                                                                                                                                                                                                                                                                                                                                                                                                                                                                                                                                                                                                                                                                                                                                                                                                                                                                                                                                                                                                                                                                                                                                                                                                                                                                                                                                                                                                                                                                                                                                                                                                                                                                                                                                                                            |
| 7    | CONSOLE                 | 1   | 5 Junimb                                                                                                                                                                                                                                                                                                                                                                                                                                                                                                                                                                                                                                                                                                                                                                                                                                                                                                                                                                                                                                                                                                                                                                                                                                                                                                                                                                                                                                                                                                                                                                                                                                                                                                                                                                                                                                                                                                                                                                                                                                                                                                                       |
| 8    | SPEAKER GRILLE          | 1   |                                                                                                                                                                                                                                                                                                                                                                                                                                                                                                                                                                                                                                                                                                                                                                                                                                                                                                                                                                                                                                                                                                                                                                                                                                                                                                                                                                                                                                                                                                                                                                                                                                                                                                                                                                                                                                                                                                                                                                                                                                                                                                                                |
| 9    | COVER PLATE             | 1   |                                                                                                                                                                                                                                                                                                                                                                                                                                                                                                                                                                                                                                                                                                                                                                                                                                                                                                                                                                                                                                                                                                                                                                                                                                                                                                                                                                                                                                                                                                                                                                                                                                                                                                                                                                                                                                                                                                                                                                                                                                                                                                                                |
| 10   | COVER PLATE DECAL       | 1   |                                                                                                                                                                                                                                                                                                                                                                                                                                                                                                                                                                                                                                                                                                                                                                                                                                                                                                                                                                                                                                                                                                                                                                                                                                                                                                                                                                                                                                                                                                                                                                                                                                                                                                                                                                                                                                                                                                                                                                                                                                                                                                                                |

FIGURE 5

FIGURE 4

9. Install console mounting bracket (item 6 pg 2) over O.E. bracket on roof brace. Align bend in bracket with edge of O.E. brace. Secure bracket using (4) four # 8 x 9/16" screws (item 1 pg 2). See Figure 5.

## IF SPEAKER UPGRADE KIT WAS PURCHASED, INSTALL PER INSTRUCTIONS PROVIDED.

- 10. Raise console (item 7 pg 2) into approximate position against headliner. Loosely install using (2) two 6-32 X 3/4" screws (item 2 pg 2) through the smaller holes in bracket on console into threaded clips on mounting bracket. See Fig. 6.
- 11. Using a scribe or similar tool, align hole in rear of console with slot in mounting bracket. Loosely secure rear of console using (1) # 8 X 1 1/2" screw (item 4 pg 2). Make sure console is straight then tighten (2) two 6-32 screws previously installed. See Figure 6.