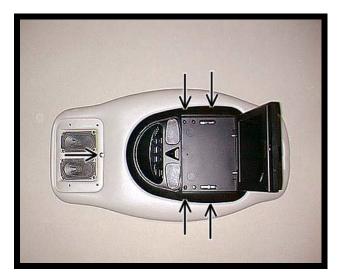

  Before cutting headliner material, check for wiring or other componentry above headliner.

  Cut only where indicated. DO NOT OVERCUT HEADLINER. Make sure that the 7 1/2" cut is centered left to right in vehicle. See Figure 2.
- 4. If speaker upgrade kit was purchased, trim these (\*) locations. See Figure 2.

FIGURE 2

FIGURE 3

- 5. Construct a jumper harness that will connect the vehicle's dome light wires to the lights in video system. Connect the white wire from video system to the O.E. pink/blue wire. Connect the black wire from video system to the chassis ground. See Figure 3.
- 6. Using a test light, check function of lights.
- 7. Install O.E. dome light in original manner.