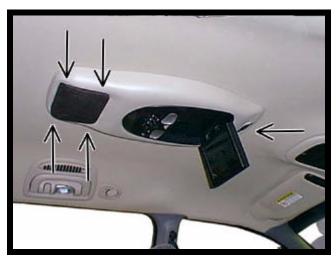

### I. PREPARATION OF VEHICLE INTERIOR

- 1. Remove and retain (3) three screws which secure dome light in place. See Figure 1.
- 2. Disconnect wiring and lay light in a safe place.

FIGURE 1

- 3. Using O.E. console as a reference, carefully measure and trim headliner as shown. Caution:

FIGURE 5

FIGURE 4

9. Install console mounting bracket (item 6 pg 2) over O.E. bracket on roof brace. Align bend in bracket with edge of O.E. brace. Secure bracket using (4) four # 8 x 9/16" screws (item 1 pg 2). See Figure 5.