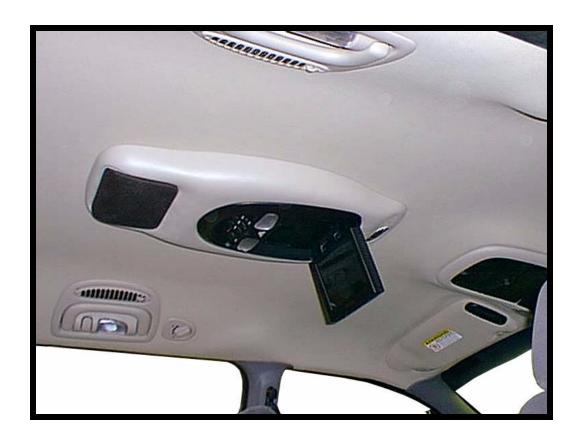

# GRAND CARAVAN

OVERHEAD CONSOLE for use with FLIPDOWN VIDEO SYSTEM

These instructions are intended for use only by experienced professionals in the automotive customizing business. Special tools and equipment, as well as specialized handling and care of product during installation, may be required. Before beginning this installation, carefully read through the following instructions. **Use extreme care when cutting headliner material.** Check for wiring or other componentry above headliner material. Cut only where indicated.