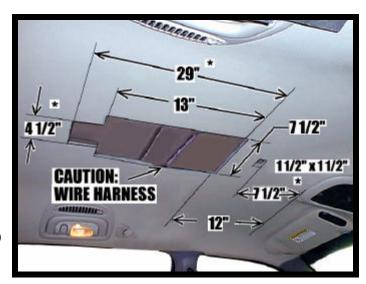

  Before cutting headliner material, check for wiring or other componentry above headliner.

  Cut only where indicated. DO NOT OVERCUT HEADLINER. Make sure that the 7 1/2" cut is centered left to right in vehicle. See Figure 2.
- 4. If speaker upgrade kit was purchased, trim these (\*) locations. See Figure 2.

FIGURE 2

FIGURE 3

- 5. Construct a jumper harness that will connect the vehicle's dome light wires to the lights in video system. Connect the white wire from video system to the O.E. pink/blue wire. Connect the black wire from video system to the chassis ground. See Figure 3.
- 6. Using a test light, check function of lights.
- 7. Install O.E. dome light in original manner.