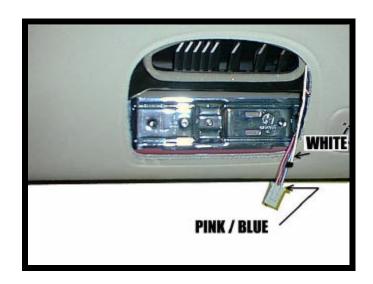

FIGURE 2

FIGURE 3

- 5. Construct a jumper harness that will connect the vehicle's dome light wires to the lights in video system. Connect the white wire from video system to the O.E. pink/blue wire. Connect the black wire from video system to the chassis ground. See Figure 3.
- 6. Using a test light, check function of lights.
- 7. Install O.E. dome light in original manner.