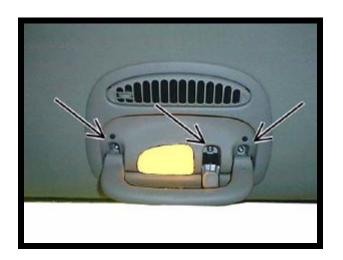

### I. PREPARATION OF VEHICLE INTERIOR

- 1. Remove and retain (3) three screws which secure dome light in place. See Figure 1.
- 2. Disconnect wiring and lay light in a safe place.

FIGURE 1

- 3. Using O.E. console as a reference, carefully measure and trim headliner as shown. Caution: