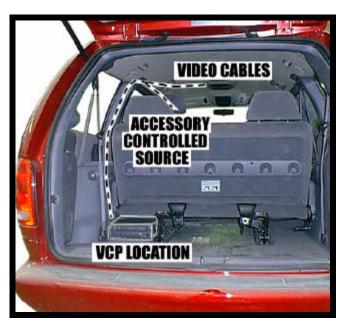

8. Install and route all video and audio cables, and any other added component requirements to their respective places in the vehicle. Refer to component installation instructions for wiring diagrams. The suggested routing of the video system cable is as follows: Above the headliner from video system rearward to the C-pillar. Down the C-pillar to the floor. Route the power lead to a fused accessory controlled source. Connect the ground lead to the vehicle chassis. Route the remaining wiring (RCA plugs, Remote Sensor extension, etc.) to the VCP location. See Figure 4. Connect per instructions included with the video system. If video system if to be used as a television, install an appropriate antenna per instructions included with the antenna.