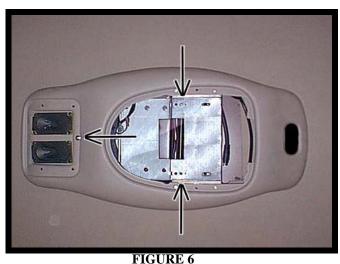

## IF SPEAKER UPGRADE KIT WAS PURCHASED, INSTALL PER INSTRUCTIONS PROVIDED.

- 10. Raise console (item 7 pg 2) into approximate position against headliner. Loosely install using (2) two 6-32 X 3/4" screws (item 2 pg 2) through the smaller holes in bracket on console into threaded clips on mounting bracket. See Fig. 6.
- 11. Using a scribe or similar tool, align hole in rear of console with slot in mounting bracket. Loosely secure rear of console using (1) # 8 X 1 1/2" screw (item 4 pg 2). Make sure console is straight then tighten (2) two 6-32 screws previously installed. See Figure 6.