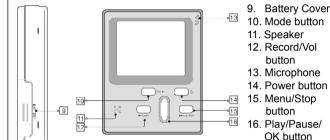

#### PERSONAL MEDIA CENTER QUICK GUIDE

\*The PVR front panel design is subject to change without further notice.