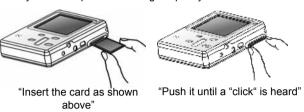

### Inserting SD/MMC Card for Memory | Expansion

The PVR has built-in internal memory, but you may insert additional memory card to expand the storage capacity.