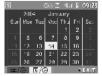

### **Setting Date and Time**

Use the MODE button to enter the Calendar mode 2 and then press the MENU button to select 1/2. A date and time adjustment screen will appear. Use the scroller to set up the correct data and then save the new settings.