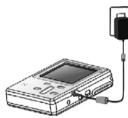

### **Charging the Battery**

You must charge the battery before using the PVR.

#### 1. Insert the Battery

"Insert the battery in accordance with the +/- sign shown on the battery sticker"

#### 2. Connect the Power Adapter

Close the battery cover. Connect one end of the AC Adapter to the DC IN jack of the PVR, the other end to a wall outlet. The red LED will light during battery charging. Charge the battery for at least 3 hours before using for the Prst time.