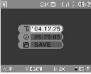

### **Setting Date and Time**

Use the MODE button to enter the Calendar mode 2 and then press the MENU button to select 1/2. A date and time adjustment screen will appear. Use the scroller to set up the correct data and then save the new settings.