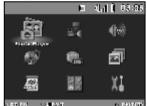

#### **OSD Menu**

The OSD menu contains 9 categories. Each of them provides individual functions.

## A Photo Player

To play photos, you have to enter Photo Player category. In this category you can review photos, record voice clip, add special effects to photos.

## B 🌠 Video Player

In this category you can review videos.

## C Voice Player

In this category you can listen to WAV music, record audio clip, choose a sound track for alarm sound, add sound effects.

## D MP3 Player

In this category you can listen to MP3 music, choose a song for alarm sound, add sound effects.

## E AV Recorder

In this category you can record your favorite TV show directly with PVR or even set the timer record.

### F Slide Show

In this category you can review photos as a slide show.

## G Calendar

This PVR can be a long life electric calendar. It's built-in clock can be a convenient replacement when you forget your watch.

## H Game

There are 2 games available on the PVR. They are Puzzle and Tic-Tac-Toe.

## I Setup Menu

In the Setup Menu you can change the factory default setting and format the data stored in the external memory card/internal memory.