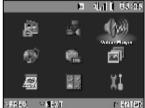

#### **OSD Menu**

The OSD menu contains 9 categories. Each of them provides individual functions.

## A Photo Player

To play photos, you have to enter Photo Player category. In this category you can review photos, record voice clip, add special effects to photos.

## B 🌠 Video Player

In this category you can review videos.

## C Voice Player

In this category you can listen to WAV music, record audio clip, choose a sound track for alarm sound, add sound effects.

## D MP3 Player

In this category you can listen to MP3 music, choose a song for alarm sound, add sound effects.

## E AV Recorder

In this category you can record your favorite TV show directly with PVR or even set the timer record.

### F Slide Show

In this category you can review photos as a slide show.

## G Calendar

This PVR can be a long life electric calendar. It's built-in clock can be a convenient replacement when you forget your watch.

## H Game

There are 2 games available on the PVR. They are Puzzle and Tic-Tac-Toe.

## I Setup Menu

In the Setup Menu you can change the factory default setting and format the data stored in the external memory card/internal memory.