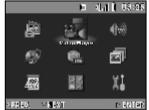

#### **OSD Menu**

The OSD menu contains 9 categories. Each of them provides individual functions.

## A Photo Player

To play photos, you have to enter Photo Player category. In this category you can review photos, record voice clip, add special effects to photos.

## B 🌠 Video Player

In this category you can review videos.

## C Voice Player

In this category you can listen to WAV music, record audio clip, choose a sound track for alarm sound, add sound effects.

## D MP3 Player

In this category you can listen to MP3 music, choose a song for alarm sound, add sound effects.

## E AV Recorder

In this category you can record your favorite TV show directly with PVR or even set the timer record.

### F Slide Show

In this category you can review photos as a slide show.

## G Calendar

This PVR can be a long life electric calendar. It's built-in clock can be a convenient replacement when you forget your watch.

## H Game

There are 2 games available on the PVR. They are Puzzle and Tic-Tac-Toe.

## I Setup Menu

In the Setup Menu you can change the factory default setting and format the data stored in the external memory card/internal memory.