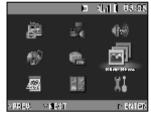

#### **OSD Menu**

The OSD menu contains 9 categories. Each of them provides individual functions.

## A Photo Player

To play photos, you have to enter Photo Player category. In this category you can review photos, record voice clip, add special effects to photos.

## B 🌠 Video Player

In this category you can review videos.

## C Voice Player

In this category you can listen to WAV music, record audio clip, choose a sound track for alarm sound, add sound effects.

## D MP3 Player

In this category you can listen to MP3 music, choose a song for alarm sound, add sound effects.

## E AV Recorder

In this category you can record your favorite TV show directly with PVR or even set the timer record.

### F Slide Show

In this category you can review photos as a slide show.

## G Calendar

This PVR can be a long life electric calendar. It's built-in clock can be a convenient replacement when you forget your watch.

## H Game

There are 2 games available on the PVR. They are Puzzle and Tic-Tac-Toe.

## I Setup Menu

In the Setup Menu you can change the factory default setting and format the data stored in the external memory card/internal memory.