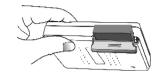

#### 1. Insert the Battery

"Insert the battery in accordance with the +/- sign shown on the battery sticker"

#### 2. Connect the Power Adapter

Close the battery cover. Connect one end of the AC Adapter to the DC IN jack of the PVR, the other end to a wall outlet. The red LED will light during battery charging. Charge the battery for at least 3 hours before using for the Prst time.