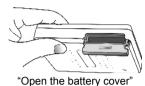

#### 1. Insert the Battery

"Insert the battery in accordance with the +/- sign shown on the battery sticker"

#### 2. Connect the Power Adapter

Close the battery cover. Connect one end of the AC Adapter to the DC IN jack of the PVR, the other end to a wall outlet. The red LED will light during battery charging. Charge the battery for at least 3 hours before using for the Prst time.