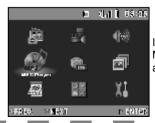

#### **OSD Menu**

The OSD menu contains 9 categories. Each of them provides individual functions.

## A Photo Player

To play photos, you have to enter Photo Player category. In this category you can review photos, record voice clip, add special effects to photos.

## B 🌠 Video Player

In this category you can review videos.

## C Voice Player

In this category you can listen to WAV music, record audio clip, choose a sound track for alarm sound, add sound effects.

## D MP3 Player

In this category you can listen to MP3 music, choose a song for alarm sound, add sound effects.

## E AV Recorder

In this category you can record your favorite TV show directly with PVR or even set the timer record.

### F Slide Show

In this category you can review photos as a slide show.

## G Calendar

This PVR can be a long life electric calendar. It's built-in clock can be a convenient replacement when you forget your watch.

## H Game

There are 2 games available on the PVR. They are Puzzle and Tic-Tac-Toe.

## I Setup Menu

In the Setup Menu you can change the factory default setting and format the data stored in the external memory card/internal memory.