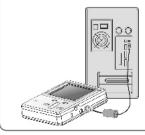

# Synchronizing Files between PC and PVR

- 1. Power on the PVR and then connect to PC.
- 2. Upload Hes to PVR via Multimedia Converter program.