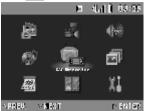

#### **OSD Menu**

The OSD menu contains 9 categories. Each of them provides individual functions.

## A Photo Player

To play photos, you have to enter Photo Player category. In this category you can review photos, record voice clip, add special effects to photos.

## B 🌠 Video Player

In this category you can review videos.

## C Voice Player

In this category you can listen to WAV music, record audio clip, choose a sound track for alarm sound, add sound effects.

## D MP3 Player

In this category you can listen to MP3 music, choose a song for alarm sound, add sound effects.

## E AV Recorder

In this category you can record your favorite TV show directly with PVR or even set the timer record.

### F Slide Show

In this category you can review photos as a slide show.

## G Calendar

This PVR can be a long life electric calendar. It's built-in clock can be a convenient replacement when you forget your watch.

## H Game

There are 2 games available on the PVR. They are Puzzle and Tic-Tac-Toe.

## I Setup Menu

In the Setup Menu you can change the factory default setting and format the data stored in the external memory card/internal memory.