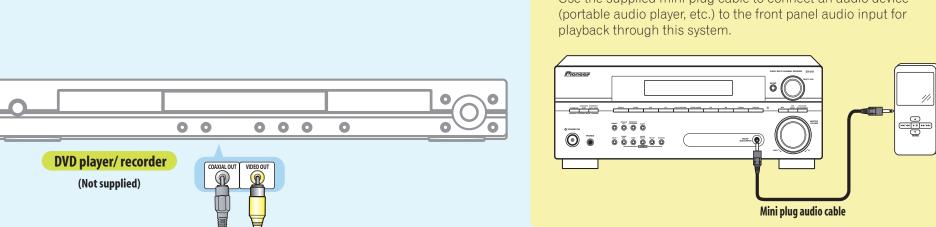

## **HTP-2920 Quick Start Guide**

**Connect your DVD player/recorder** 

Use a coaxial digital cord (not supplied) to connect the digital

(optional-not supplied) to the receiver.