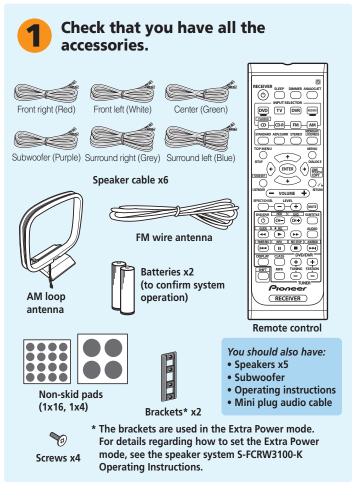

## **HTP-2920 Quick Start Guide**











**Connect your DVD player/recorder** 

Use a coaxial digital cord (not supplied) to connect the digital

(optional-not supplied) to the receiver.









## Wall mounting the speakers

The front, center and surrond speakers has a mounting hole which can be used to mount the speaker on the wall.



Before mounting (see above), keep in mind the following points:

- Remember that the speaker system is heavy and that its weight could cause the screws to work loose, or
  the wall material to fail to support it, resulting in the speaker falling. Make sure that the wall you intend to
  mount the speakers on is strong enough to support them. Do not mount on plywood or soft surface walls.
- Mounting screws are not supplied. Use screws that are suitable for the wall material and can suppo