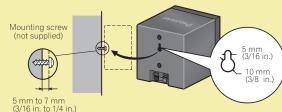

## Wall mounting the speakers

The front, center and surrond speakers has a mounting hole which can be used to mount the speaker on the wall.

Before mounting (see above), keep in mind the following points:

- Remember that the speaker system is heavy and that its weight could cause the screws to work loose, or
  the wall material to fail to support it, resulting in the speaker falling. Make sure that the wall you intend to
  mount the speakers on is strong enough to support them. Do not mount on plywood or soft surface walls.
- Mounting screws are not supplied. Use screws that are suitable for the wall material and can support the weight of the speaker.

## Caution

- If you are unsure of the qualities and strength of the walls, consult a professional for advice.
- · Pioneer is not responsible for any accidents or damage that result from improper installation.
- Do not hang the subwoofer on the wall or from the ceiling as they might fall and cause injury.
- When placing this unit, ensure that it is firmly secured and avoid areas where it may be likely to fall and
  cause injuly in the event of a natural disaster (such as an earthquake).
   For more information about speaker installation, please see the instructions that come with the speakers.