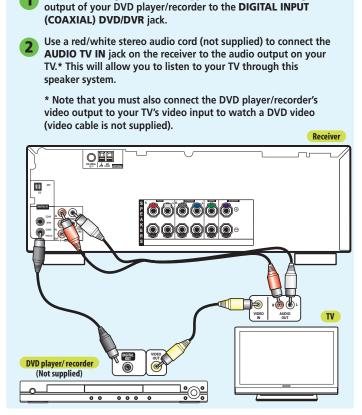

## **HTP-2920 Quick Start Guide**

**Connect your DVD player/recorder** 

Use a coaxial digital cord (not supplied) to connect the digital

(optional-not supplied) to the receiver.