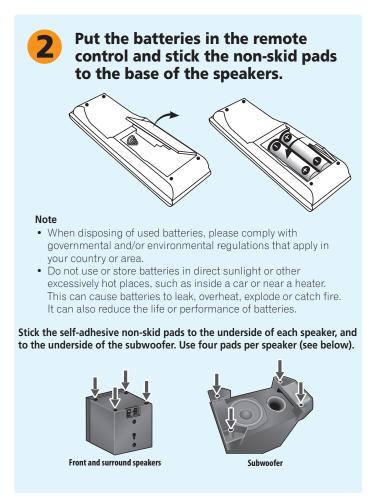

## **HTP-2920 Quick Start Guide**











**Connect your DVD player/recorder** 

Use a coaxial digital cord (not supplied) to connect the digital

(optional-not supplied) to the receiver.









## Wall mounting the speakers

The front, center and surrond speakers has a mounting hole which can be used to mount the speaker on the wall.



Before mounting (see above), keep in mind the following points:

- Remember that the speaker system is heavy and that its weight could cause the screws to work loose, or
  the wall material to fail to support it, resulting in the speaker falling. Make sure that the wall you intend to
  mount the speakers on is strong enough to support them. Do not mount on plywood or soft surface walls.
- Mounting screws are not supplied. Use screws that are suitable for the wall material and can support