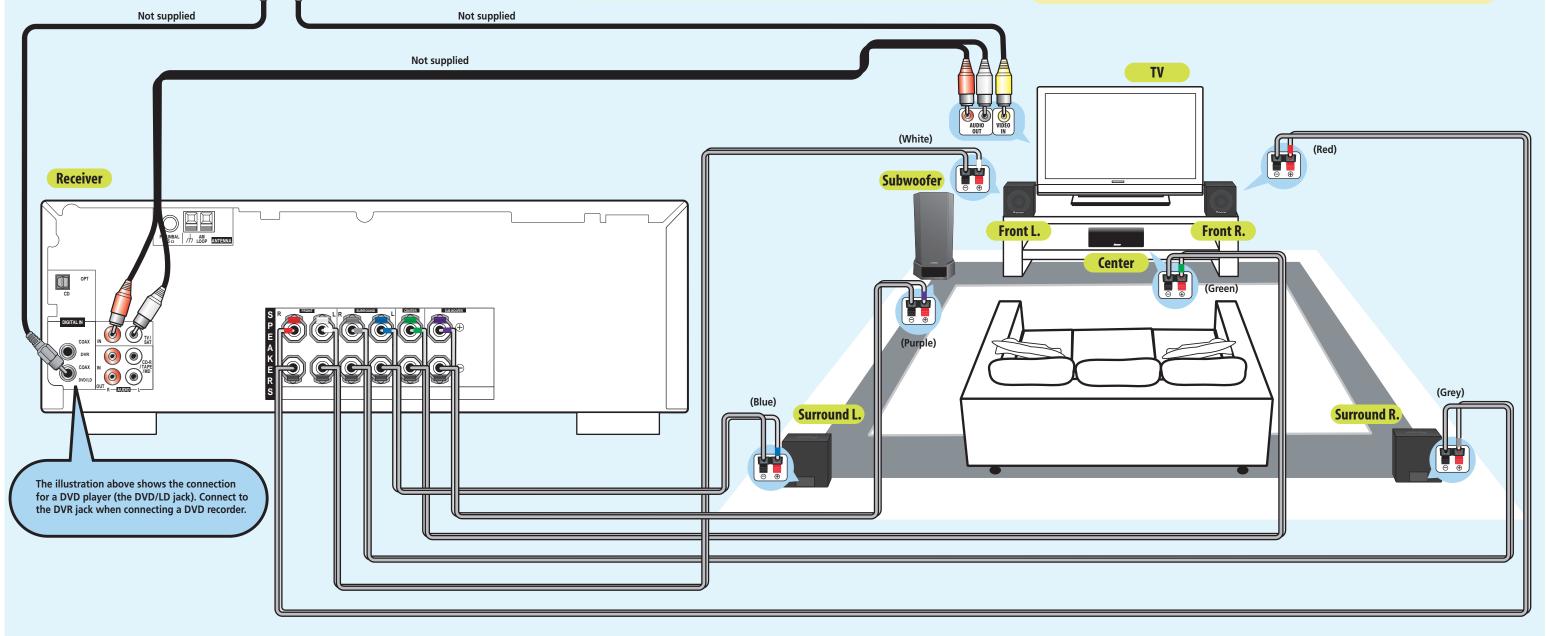

## **HTP-2920 Quick Start Guide**

**Connect your DVD player/recorder** 

Use a coaxial digital cord (not supplied) to connect the digital

(optional-not supplied) to the receiver.