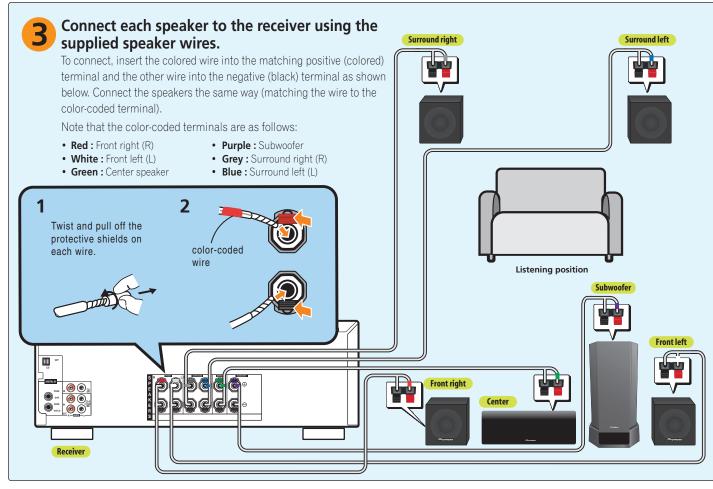

## **HTP-2920 Quick Start Guide**











**Connect your DVD player/recorder** 

Use a coaxial digital cord (not supplied) to connect the digital

(optional-not supplied) to the receiver.









## Wall mounting the speakers

The front, center and surrond speakers has a mounting hole which can be used to mount the speaker on the wall.



Before mounting (see above), keep in mind the following points:

- Remember that the speaker system is heavy and that its weight could cause the screws to work loose, or
  the wall material to fail to support it, resulting in the speaker falling. Make sure that the wall you intend to
  mount the speakers on is strong enough to support them. Do not mount on plywood or soft surface walls.
- Mounting screws are not supplied. Use screws that are suitable for the wall material and can support t