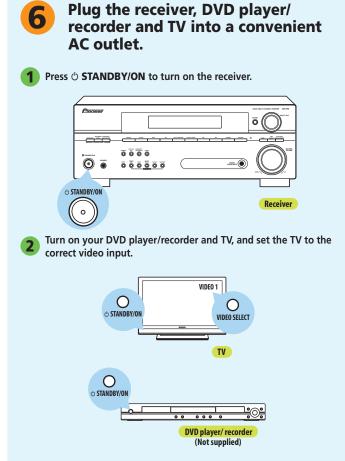

For detailed instructions, see the Operating Instructions supplied and/or contact one of our knowledgeable Pioneer Customer Service Representatives at 1-800-421-1404.

Free Manuals Download Website

http://myh66.com