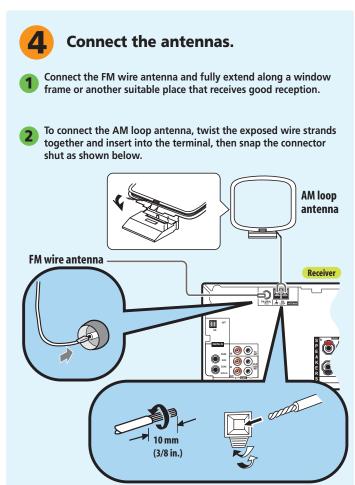

## **HTP-2920 Quick Start Guide**











**Connect your DVD player/recorder** 

Use a coaxial digital cord (not supplied) to connect the digital

(optional-not supplied) to the receiver.









## Wall mounting the speakers

The front, center and surrond speakers has a mounting hole which can be used to mount the speaker on the wall.



Before mounting (see above), keep in mind the following points:

- Remember that the speaker system is heavy and that its weight could cause the screws to work loose, or
  the wall material to fail to support it, resulting in the speaker falling. Make sure that the wall you intend to
  mount the speakers on is strong enough to support them. Do not mount on plywood or soft surface walls.
- Mounting screws are not supplied. Use screws that are suitable for the wall material and can support the