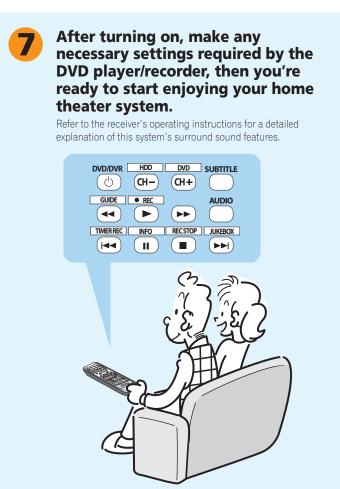

For detailed instructions, see the Operating Instructions supplied and/or contact one of our knowledgeable Pioneer Customer Service Representatives at 1-800-421-1404.

Free Manuals Download Website

http://myh66.com